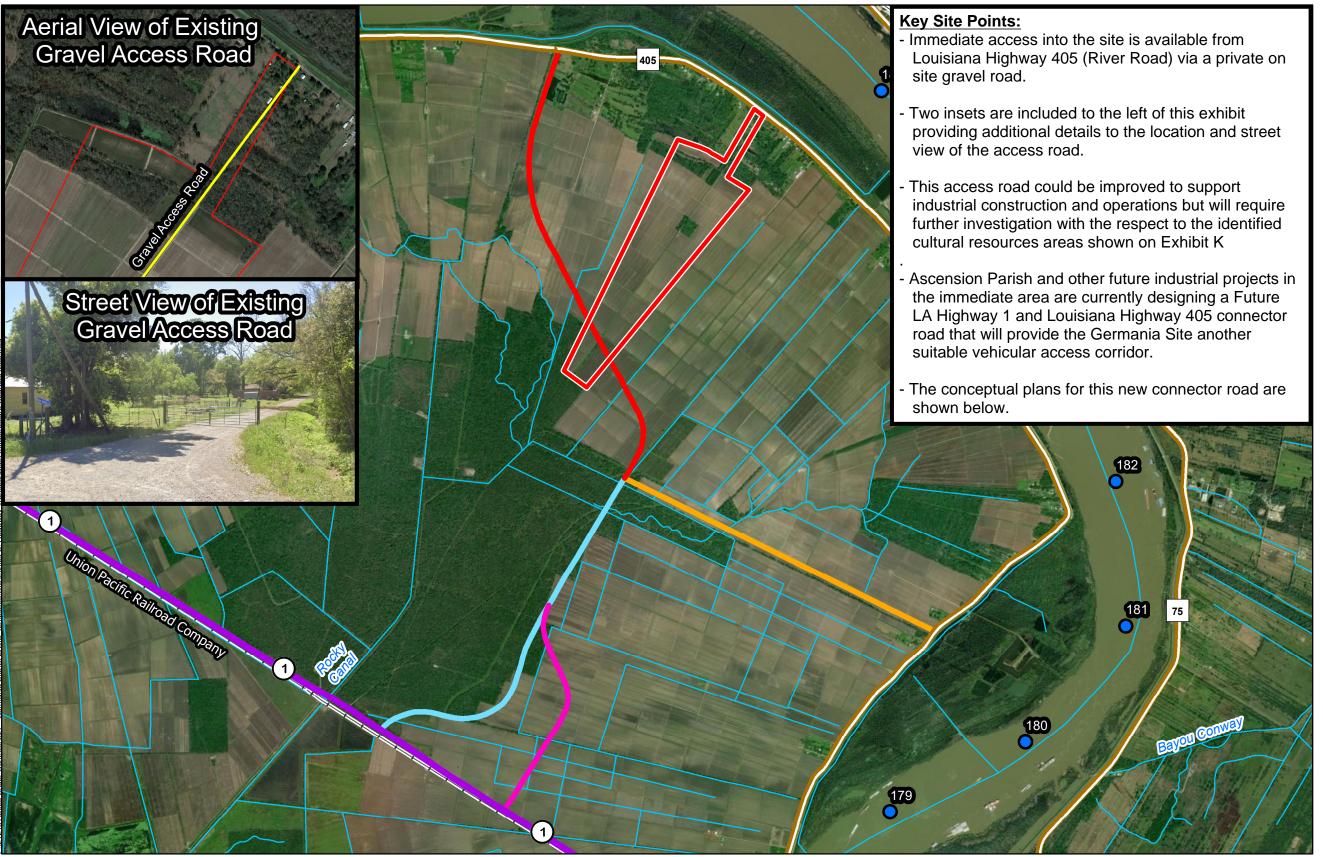

# Exhibit S. Germania Site Roadway Transportation Infrastructure Map





# **Germania Site Roadway Transportation Infrastructure Map**



- 1. No attempt has been made by CSRS, Inc. to verify site boundary, title, actual legal ownership, deed restrictions, servitudes, easements, or other burdens on the property, other than that furnished by the client or his representative.
- 2. Transportation data from 2013 TIGER datasets via U.S. Census Bureau at ftp://ftp2.census.gov/geo/tiger/TIGER2013.
- 3. Utility information from visual inspection and/or the individual utility operators. Exact field location has not been determined by survey. The lines shown are an approximate representation only and may have been offset for depiction purposes

4. 2015 aerial imagery from USDA-APFO National Agricultural Inventory Project (NAIP) and may not reflect current ground conditions.



## **BRAC**





### **LEGEND**

- Site Boundary (435.63