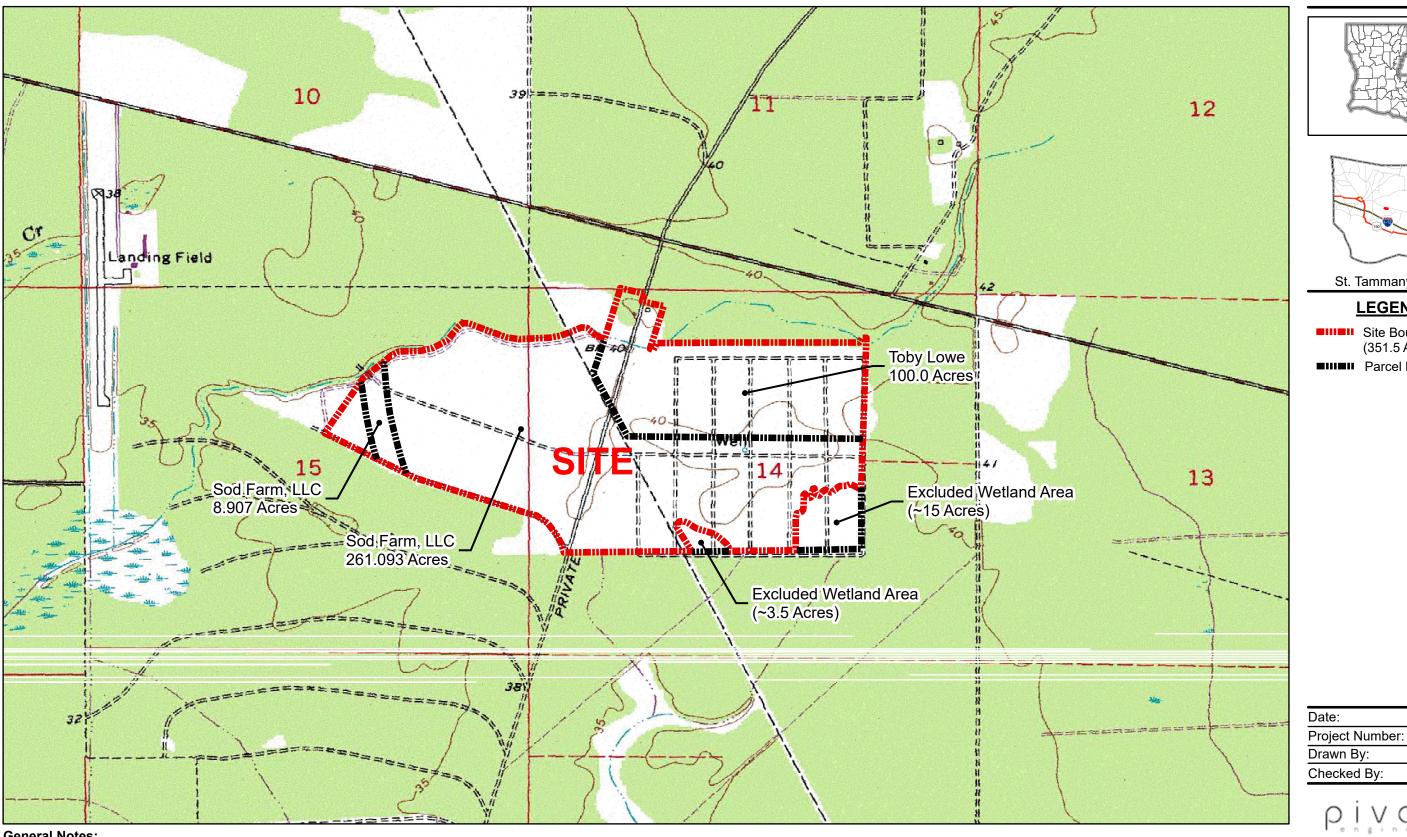

Exhibit O - St. Tammany South Central Site U.S. Geological Survey Quad Map

USGS Topographic Quad Map St. Tammany South Central Site Highway 36, Abita Springs, LA

St. Tammany Parish

## **LEGEND**

Site Boundary (351.5 Acres.)

■ Parcel Boundary

General Notes:

1. No attempt has been made by Pivotal Engineering, LLC to verify site boundary, title, actual legal ownership, deed restrictions, servitudes, easements, or other burdens on the property other than that furnished by the client or his representative.

2. Transportation data from 2014 TIGER datasets via U.S. Census Bureau

3. Topo data and symbologies from USDA NRCS

| 0  | 0.125 0.25   |   |
|----|--------------|---|
|    | Miles        | ò |
| SC | ALE 1:15.840 |   |