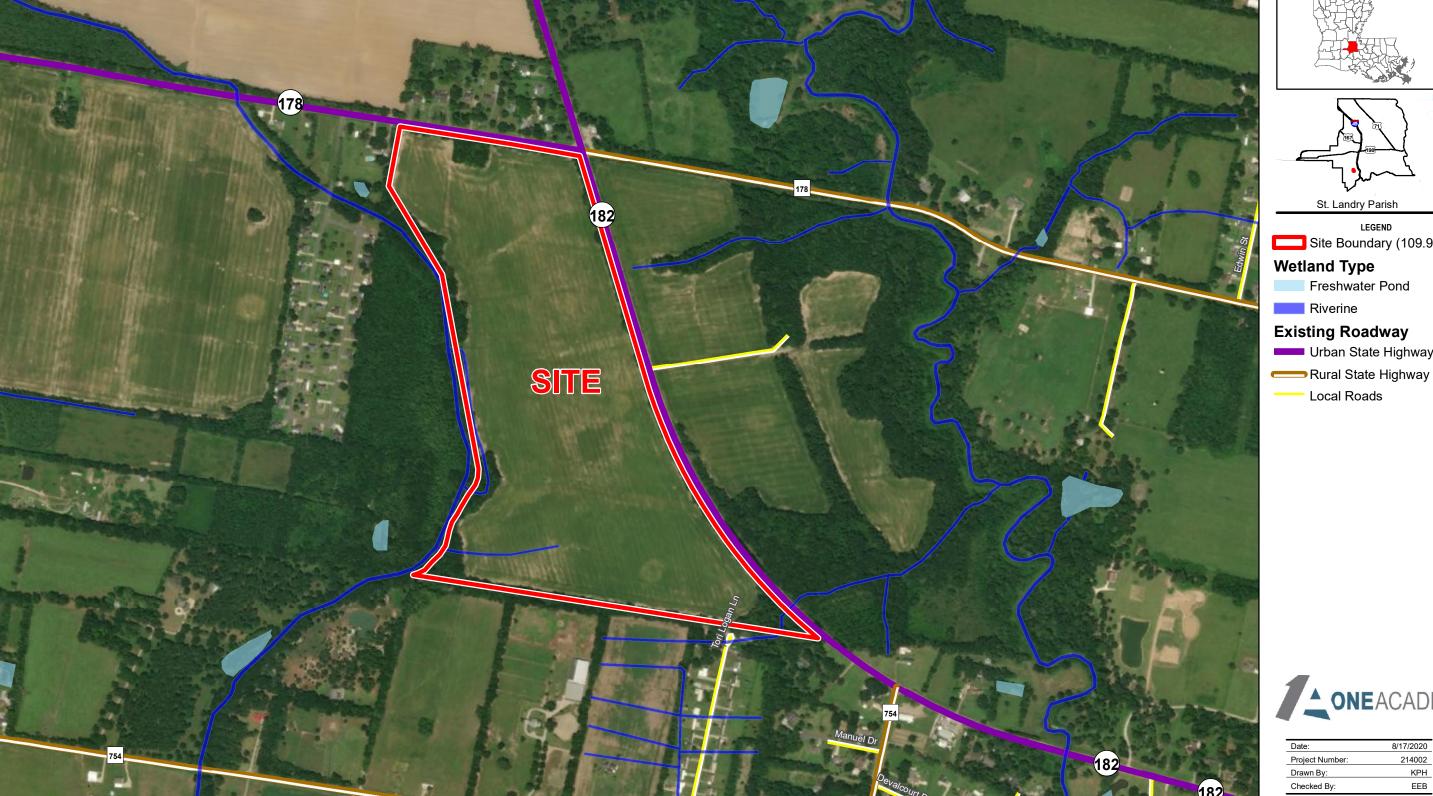

# Exhibit Y. Daly Farms Site National Wetlands Inventory Map

# Daly Farms Site National Wetlands Inventory Map

**Daly Farms Site** St. Landry Parish, LA

Site Boundary (109.97 Ac. ±)

## **Wetland Type**

Freshwater Pond

Riverine

### **Existing Roadway**

Urban State Highway

Local Roads

| Date:           | 8/17/2020 |
|-----------------|-----------|
| Project Number: | 214002    |
| Drawn By:       | KPH       |
| Checked By:     | EEB       |

General Notes:

1. No attempt has been made by CSRS, Inc. to verify site boundary, title, actual legal ownership, deed restrictions, servitudes, easements, or other burdens on the property, other than that furnished by the client or his representative.

2. Transportation data from 2013 TIGER datasets via U.S. Census Bureau at ftp://ftp2.census.gov/geo/tiger/TIGER2013.

3. 2015 aerial imagery from USDA-APFO National Agricultural Inventory Project (NAIP) and may not reflect current ground conditions. **CSRS**