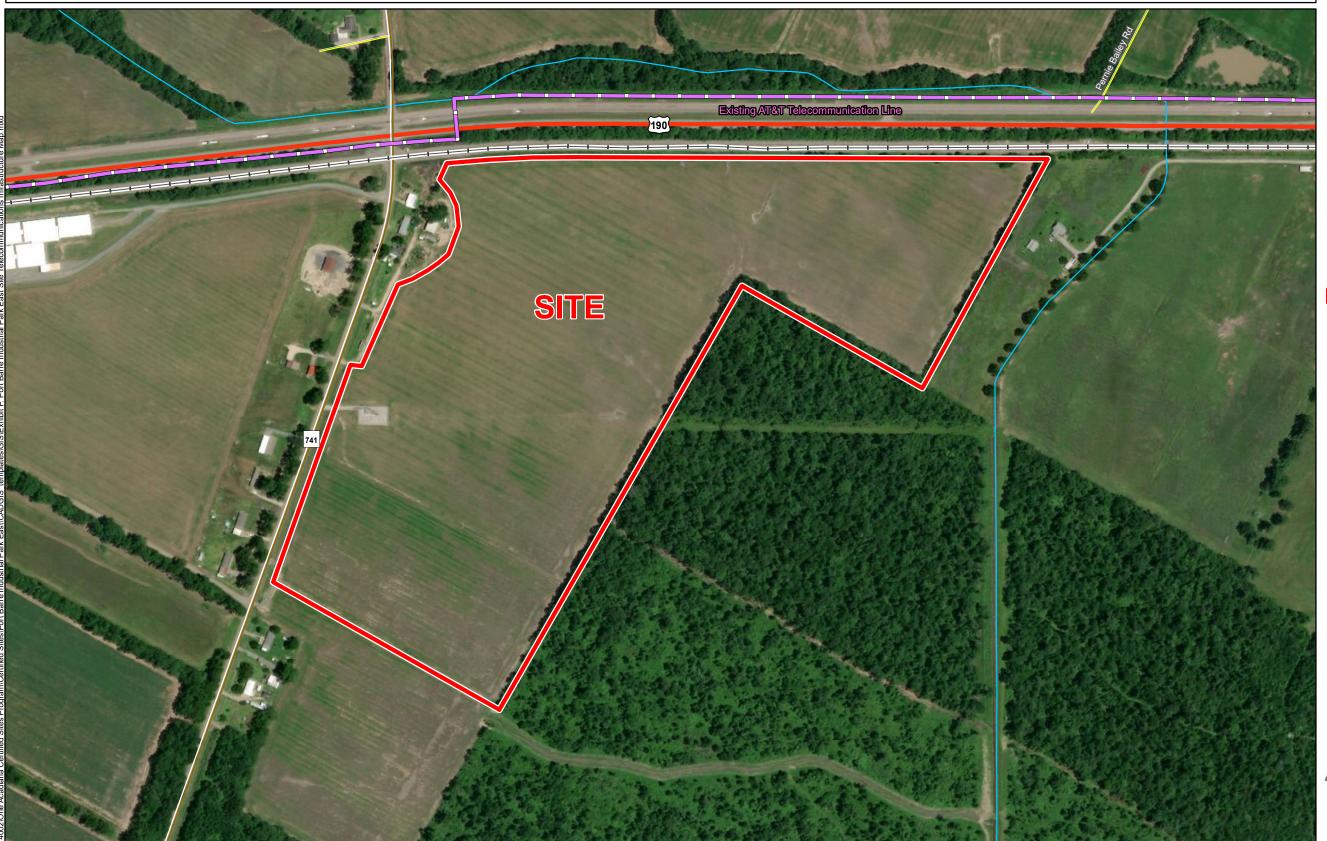

# Exhibit P. Port Barre Industrial Park - East Site Telecommunication Infrastructure Map

# Port Barre Industrial Park East Site Telecommunications Infrastructure Map

General Notes:

- 1. No attempt has been made by CSRS, Inc. to verify site boundary, title, actual legal ownership, deed restrictions, servitudes, easements, or other burdens on the property, other than that furnished by the client or his representative.

  2. Transportation data from 2013 TIGER datasets via U.S. Census Bureau at ftp://ftp2.census.gov/geo/tiger/TIGER2013.

  3. Utility information from visual inspection and/or the individual utility operators. Exact field location has not been determined by survey. The lines shown are an approximate representation only and may have been offset for depiction purposes.

  4. 2015 aerial imagery from USDA-APFO National Agricultural Inventory Project (NAIP) and may not reflect current ground conditions.

**Port Barre Industrial** Park East Site St. Landry Parish, LA

### LEGEND

Site Boundary

= Existing Telecommunication Line

#### **Existing Roadway**

US Highway

Rural State Highway

Local Roads

→ Railroad

Stream

| Date:           | 3/7/2019 |
|-----------------|----------|
| Project Number: | 214002   |
| Drawn By:       | DWC      |
| Checked By:     | EEB      |