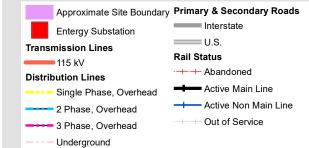

LOUISIANA

**ENTERGY INFRASTRUCTURE** 

Millhaven Plantation Site

446 North Blvd Baton Rouge, LA 70802

Phone: 1-800-542-2668 laed@entergy.com

GoEntergy.com/Louisiana





## VIEW EXTENT



## **LEGEND**



## NOTE

These drawings are provided merely to assist in economic development efforts. The Entergy Companies make no representations or warranties whatsoever regarding the accuracy or completeness of any information contained herein nor the condition or suitability of any properties. Users should direct inquiries about any property to the listing broker for that property.

## SOURCE

Service Layer Credits: Source: Esri, DigitalGlobe, GeoEye, Earthstar Geographics, CNES/Airbus DS, USDA, USGS, AeroGRID, IGN, and the GIS User Community. Wetlands data via U.S. Fish & Wildlife Service. Rail data via USDOT. Roads data via LADOTD. Electrical Infrastructure from Entergy Services, Inc. (2019). Site Boundary via Lazenby & Associates Inc. Boundary Survey.

Created by: AAS Date: 2/6/2020