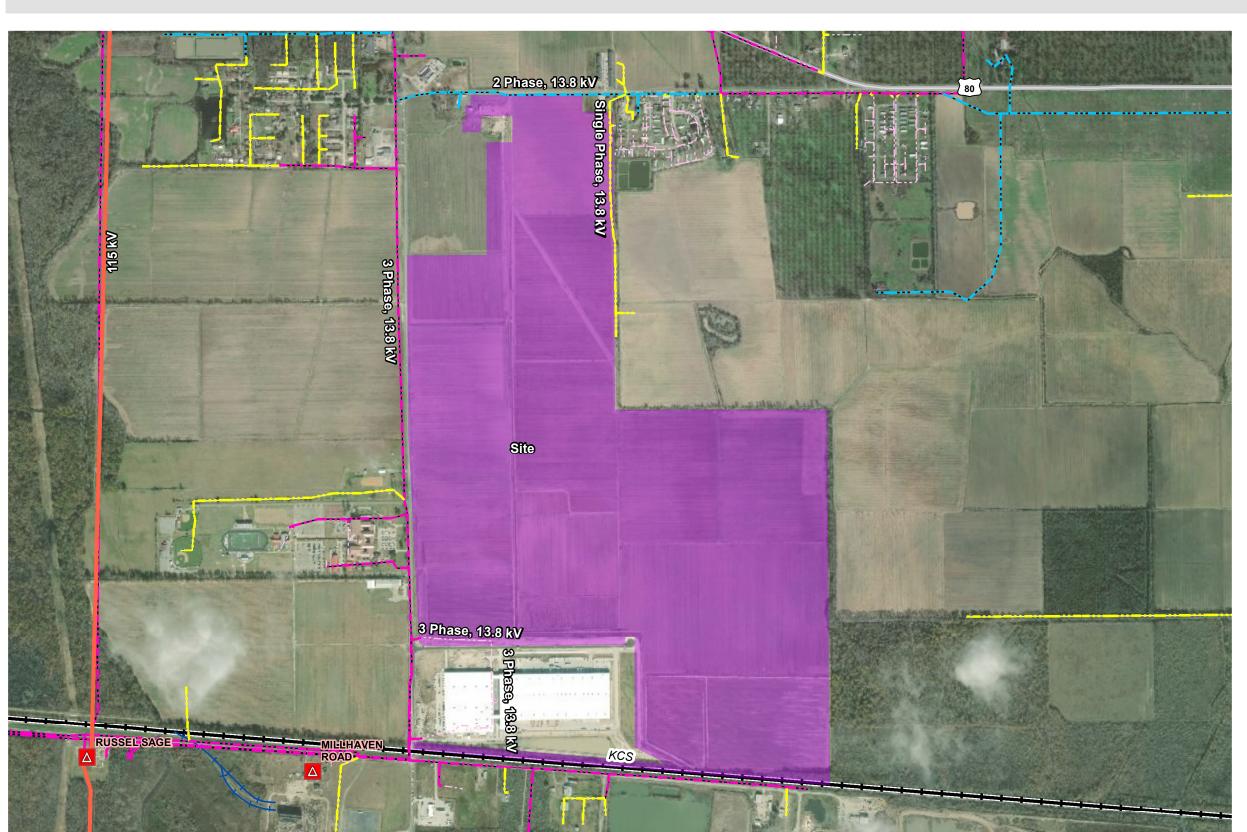

LOUISIANA

**ENTERGY INFRASTRUCTURE** 

Millhaven Plantation Site

446 North Blvd Baton Rouge, LA 70802

Phone: 1-800-542-2668 laed@entergy.com

GoEntergy.com/Louisiana

## SOURCE

Service Layer Credits: Source: Esri, DigitalGlobe, GeoEye, Earthstar Geographics, CNES/Airbus DS, USDA, USGS, AeroGRID, IGN, and the GIS User Community. Wetlands data via U.S. Fish & Wildlife Service. Rail data via USDOT. Roads data via LADOTD. Electrical Infrastructure from Entergy Services, Inc. (2019). Site Boundary via Lazenby & Associates Inc. Boundary Survey.