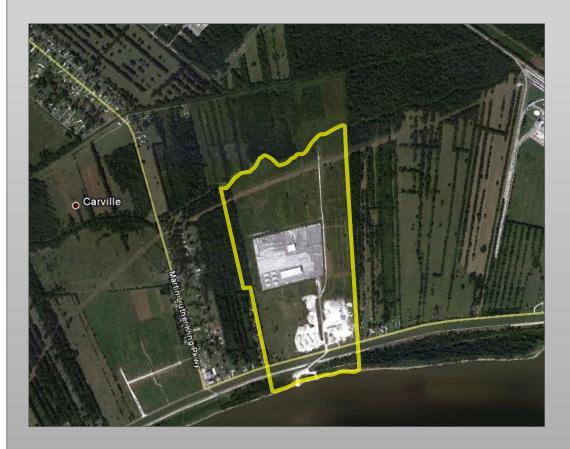

5981 LA Hwy 75, Carville, LA

**ASKING PRICE** 

\$25,000,000

**LAND AREA** 

244 +/- Acres

#### PROPERTY HIGHLIGHTS

- Located in Iberville Parish in between Baton Rouge and New Orleans
- Road Access: Property fronts on LA
   Hwy 75 to the South. There is a paved
   road that leads to the Northern property
   line. There is a paved road over the levee.
- Rail Access: Existing CN rail spur ends near the northern boundary of the property, but can be extended (see map attached).
- Additional due diligence items are available to qualified prospects.