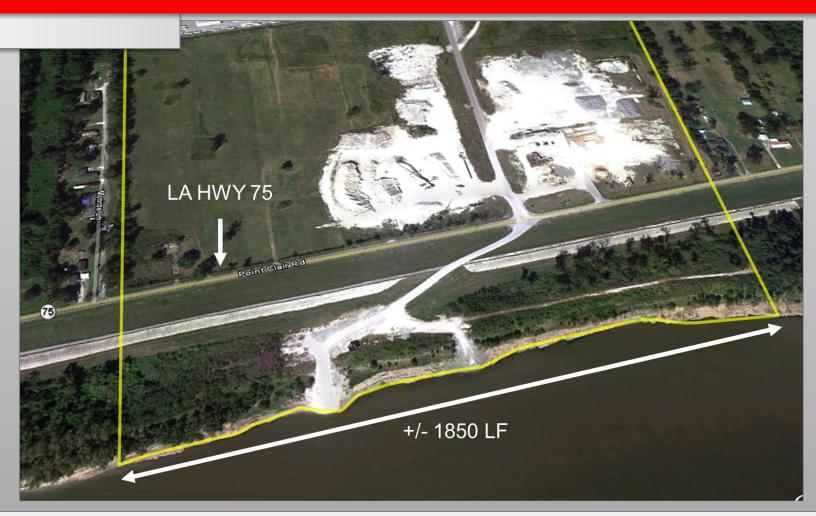

#### PROPERTY HIGHLIGHTS

- Located in Iberville Parish in between Baton Rouge and New Orleans
- Road Access: Property fronts on LA
   Hwy 75 to the South. There is a paved
   road that leads to the Northern property
   line. There is a paved road over the levee.
- Rail Access: Existing CN rail spur ends near the northern boundary of the property, but can be extended (see map attached).
- Additional due diligence items are available to qualified prospects.