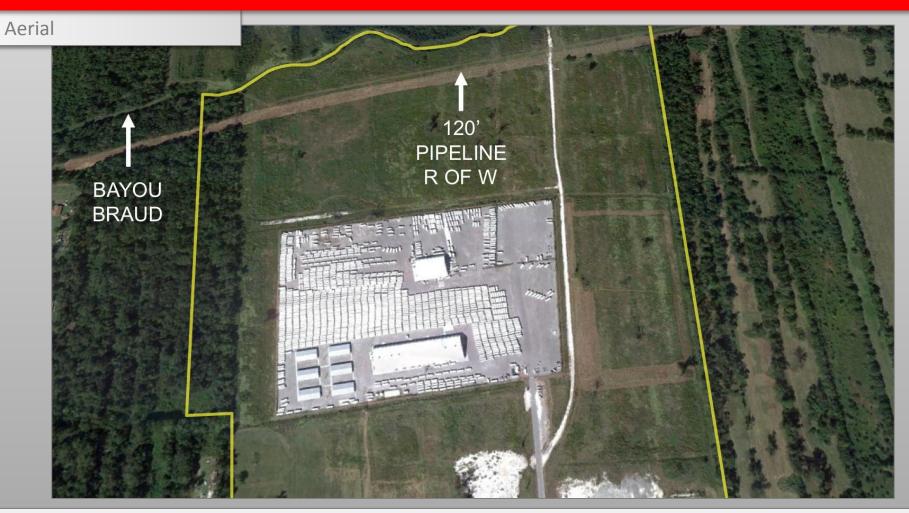

#### PROPERTY HIGHLIGHTS

- Located in Iberville Parish in between Baton Rouge and New Orleans
- Road Access: Property fronts on LA
   Hwy 75 to the South. There is a paved
   road that leads to the Northern property
   line. There is a paved road over the levee.
- Rail Access: Existing CN rail spur ends near the northern boundary of the property, but can be extended (see map attached).
- Additional due diligence items are available to qualified prospects.

fax: 225.237.3344 www.beaubox.com

5981 LA Hwy 75, Carville, LA

Aerial

BEAU BOX COMMERCIAL REAL ESTATE 8710 Jefferson Hwy, Baton Rouge, LA 70809 USA office: 225.237.3343

fax: 225.237.3344 www.beaubox.com

5981 LA Hwy 75, Carville, LA