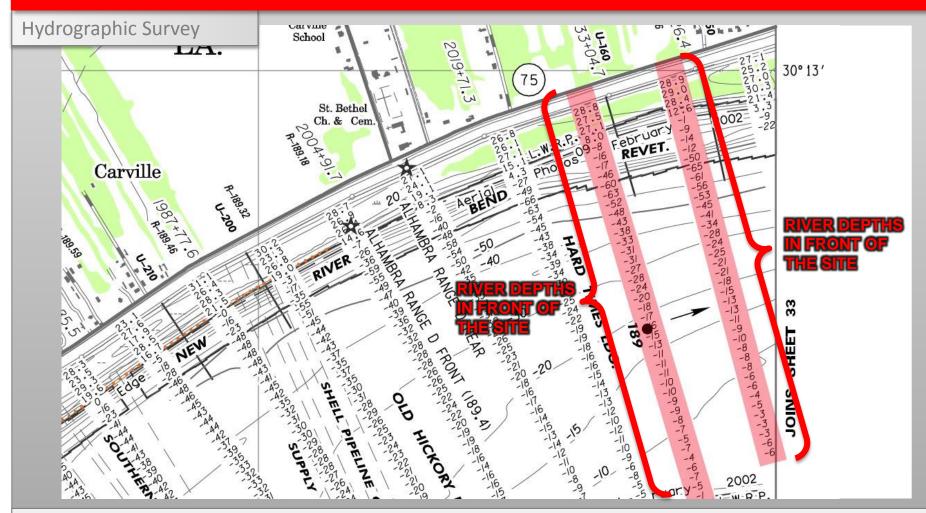

#### PROPERTY HIGHLIGHTS

- Located in Iberville Parish in between Baton Rouge and New Orleans
- Road Access: Property fronts on LA
   Hwy 75 to the South. There is a paved
   road that leads to the Northern property
   line. There is a paved road over the levee.
- Rail Access: Existing CN rail spur ends near the northern boundary of the property, but can be extended (see map attached).
- Additional due diligence items are available to qualified prospects.