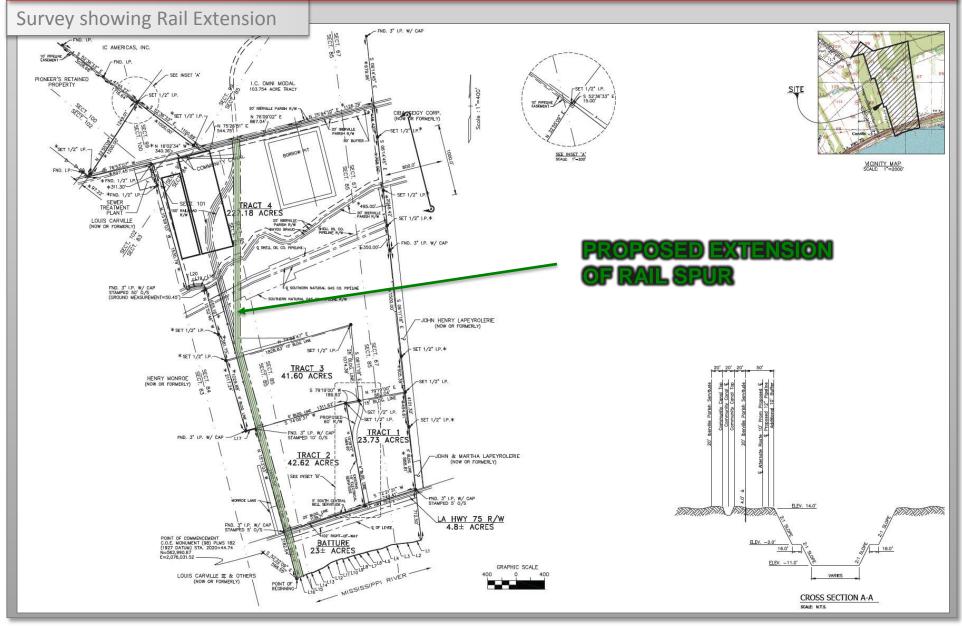

#### PROPERTY HIGHLIGHTS

- Located in Iberville Parish in between Baton Rouge and New Orleans
- Road Access: Property fronts on LA
   Hwy 75 to the South. There is a paved
   road that leads to the Northern property
   line. There is a paved road over the levee.
- Rail Access: Existing CN rail spur ends near the northern boundary of the property, but can be extended (see map attached).
- Additional due diligence items are available to qualified prospects.