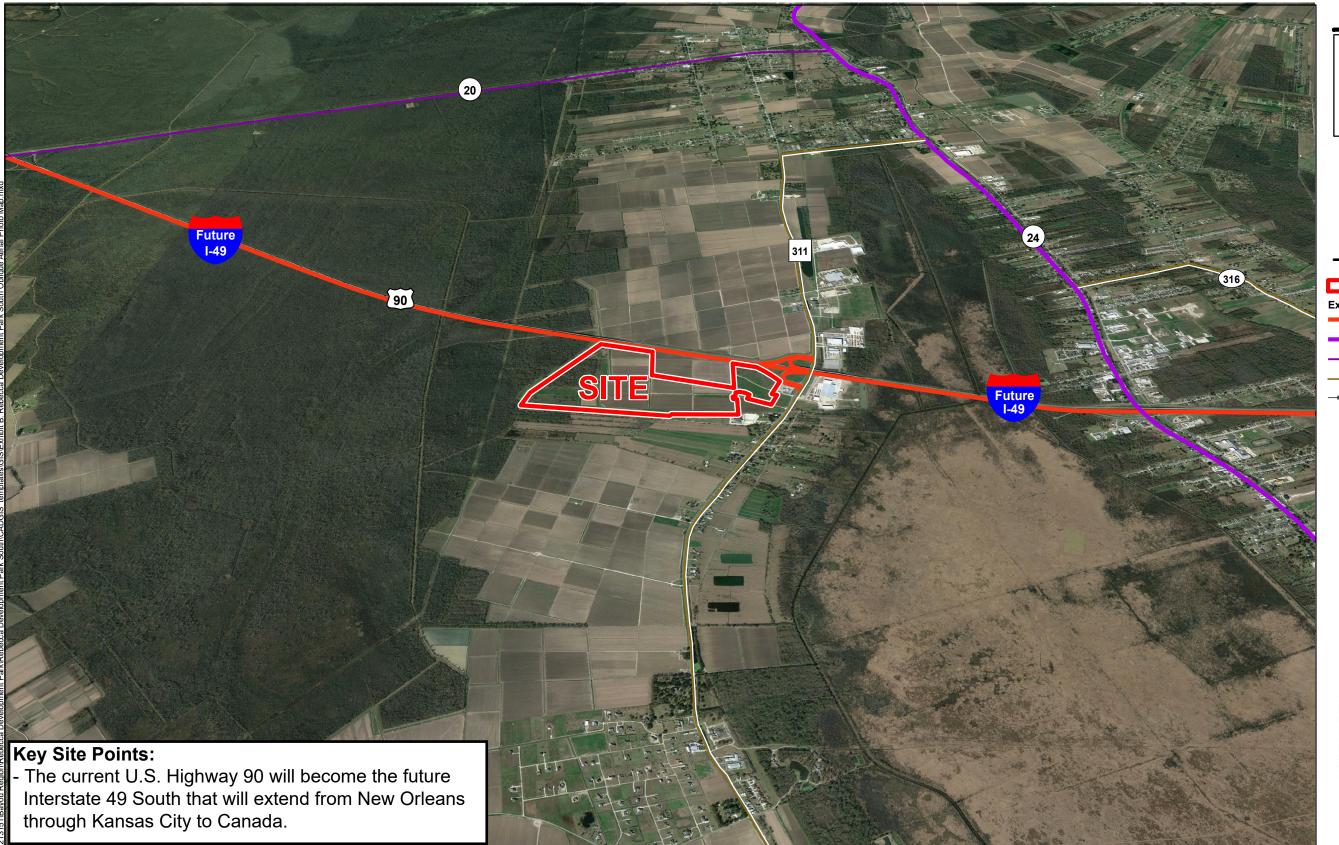

## Exhibit B. Rebecca Development Park South Oblique Aerial Photo Map

## Rebecca Development Park South Oblique Aerial Photo Map

SLEC

Site Boundary (278.46 Ac.±)

**Existing Roadway** 

US Highway

4-Lane State Highway

Urban State Highway

- Rural State Highway

---- Railroad

| Date:           | 6/25/2019 |
|-----------------|-----------|
| Project Number: | 213151    |
| Drawn By:       | DWC       |
| Checked By:     | EEB       |

<sup>1.</sup> No attempt has been made by CSRS, Inc. to verify site boundary, title, actual legal ownership, deed restrictions, servitudes, easements, or other burdens on the property, other than that furnished by the client or his representative. 2. Transportation data from 2013 TIGER datasets via U.S. Census Bureau at ftp://ftp2.census.gov/geo/tiger/TIGER2013.

<sup>3. 2015</sup> aerial imagery from Google Earth and may not reflect current ground conditions.