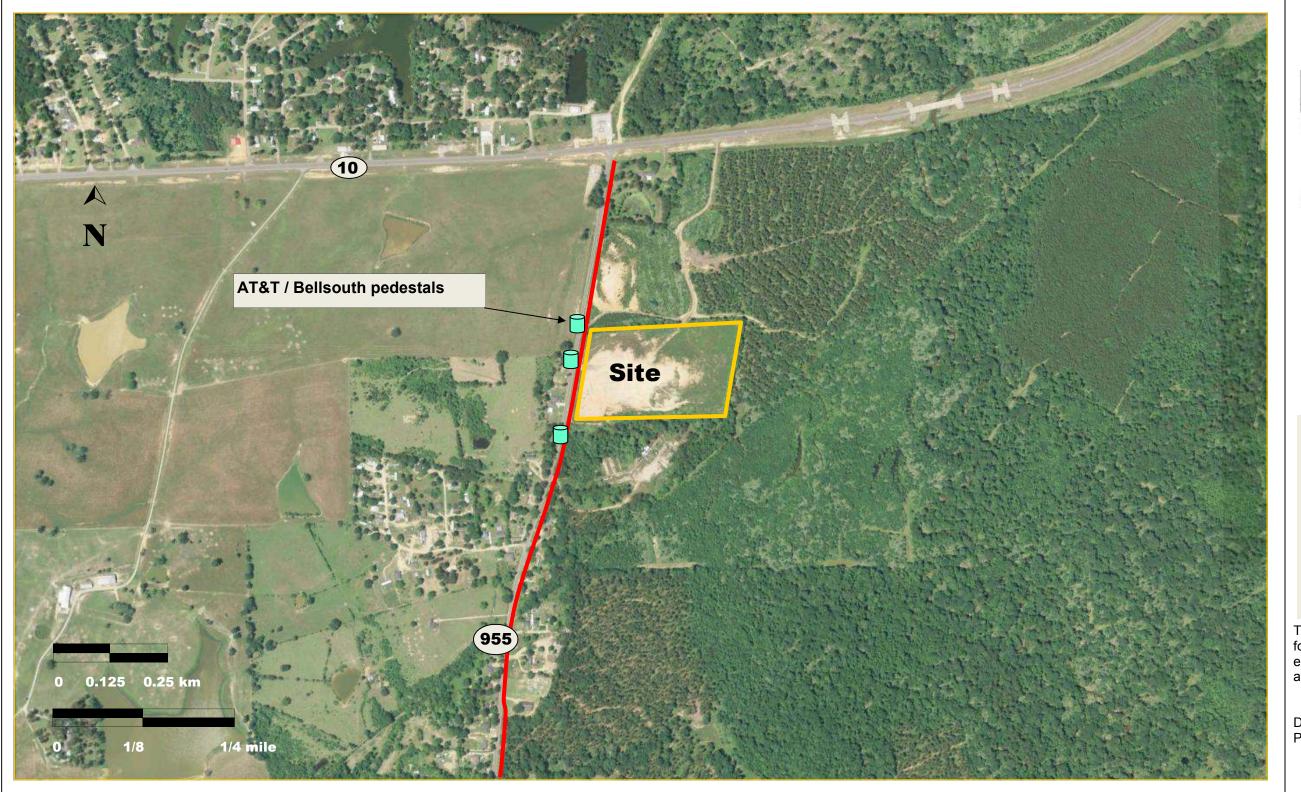

## Exhibit J. Record Industrial Park Telecommunications Infrastructure Map

Site Location

Legend

Site Boundary

Buried telecom cable; copper and/or fiber

This map should not be used as a substitute for contacting a one-call center prior to excavation. Please call Louisiana One-Call at 811 before digging.

Date Prepared: Oct 5, 2012

Preparer: GAD

Sources: Base Photo USDA Farm Service Agency, 12/21/2009, via Google Earth AT&T

Notes: This document is for illustration purposes only.

Site boundaries and locations of features described in legend are approximate.

This document compiled with data available on preparation date.

Record Industrial Park
Telecommunications Lines

GESI Project No. 12513