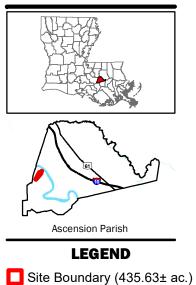

## Germania Site Ascension Parish, LA

## BRAC

Parent Boundary (610± ac.)

| Date:           | 5/25/2023 |
|-----------------|-----------|
| Project Number: | 212161    |
| Drawn By:       | BMS       |
| Checked By:     | EEB       |