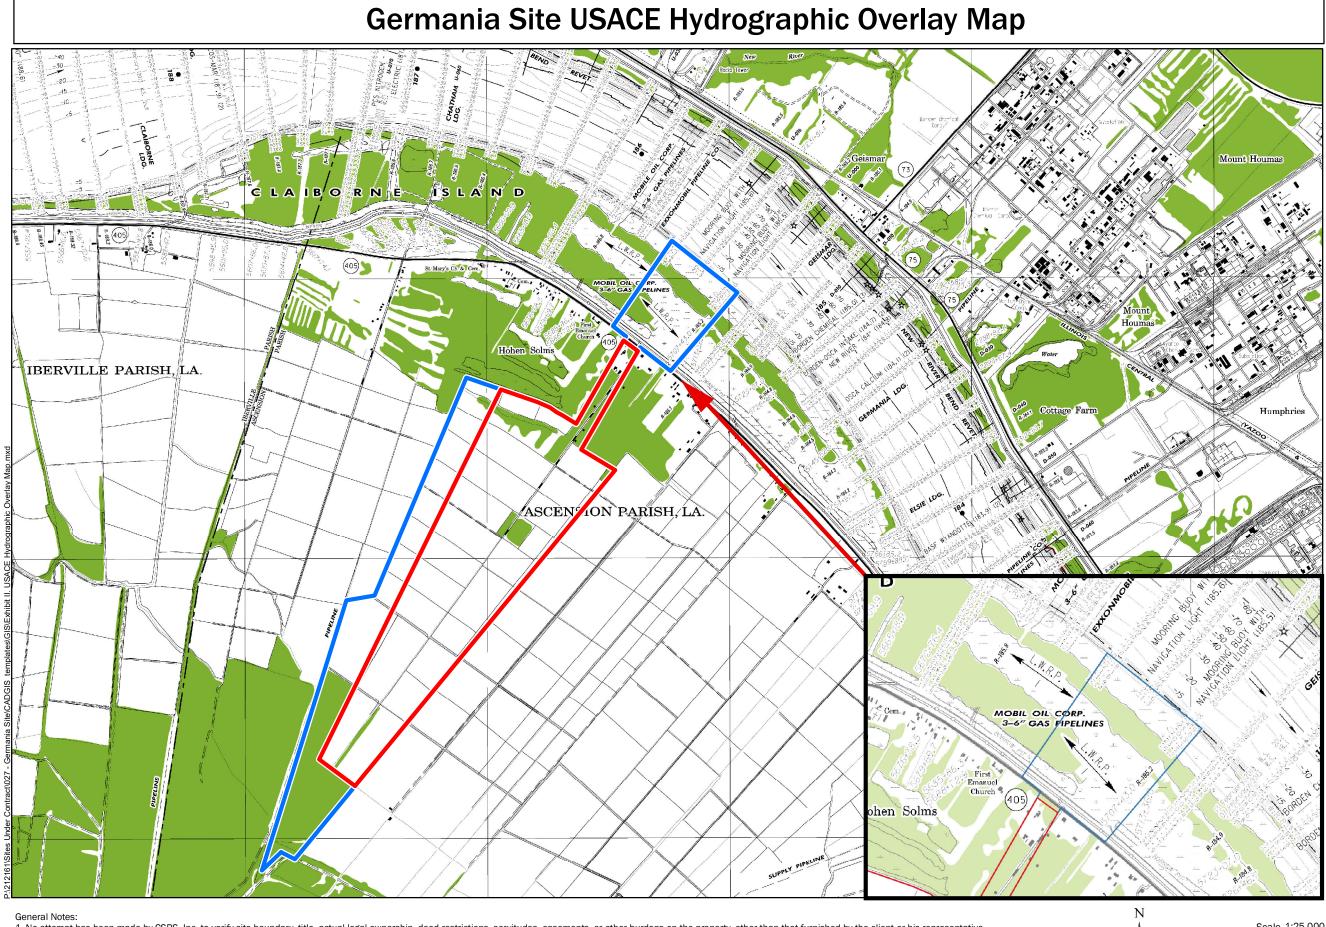

## Exhibit II. Germania Site USACE Hydrographic Overlay Map

1. No attempt has been made by CSRS, Inc. to verify site boundary, title, actual legal ownership, deed restrictions, servitudes, easements, or other burdens on the property, other than that furnished by the client or his representative. Topo data and symbologies from USDA NRCS site http://datagateway.nrcs.usda.gov/GDGOrder.aspx as created by USDA/NRCS National Geospatial Center of Excellence "USDA-NRCS-NCGC Digital Raster Graphic MrSID Mosaic".
Hydrographic overlay data was derived from the 2013 Mississippi River USACE Hydrographic Survey Maps.

| Å |   | Scale 1:25,000 |       |  |
|---|---|----------------|-------|--|
|   | 0 | 1,300          | 2,600 |  |
|   |   |                | Feet  |  |