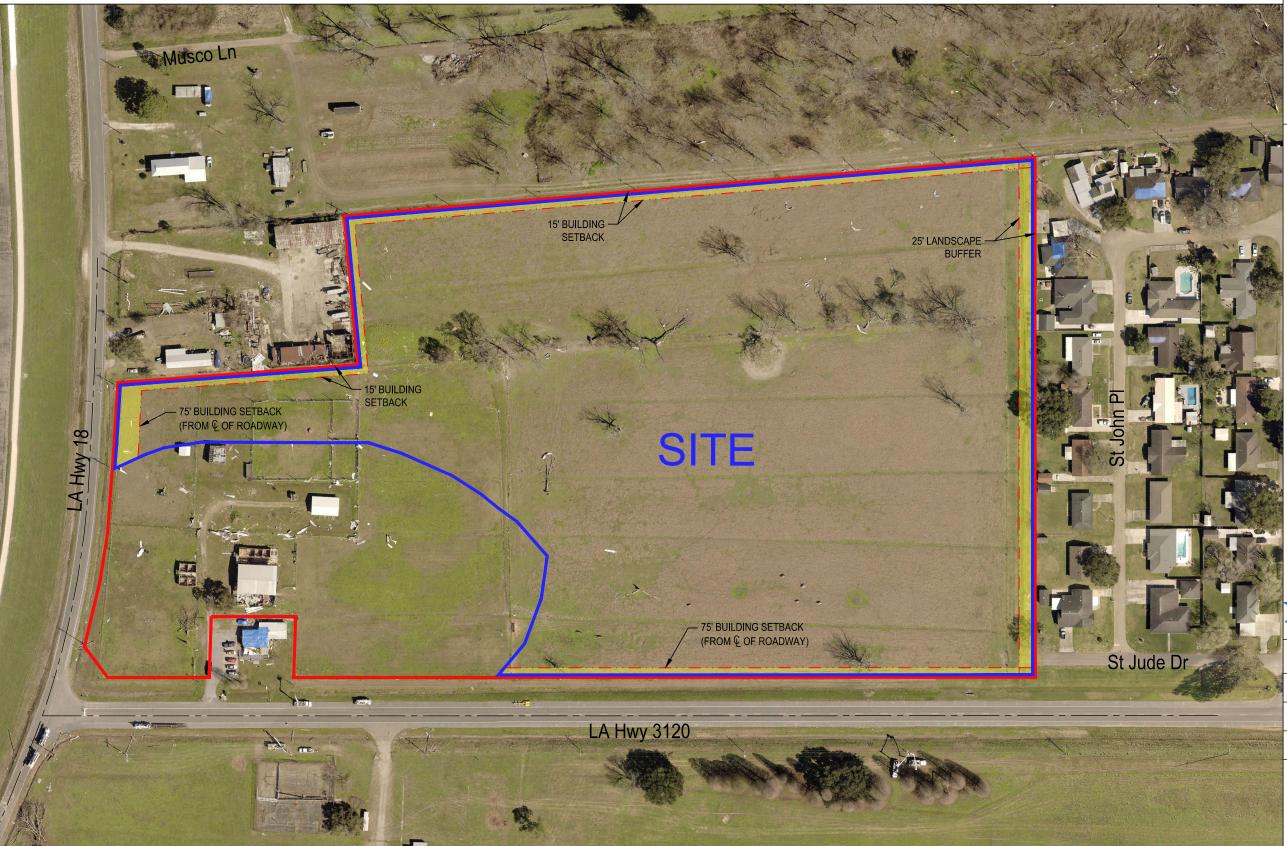

Exhibit BB. Foti - Highway 18 Restrictive Covenants Map

## Foti - Highway 18 Restrictive Covenants Map

- 1. The information presented herein was obtained from various resources and should be considered preliminary.
- 2. No attempt has been made by Duplantis Design Group, PC to verify site boundary, title, actual legal ownership, deed restrictions, servitudes, easements, or other burdens on the property.

- 2017 Aerial imagery from Ascension Parish Assessors website
  Site boundary from Landsource, Inc.

LEGEND

Foti - Highway 18 (± 22.70 Ac.)

LED Certified Site Area (± 17.73 Ac.)

Setbacks & Buffers

Approx. Road Centerline (Not Surveyed)

SITE NAME: Foti - Highway 18

Drawn By:

Checked By: GJB

CDS

Date: 6/4/2018

8352 Bluebonnet Blvd. Baton Rouge, LA 70810 Phone: 225-751-4490 www.ddgpc.com