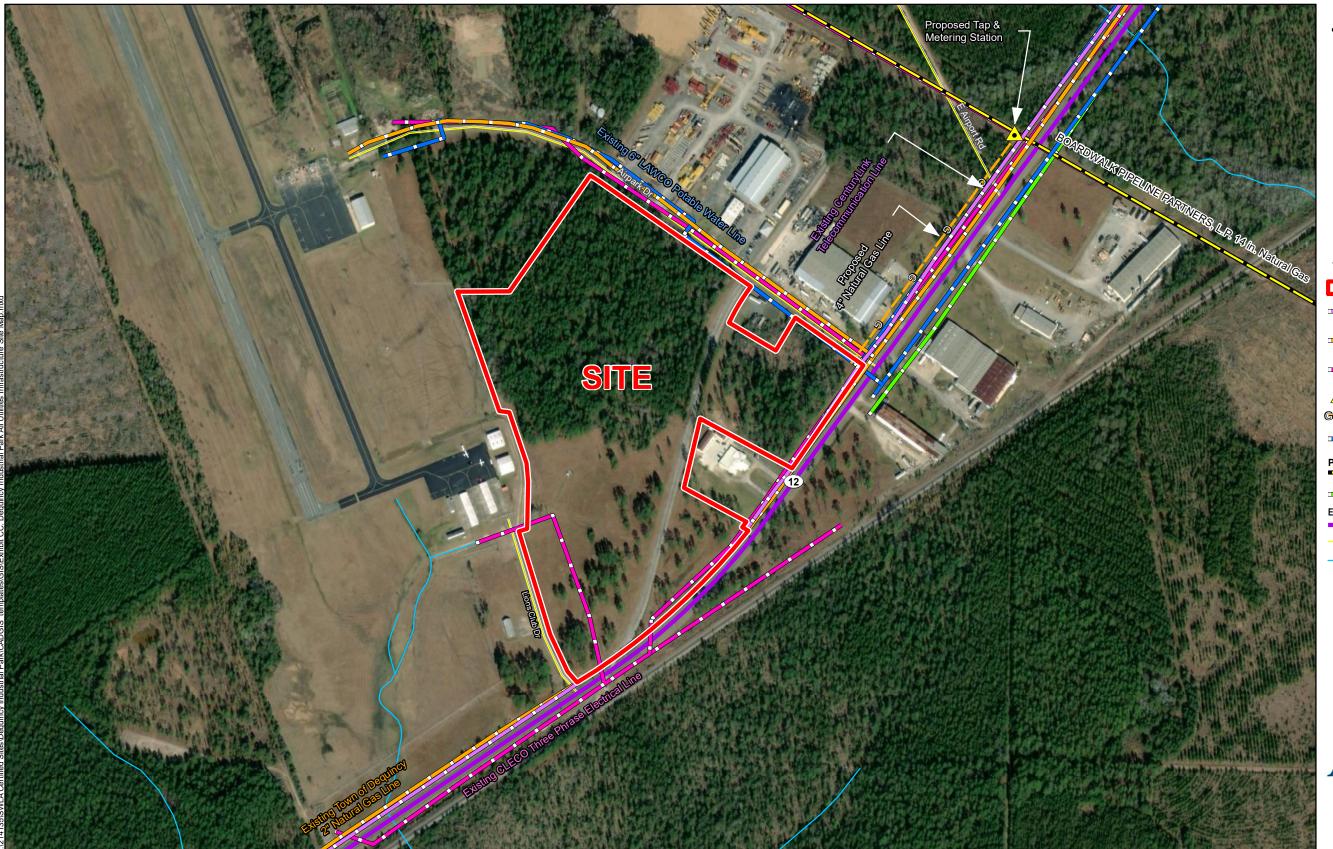

# Exhibit CC. Dequincy Industrial Park All Utilities Infrastructure Site Map

# Dequincy Industrial Park All Utilities Infrastructure Site Map

### General Notes:

- 1. No attempt has been made by CSRS, Inc. to verify site boundary, title, actual legal ownership, deed restrictions, servitudes, easements, or other burdens on the property, other than that furnished by the client or his representative.
- 2. Transportation data from 2013 TIGER datasets via U.S. Census Bureau at ftp://ftp2.census.gov/geo/tiger/TIGER2013.

  3. Utility information from visual inspection and/or the individual utility operators. Exact field location has not been determined by survey. The lines shown are an approximate representation only and may have been offset for depiction purposes.

  4. 2015 aerial imagery from USDA-APFO National Agricultural Inventory Project (NAIP) and may not reflect current ground conditions.

## **Dequincy Industrial Park** Calcasieu Parish, LA

#### LEGEND

- Site Boundary
- Existing CenturyLink
- Existing Town of Dequincy 2" Natural Gas Line
- Existing CLECO Three Phase Electrical Lines
- Proposed Tap and Metering Station G Proposed 4" Natural Gas Line
- Existing 6" LAWCO Potable Water Line
- **Pipeline Commodity**
- Natural Gas
- 10-inch Gravity Fed Sewer Line

#### **Existing Roadway**

- 4-Lane State Highway
- Local Roads
- Stream

| Date:           | 12/3/2019 |
|-----------------|-----------|
| Project Number: | 214135    |
| Drawn By:       | DWC       |
| Checked By:     | TMK       |