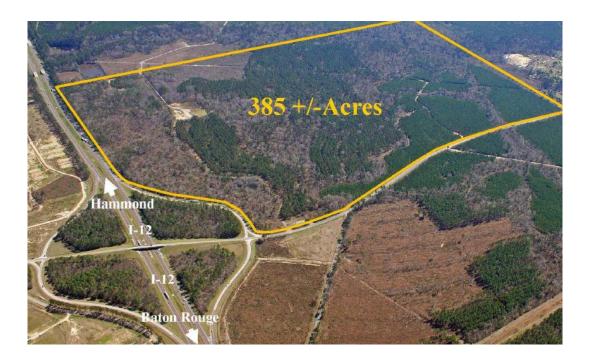

## SITE USAGE: DISTRIBUTION, LOGISTICS, OR MANUFACTURING

Site Name: Denkmann Site

Physical Address: S.E. Quadrant of I-12 and

S. Satsuma Rd.

Parish: Livingston Parish Sale/Lease: For Sale

Surrounding Land Uses: Site name is located on I-12 and South Satsuma rd. The surrounding land is used for rural/emerging commercial.

Approximately 385 Acres. This site is ideal for distribution, logistics, and manufacturing.

## Site Details

Total Developable Acres Site Terrain Current Zoning Ordinance(s) Sub dividable Water Provider Sewer Provider Natural Gas Provider

Electricity Provider Telecommunications Provider 385 acres
Flat
No zoning
Yes
Town of Livingston
Town of Livingston
French Settlement
Gas
Demco or Entergy