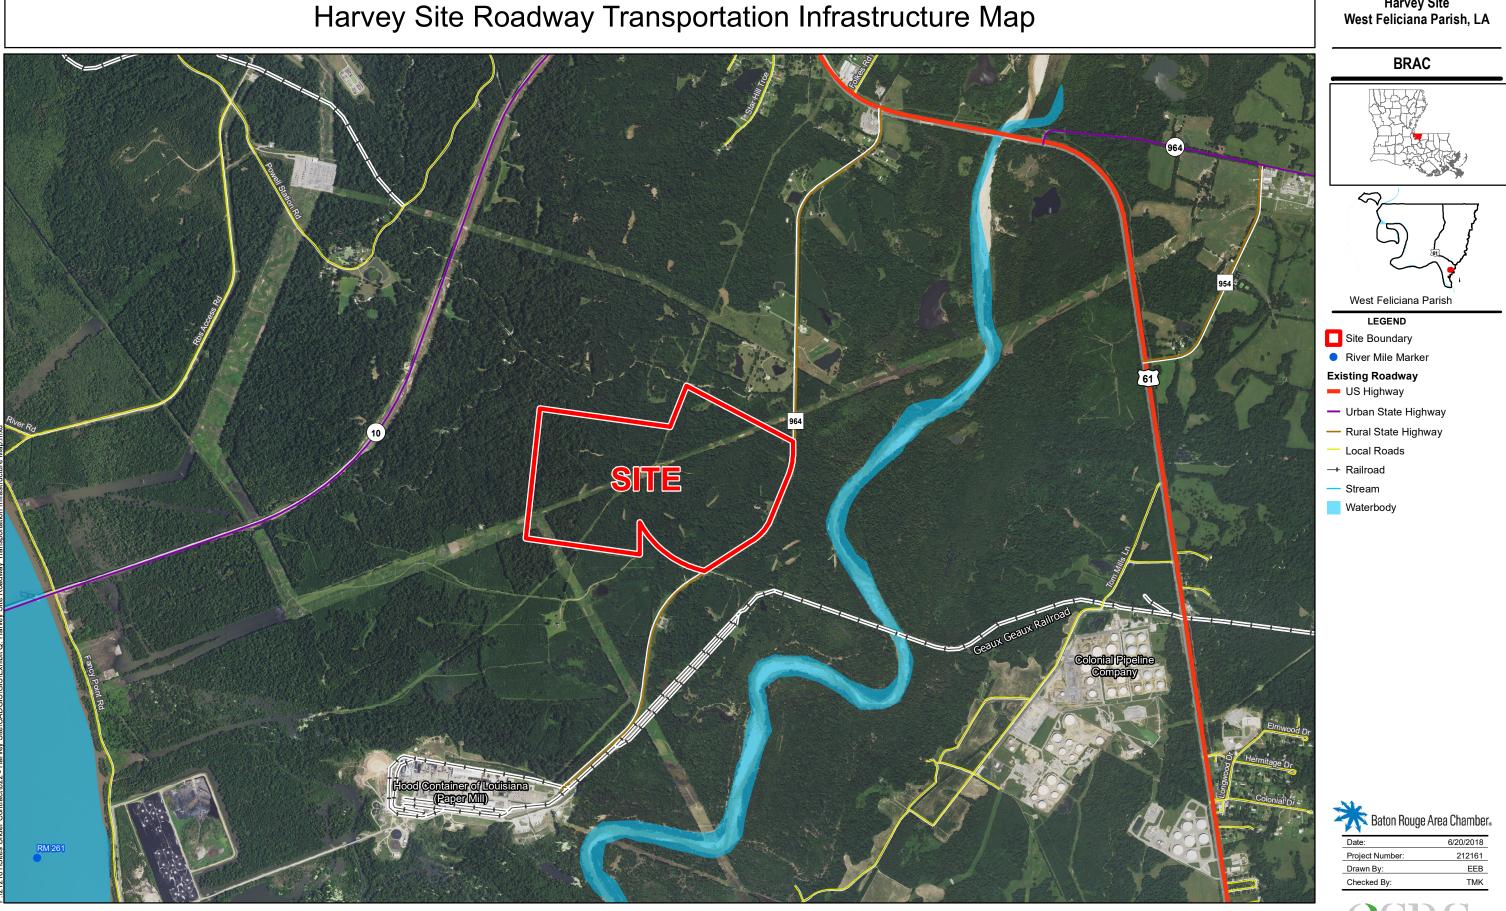

## Exhibit Q. Harvey Site Roadway Transportation Infrastructure Map

- General Notes: 1. No attempt has been made by CSRS, Inc. to verify site boundary, title, actual legal ownership, deed restrictions, servitudes, easements, or other burdens on the property, other than that furnished by the client or his representative. 2. Transportation data from 2013 TIGER datasets via U.S. Census Bureau at ftp://ftp2.census.gov/geo/tiger/TIGER2013. 3. 2015 aerial imagery from USDA-APFO National Agricultural Inventory Project (NAIP) and may not reflect current ground conditions.

## Harvey Site West Feliciana Parish, LA

| Date:           | 6/20/2018 |  |
|-----------------|-----------|--|
| Project Number: | 212161    |  |
| Drawn By:       | EEB       |  |
| Checked By:     | ТМК       |  |