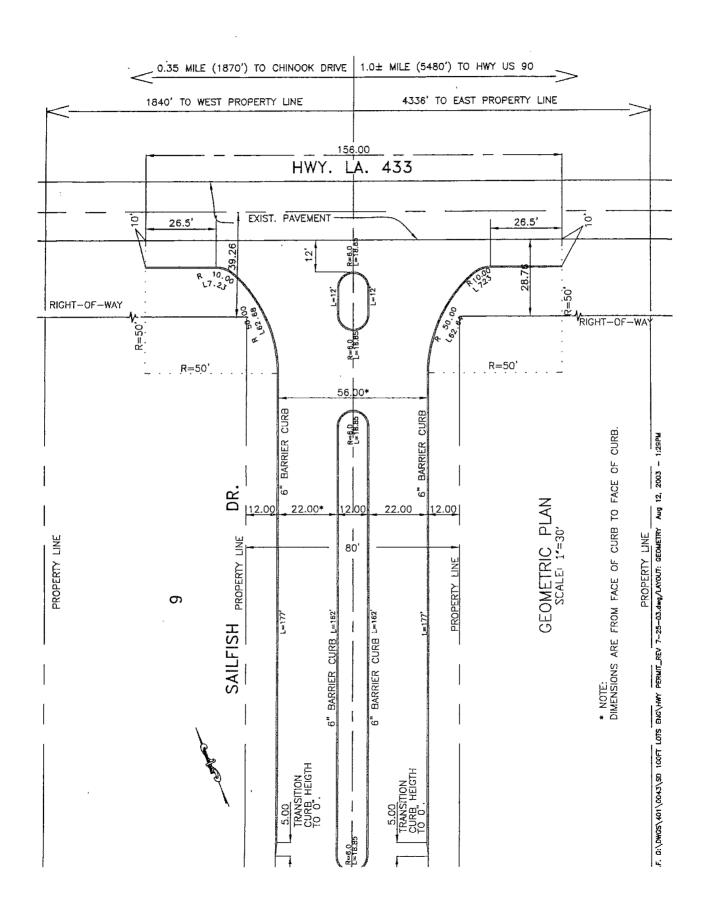

## **EXHIBIT K - DOTD DRIVEWAY PERMIT**

05/02/2004 18:58 PAGE R4 9853750245 PERMITS да рото 02-41-0592 Ябу, 07/83 Four (4) copies of the application are required. STATE OF LOUISIANA Four (4) copies of the sketch or DEPARTMENT OF TRANSPORTATION print are required with each application. Serial No. \_\_62016923 AND DEVELOPMENT DRIVEWAY PERMIT (Required by State Law) WHEREAS The Estate of Frederick J. Sigur \_\_\_\_, hereinafter termed the applicant, requests permission and authority to construct (a driveway(s)) described as follows: wide driveway (concrete pavement) with 12' median, radius 6' and 18" x 28 1/2" RA with 2-catch basin CB-01 on the right of way of State Highway Number <u>LA 433</u> in <u>St. Tammany</u> Parish, adjacent to his \_\_\_\_ side of the Highway \_\_\_\_\_1.0 + property located on the South US Hwy 90
State Highway Junction, in addition to any other sessity described point if available □ Store Ct Other For the purpose of entering Rigolets Estates Subdivision Phase 3. The following is additional information regarding the requested driveway(s): 1. Frontage of lot along highway 6.211 feet. 2. Depth of lot \_\_\_\_\_\_1,300 \_\_\_\_feet. 3. Number of driveways requested \_\_\_\_\_ 2 and width of driveways \_\_\_\_\_ 4. Distance from center line of highway to property line 39 feet. 5. The present surfacing of the highway is <u>asphaltic pavement</u>
6. The surfacing of the proposed driveways is to be <u>6" thick Portland cement concrete pavement</u> 7. Setback from right of way line to (A) Buildings \_\_\_\_\_50\_\_ feet (B) Gas Pump Islands \_ The provisions of this application are hereby agreed to Ken Sigur and accepted this 26th day of \_\_ Arabi, Louisiana 70032 20\_04 Amount of guarantee deposit accompanying this N/Aapplication: \_\_\_\_ NOTE: This permit shall be available at the site where and when work is being done. KAB-12-16-03 2-14 DW 7' median AAD 4-22-06 APPLICANT MUST NOTIFY PROJECT ENGINEER WILL MURRAY @ 985 893 6367 PRIOR TO BEGINNING WORK AND AFTER WORK HAS BEEN COMPLETED. **Driveway Headwalls** DATE ISSUED: 04/26/04 Are Prohibited Ret EXPIRATION DATE: 10/26/04 1-800-272-3020 ROBERT LANDERS all before you dig ENGINEER TECHNICIAN 4 Construction shall be subject to the following restrictions: