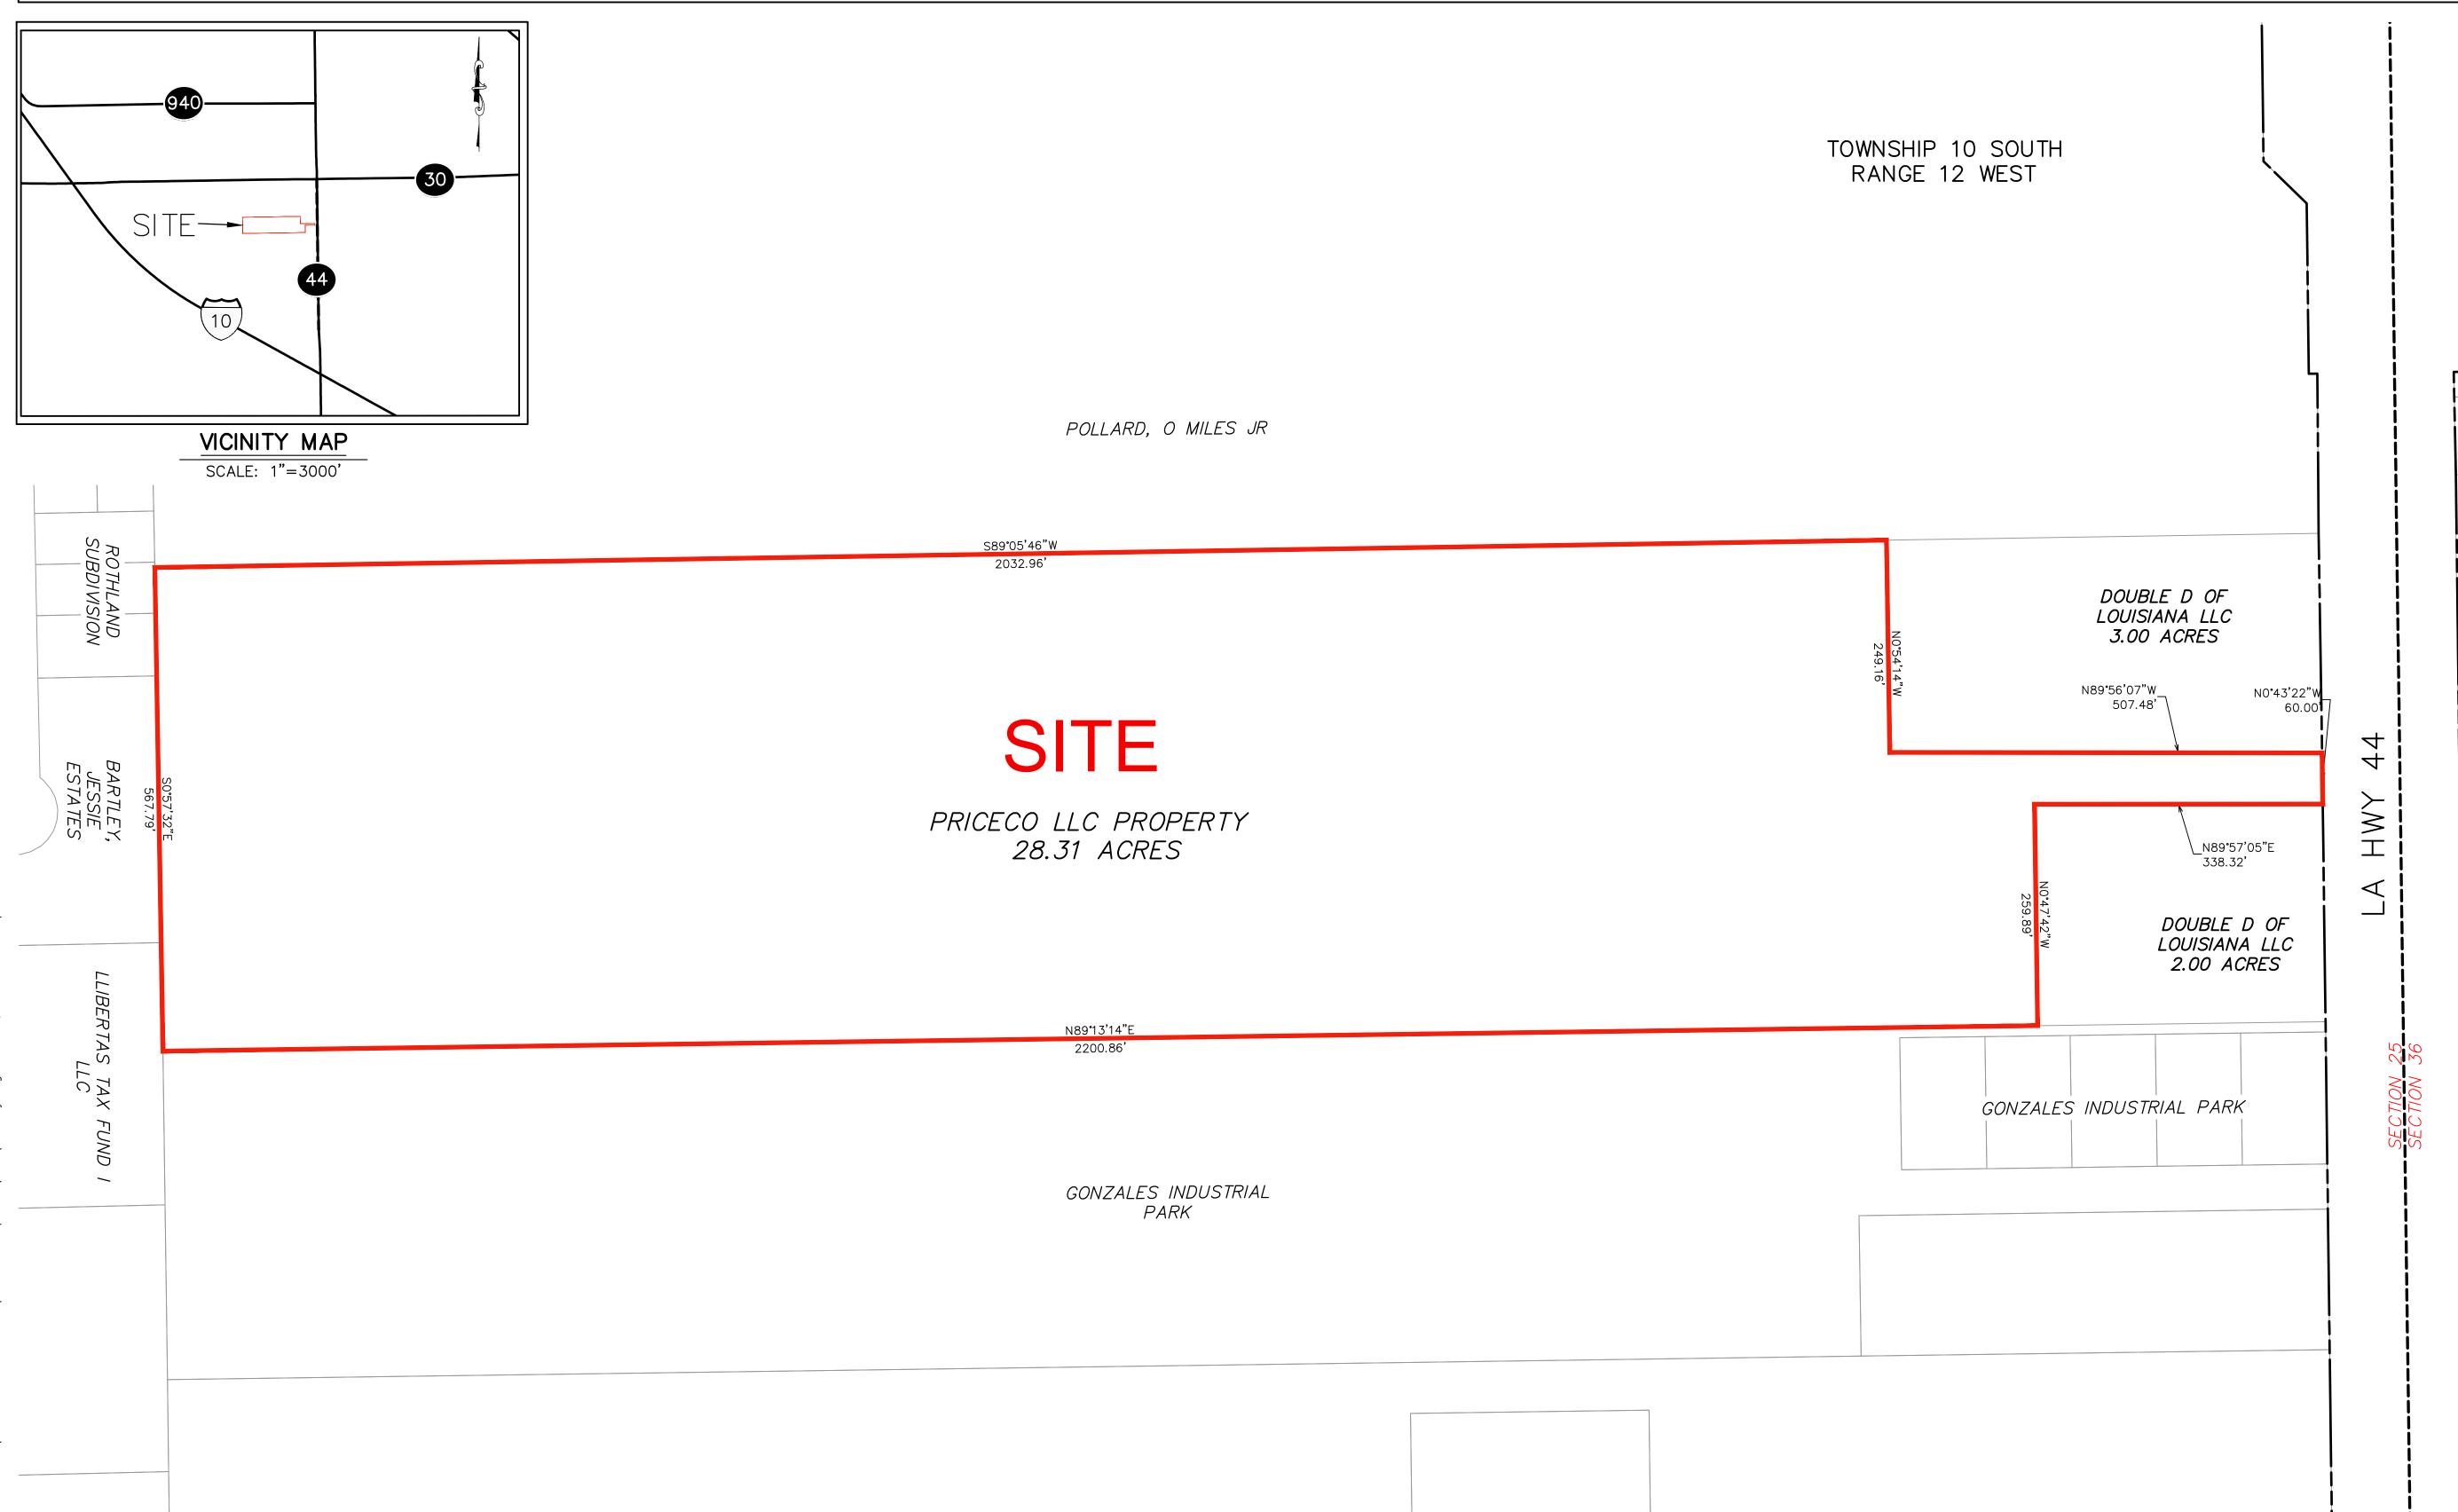

## Exhibit F. Double D Site Property Boundary Exhibit

## Double D Site Property Boundary Exhibit

6767 Perkins Road Suite 200 Baton Rouge, LA 70808 Telephone: 225 769-0546 Fax: 225 767-0060

**Double D Site Ascension Parish, Louisiana** 

**BRAC** 

Baton Rouge Area Chamber<sub>®</sub>

LEGEND SITE BOUNDARY (28.31 AC.±)

**Property Boundary** 

| Date:           | JUNE 2018 |
|-----------------|-----------|
| Project Number: | 212161    |
| Drawn By:       | DWC       |
| Checked By:     | TMG       |
| Sheet:          |           |