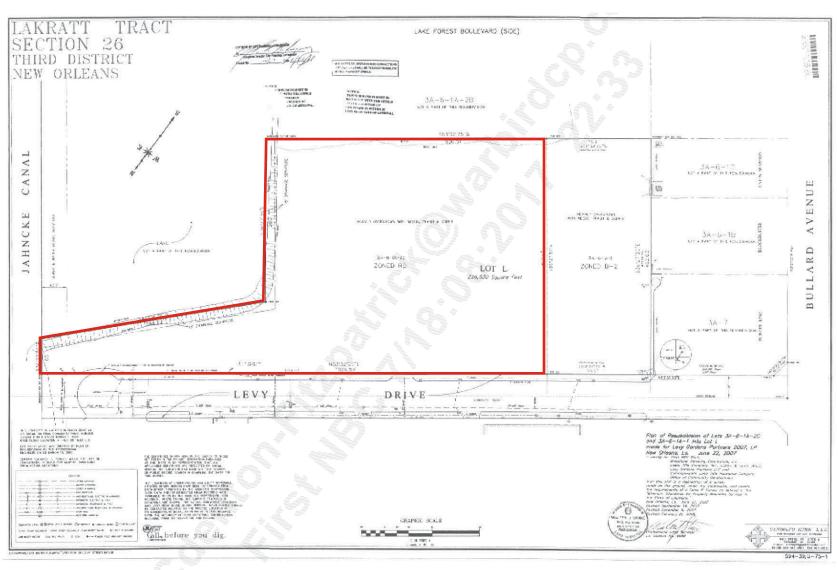

## 4.6 ACRES OFF BULLARD AVE

12401 Levy Dr., New Orleans, LA

OVERVIEW AERIAL SURVEY DEMOGRAPHICS

CLICK IMAGE FOR LARGER VIEW

#### SIZE

4.6 Acres

#### FRONTAGE ON LEVY DR.

1.029 FT

STIRLINGPROPERTIES.COM