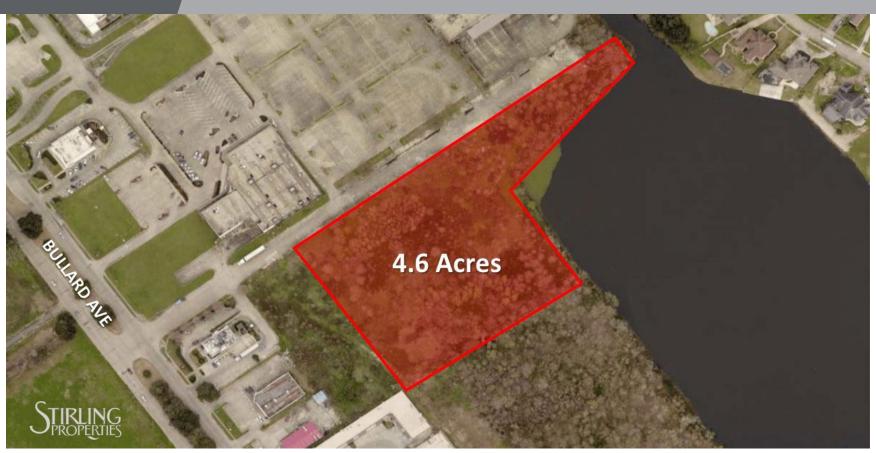

### 4.6 ACRES OFF BULLARD AVE

12401 Levy Dr., New Orleans, LA

OVERVIEW AERIAL SURVEY DEMOGRAPHICS

### 4.6 ACRES OFF BULLARD AVE

12401 Levy Dr., New Orleans, LA

OVERVIEW AERIAL SURVEY **DEMOGRAPHICS** BIGLOTS Walmart Supercenter 4.6 ACRES

#### PROPERTY OVERVIEW

4.6 Acres just off Bullard Ave. Accessed from Bullard via Levy Dr. this property has great access to the surrounding market area and quick connectivity to I-10. Great location for storage, multifamily, hospitality, office and last mile distribution.

#### SIZE

4.6 Acres

#### FRONTAGE ON LEVY DR.

1.029 FT

STIRLINGPROPERTIES.COM