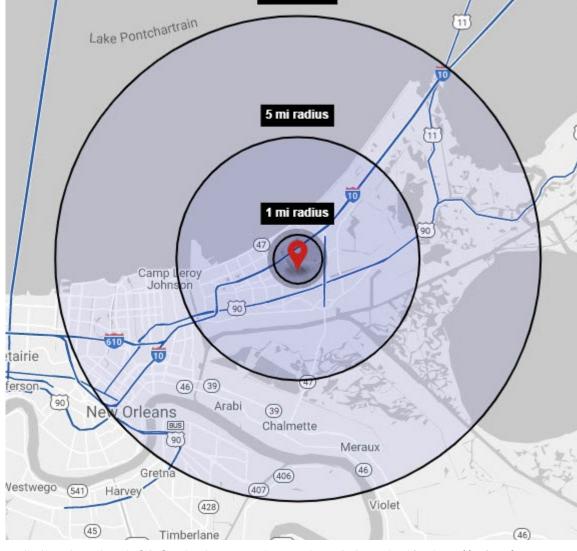

### 4.6 ACRES OFF BULLARD AVE

12401 Levy Dr., New Orleans, LA

AERIAL **SURVEY OVERVIEW DEMOGRAPHICS** 

#### 2023 DEMOGRAPHICS

|            | 1 MILE | 5 MILE  | 10 MILE |
|------------|--------|---------|---------|
|            | 10,073 | 73,6083 | 305,061 |
| POPULATION |        |         |         |

10 mi radius