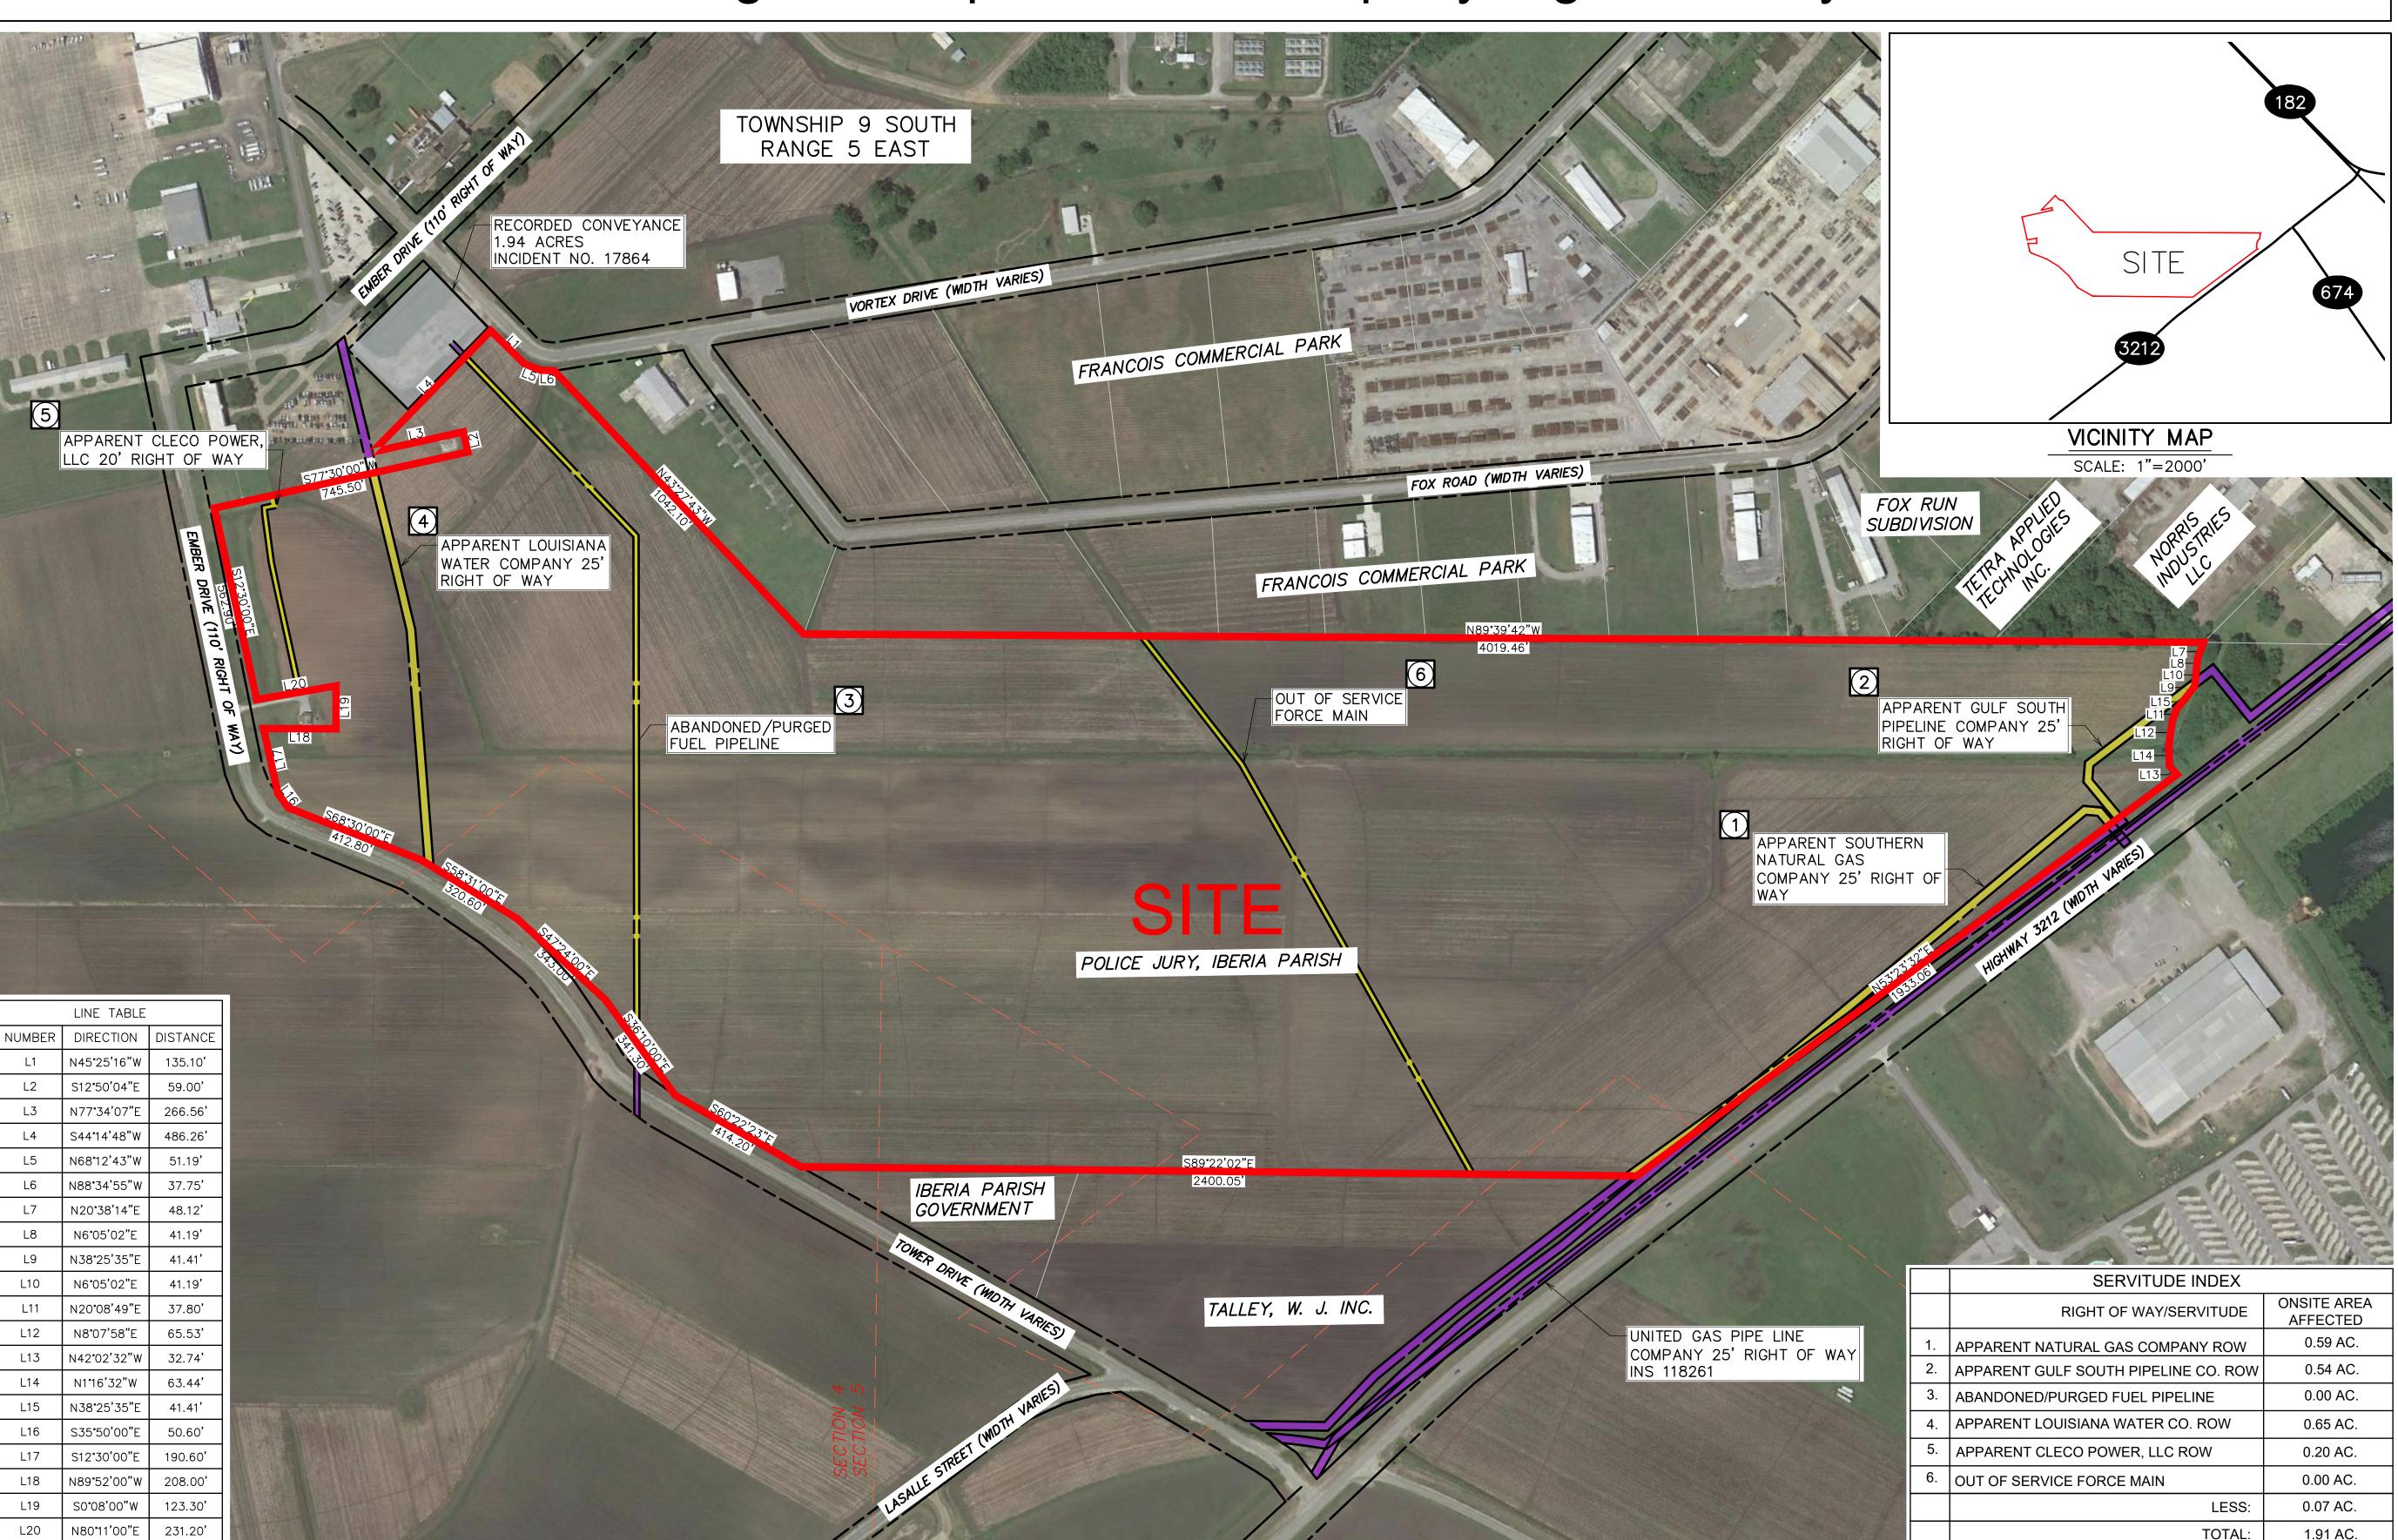

## Exhibit E. Acadiana Regional Airport P4 Site Property Rights of Way Exhibit

## Acadiana Regional Airport P4 Site Property Rights of Way Exhibit

**GENERAL NOTES:** 

1. No attempt has been made by CSRS, Inc. to verify title, actual legal ownership, deed restrictions, servitudes, easements, or other burdens on the property, other than that furnished by the client or his representative. 2. Depicted exhibit based on Acadiana Regional Airport P4 Site Partial Title Abstract dated August 28, 2019.
3. This is not a property boundary survey and is not intended to meet the Louisiana standards of practice for property boundary surveys. Bearings and distances of tracts were obtained from document referenced above. 4. The coordinate system used is NAD83 Louisiana State Plane South (US feet). Coordinates were derived by overlaying the boundary on an aerial photograph and are within 100' of true location. 5. Rights of Way, Easements, and Servitudes shown hereon have not been verified in the field and any shown are for general locative information only.

Baton Rouge, Louisiana 70808 Telephone: 225 769-0546 www.csrsinc.com

Acadiana Regional Airport P4 Site Iberia Parish, LA

SITE BOUNDARY  $(170.28 AC. \pm)$ RIGHT OF WAY OR EASEMENT  $(1.91 AC. \pm)$ 

OFF SITE RIGHT OF WAY

Property Rights of Way Exhibit

| Date:           | October 2019 |
|-----------------|--------------|
| Project Number: | 214002       |
| Drawn By:       | BNF          |
| Checked By:     | EEB          |