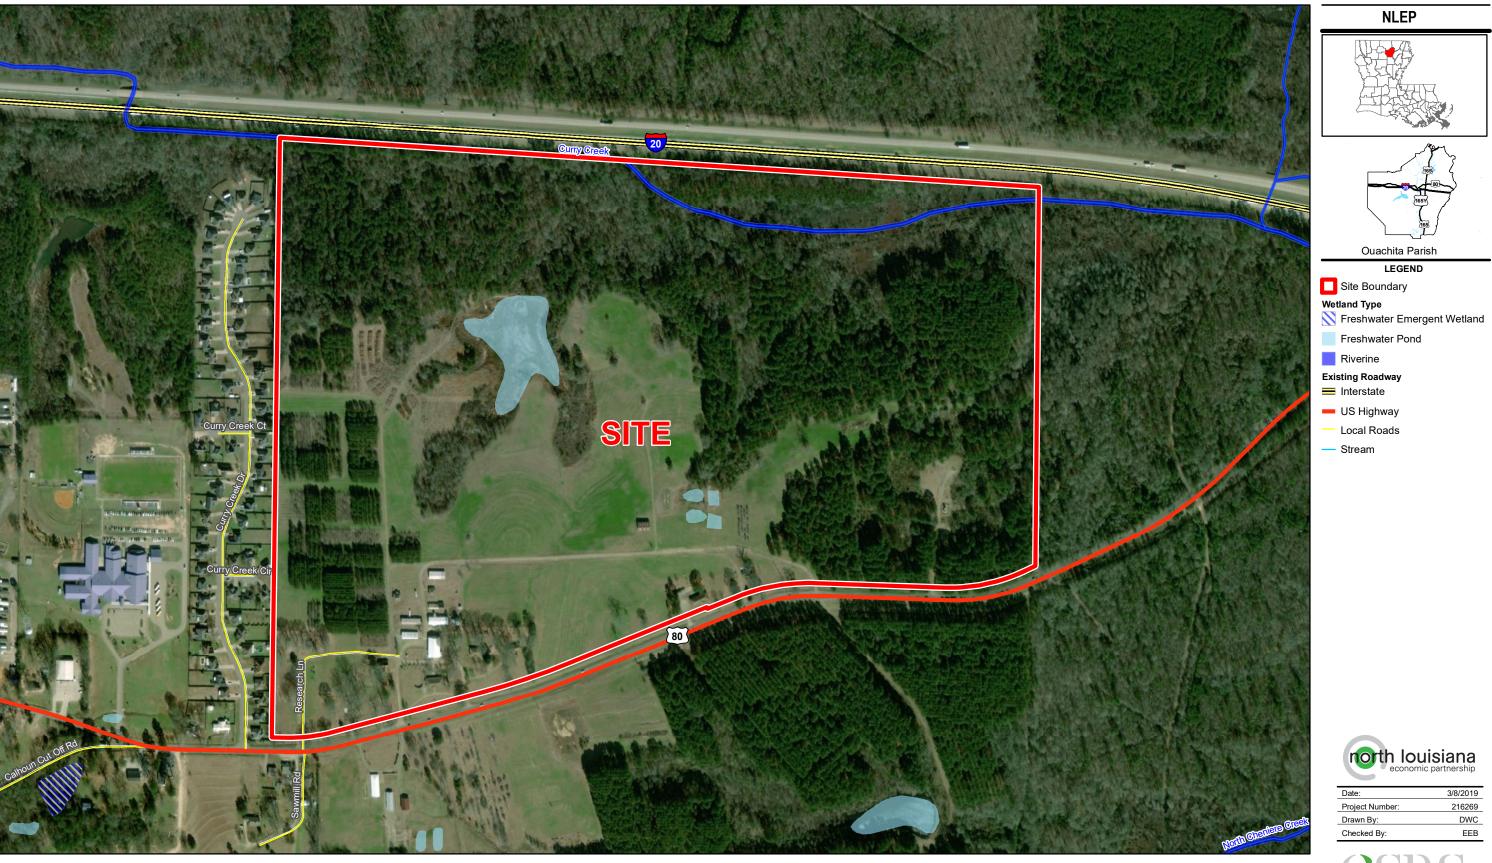

## Exhibit X. Calhoun Technology Park - North Site National Wetlands Inventory Map

## General Notes:

- No attempt has been made by CSRS, Inc. to verify site boundary, title, actual legal ownership, deed restrictions, servitudes, easements, or other burdens on the property, other than that furnished by the client or his representative.
  Transportation data from 2013 TIGER datasets via U.S. Census Bureau at ftp://ftp2.census.gov/geo/tiger/TIGER2013.
  National Wetlands Inventory (NWI) data current as of May 2016 as downloaded from http://www.fws.gov/wetlands/Downloads/State/LA\_wetlands.zip.
  2015 aerial imagery from USDA-APFO National Agricultural Inventory Project (NAIP) and may not reflect current ground conditions.

| Â |   | Scale | 1:6,000 |
|---|---|-------|---------|
|   | 0 | 320   | 640     |
|   |   |       | Feet    |

## **Calhoun Technology** Park- North Site Ouachita Parish, LA

| Date:           | 3/8/2019 |
|-----------------|----------|
| Project Number: | 216269   |
| Drawn By:       | DWC      |
| Checked By:     | EEB      |
|                 |          |