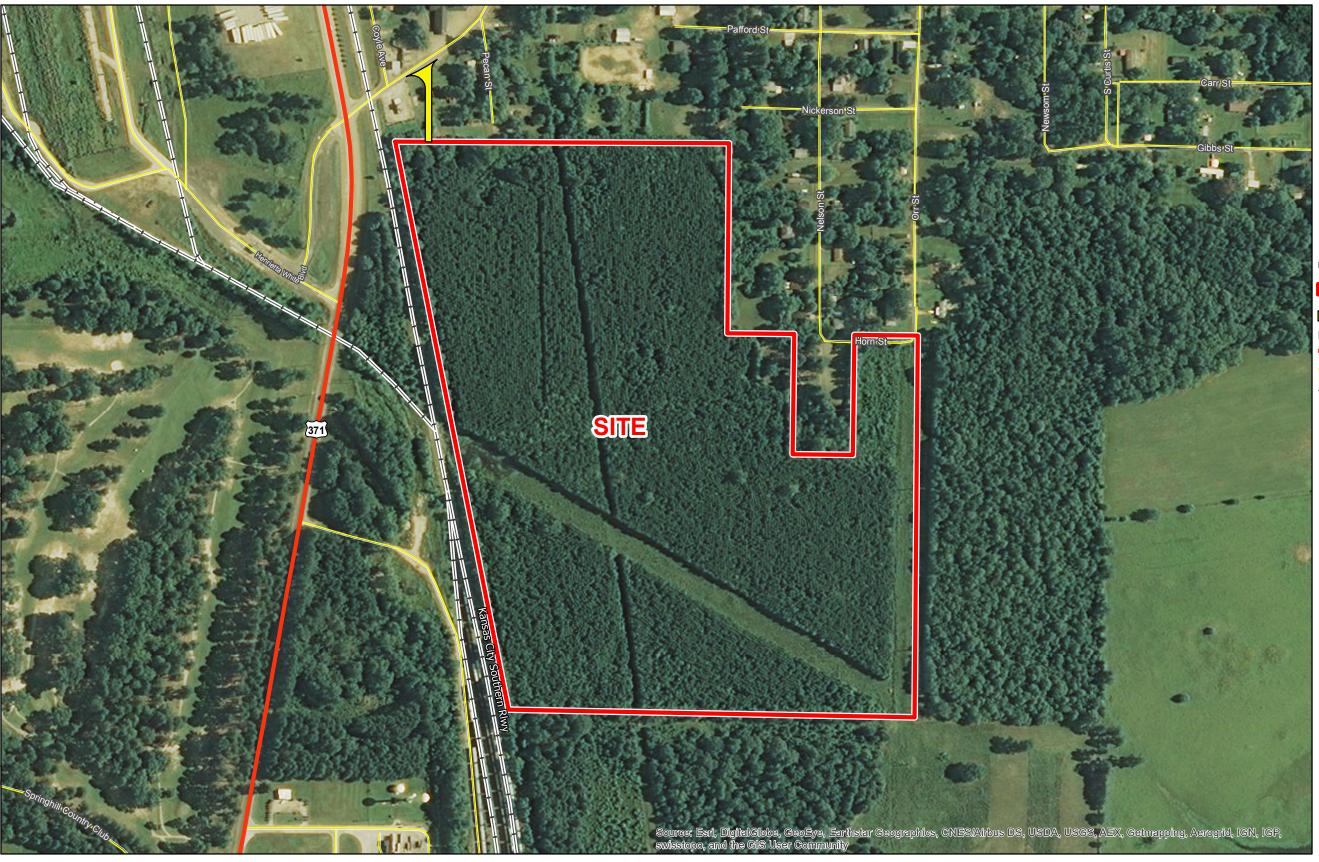

## Exhibit O. North Webster Parish Industrial District Site Roadway Transportation Infrastructure Upgrade Letter & Map

Local Transportation Infrastructure NWPID Site Webster Parish, LA

Site Boundary (61.33 Acres +/-)

Proposed Roadway

**Existing Roadway** US Highway

Local Roads

--- Existing Railroad

| Date:           | 9/25/2015 |
|-----------------|-----------|
| Project Number: | 215040    |
| Drawn By:       | AMB       |
| Checked By:     | JAY       |
|                 |           |

Scale 1:4,000

- General Notes:

  1. No attempt has been made by CSRS, Inc. to verify site boundary, title, actual legal ownership, deed restrictions, servitudes, easements, or other burdens on the property, other than that furnished by the client or his representative.

  2. Transportation data from 2013 TIGER datasets via U.S. Census Bureau at ftp://ftp2.census.gov/geo/tiger/TIGER2013.

  3. Aerial Imagery from 2015 Esri World Imagery and may not reflect current ground conditions