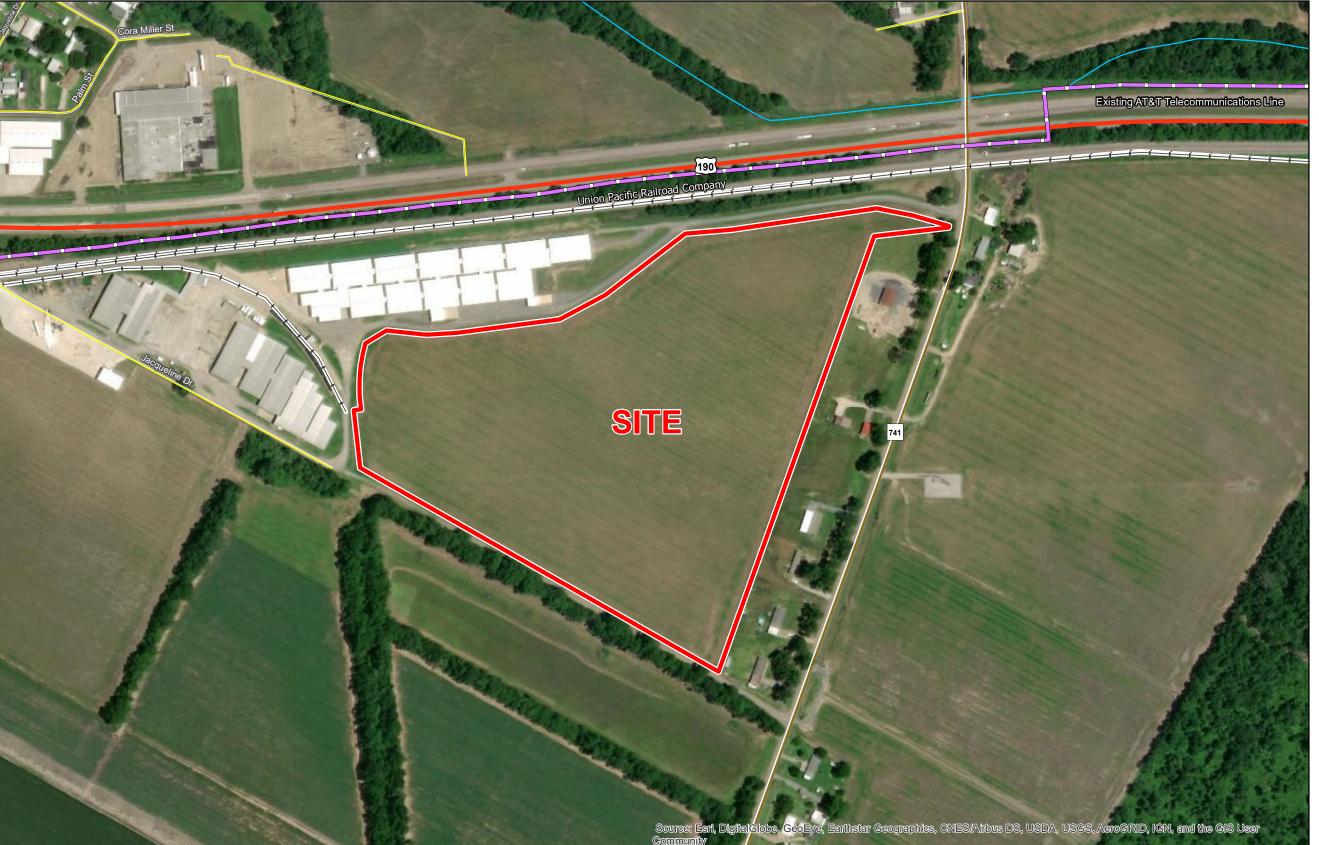

# Exhibit P. Port Barre Industrial Park - Central Site Telecommunications Infrastructure Map

# Port Barre Industrial Park - Central Site Telecommunications Infrastructure Map

**Port Barre Industrial** Park - Central Site St. Landry Parish, LA

#### LEGEND

- Site Boundary
- Existing AT&T Telecommunication Line

### **Existing Roadway**

- US Highway
- Rural State Highway
- Local Roads
- → Railroad
- Stream

ONEACADIANA

| Date:           | 5/20/2019 |
|-----------------|-----------|
| Project Number: | 214002    |
| Drawn By:       | DWC       |
| Checked By:     | EEB       |

- 1. No attempt has been made by CSRS, Inc. to verify site boundary, title, actual legal ownership, deed restrictions, servitudes, easements, or other burdens on the property, other than that furnished by the client or his representative.

  2. Transportation data from 2013 TIGER datasets via U.S. Census Bureau at ftp://ftp2.census.gov/geo/tiger/TIGER2013.

  3. Utility information from visual inspection and/or the individual utility operators. Exact field location has not been determined by survey. The lines shown are an approximate representation only and may have been offset for depiction purposes.

  4. 2015 aerial imagery from USDA-APFO National Agricultural Inventory Project (NAIP) and may not reflect current ground conditions.

| Telecommunications Provider Qu                                                                                                | Site Name:                                   |  |
|-------------------------------------------------------------------------------------------------------------------------------|----------------------------------------------|--|
| refecciminamentations i rovider Qu                                                                                            | CSRS Project ID:                             |  |
|                                                                                                                               |                                              |  |
|                                                                                                                               |                                              |  |
|                                                                                                                               |                                              |  |
|                                                                                                                               |                                              |  |
|                                                                                                                               |                                              |  |
|                                                                                                                               |                                              |  |
|                                                                                                                               |                                              |  |
|                                                                                                                               |                                              |  |
|                                                                                                                               |                                              |  |
|                                                                                                                               |                                              |  |
|                                                                                                                               |                                              |  |
|                                                                                                                               |                                              |  |
| Site Map 1                                                                                                                    | Site Map 2                                   |  |
|                                                                                                                               |                                              |  |
| Date:                                                                                                                         | Zip Code:                                    |  |
| Provider Name:                                                                                                                | Name:                                        |  |
| i Terrido, France.                                                                                                            |                                              |  |
| Address:                                                                                                                      | Phone:                                       |  |
| City:                                                                                                                         | Email:                                       |  |
|                                                                                                                               | T:41                                         |  |
| State:                                                                                                                        | Title:                                       |  |
| What is the distance (miles) to the nearest central office servicing this site? (miles)                                       |                                              |  |
| In what city is the nearest central office servicing this site located?                                                       |                                              |  |
| Do telecommunications lines currently run to this site?                                                                       |                                              |  |
| What is the distance (feet) to the nearest telecommunications line to service                                                 |                                              |  |
| this site? (feet)                                                                                                             |                                              |  |
| Please select all services currently available at this site:                                                                  |                                              |  |
| T1 T2 Digital Switching Fiber Op                                                                                              | tics Cellular/PCS Wireless Satellite service |  |
|                                                                                                                               |                                              |  |
| Is a plan underway to improve services at or near this sire within the next year? If so, please provide anticipated upgrades, |                                              |  |
| location and time for implementation.                                                                                         |                                              |  |
|                                                                                                                               |                                              |  |
|                                                                                                                               |                                              |  |
|                                                                                                                               |                                              |  |