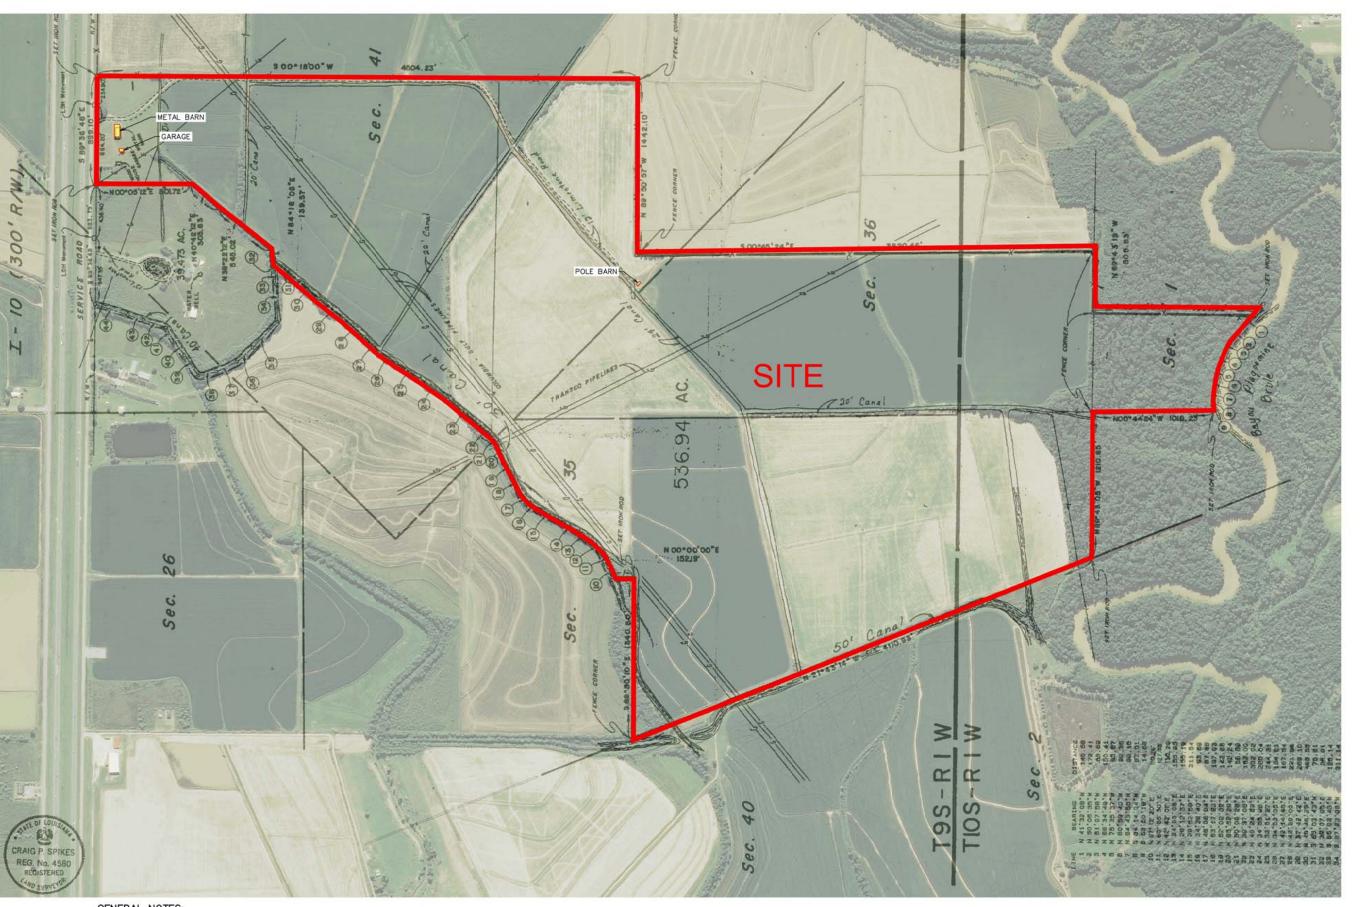

## Exhibit E. Freeland Site Property Boundary Aerial Exhibit

7 Perkins Road Suite 200 Baton Rouge, LA 70 Telephone: 225 769-0546 Fax; 225 767-0060 www.cs:sonline.com

...

## Property Boundary Aerial Exhibit

| June 07, 2015 |
|---------------|
| 214002        |
| AMB           |
| JAY           |
|               |

02

1. No attempt has been made by CSRS, Inc. to verify title, actual legal ownership, deed restrictions, servitudes, easements, or other burdens on the property, other than that furnished by the client or his representative.

2. Depicted exhibit based on survey by Craig P. Spikes titled, "Plat of Survey Showing Property of Joseph W. Freeland Being 536.940 Acres"