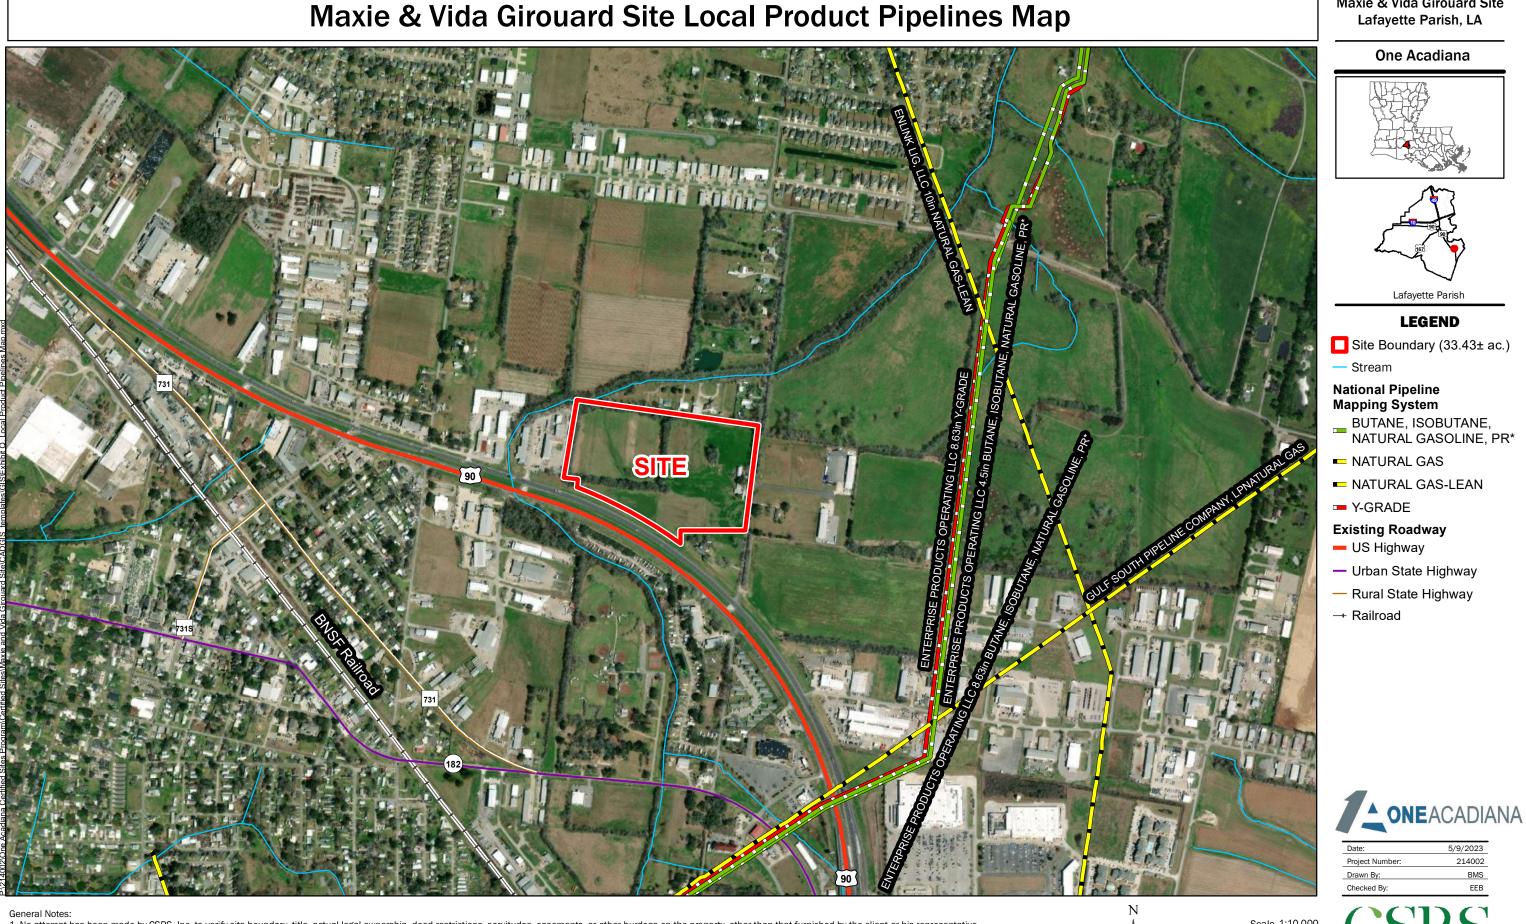

# Exhibit Q. Maxie & Vida Girouard Site Local Product Pipelines Map

No attempt has been made by CSRS, Inc. to verify site boundary, title, actual legal ownership, deed restrictions, servitudes, easements, or other burdens on the property, other than that furnished by the client or his representative.
Transportation data from 2013 TIGER datasets via U.S. Census Bureau at ftp://ftp2.census.gov/geo/tiger/TIGER2013.

3. Utility information from visual inspection and/or the individual utility operators. Exact field location has not been determined by survey. The lines shown are an approximate representation only and may have been offset for depiction purposes. 4. 2015 aerial imagery from USDA-APFO National Agricultural Inventory Project (NAIP) and may not reflect current ground conditions.

Scale 1:10,000 1,080 540

## Maxie & Vida Girouard Site Lafayette Parish, LA

| Date:           | 5/9/2023 |
|-----------------|----------|
| Project Number: | 214002   |
| Drawn By:       | BMS      |
| Checked By:     | EEB      |