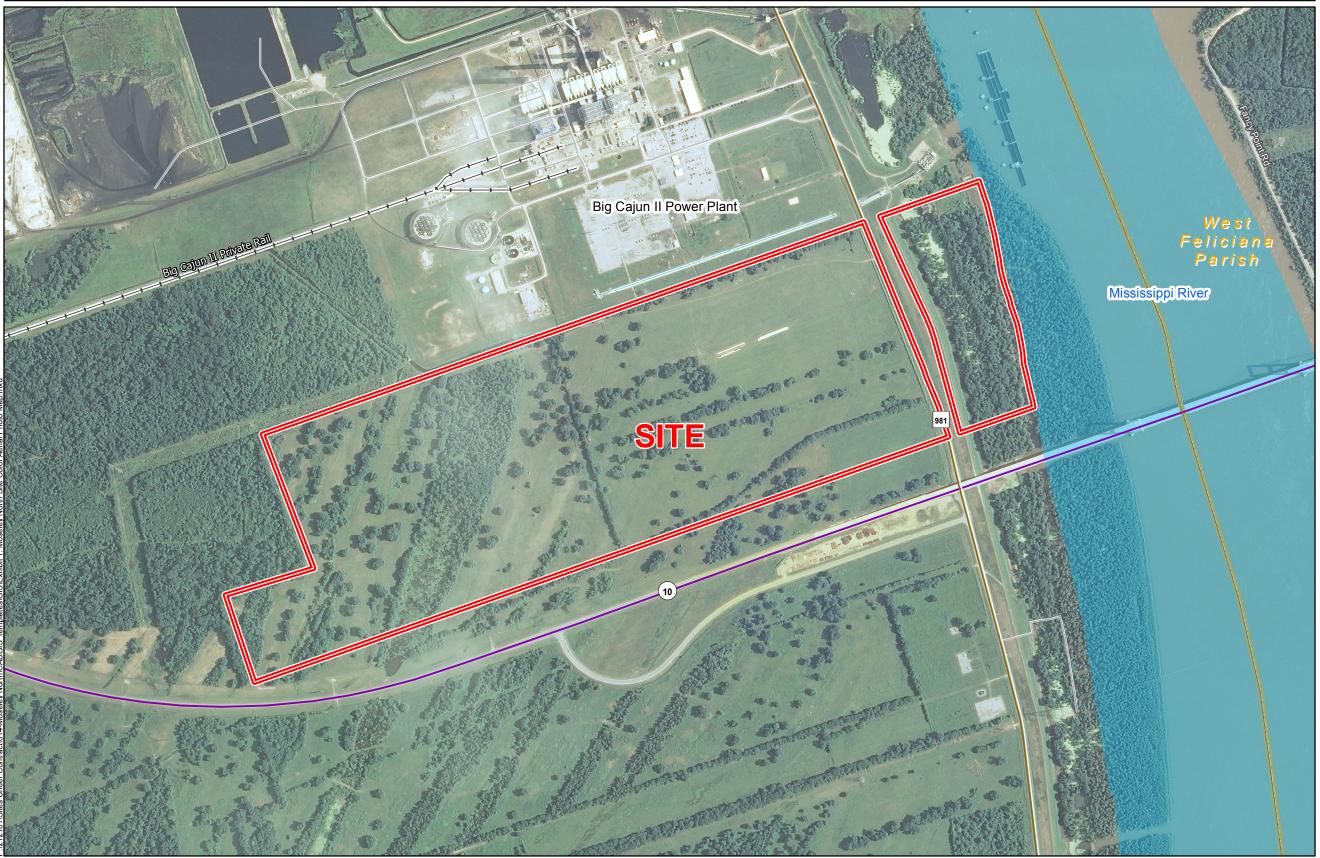

## Exhibit Y. Moseley North Site Color Aerial Photo Map

- General Notes:
  1. No attempt has been made by CSRS, Inc. to verify site boundary, title, actual legal ownership, deed restrictions, servitudes, easements, or other burdens on the property, other than that furnished by the client or his representative.
  2. Transportation data from 2013 TIGER datasets via U.S. Census Bureau at ftp://ftp2.census.gov/geo/tiger/TIGER2013.
- 3. 2013 aerial imagery from USDA-APFO National Agricultural Inventory Project (NAIP) and may not reflect current ground conditions.
- 4. Site Boundary data depicted according to the Pointe Coupee Parish Assessor GIS data provided by BRAC. Parcels in the Site are: 00299083, 00305514, 00305530, 00305521, and 00299065. Site size is approximately 326.71 Acres +/-. 5. 2013 aerial imagery from USDA-APFO National Agricultural Inventory Project (NAIP) and may not reflect current ground conditions.

## 2013 Aerial Imagery Moseley North Site Pointe Coupee Parish, LA