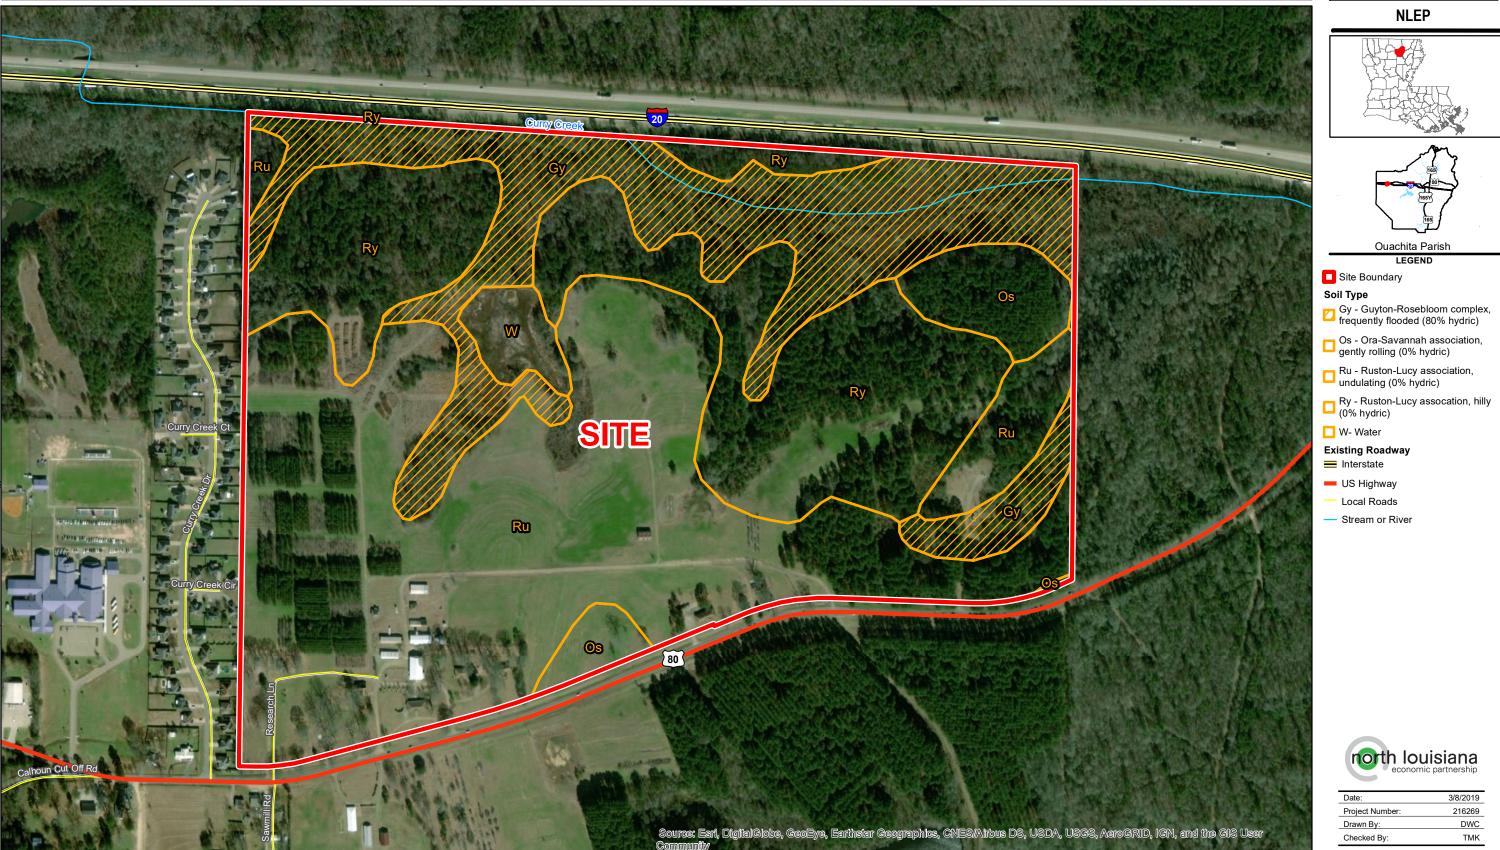

## Exhibit V. Calhoun Technology Park - North Site Soils Conservation Service Map

## Calhoun Technology Park- North Site Soils Conservation Service Map

## General Notes:

- 1. No attempt has been made by CSRS, Inc. to verify site boundary, title, actual legal ownership, deed restrictions, servitudes, easements, or other burdens on the property, other than that furnished by the client or his representative.
- Transportation data from 2013 TIGER datasets via U.S. Census Bureau at ftp://ftp2.census.gov/geo/tiger/TIGER2013.
  Soils data from USDA SSURGO website: http://websoilsurvey.sc.egov.usda.gov/App/WebSoilSurvey.aspx.
- 4. 2015 aerial imagery from USDA-APFO National Agricultural Inventory Project (NAIP) and may not reflect current ground conditions.