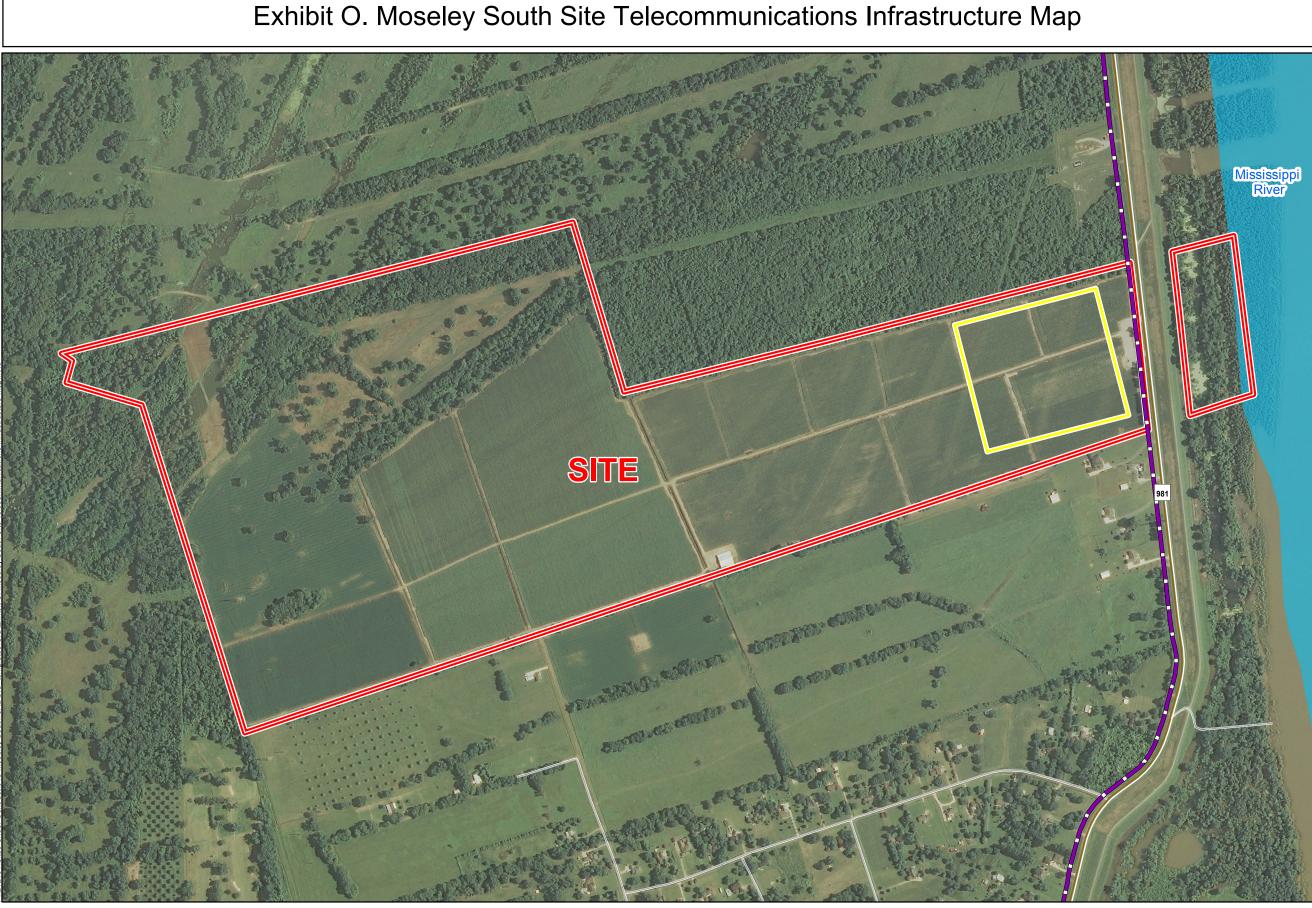

### **Telecommunications Infrastructure** Moseley South Site Pointe Coupee Parish, LA

## LEGEND

- Site Boundary (379.79 Acres +/-)
- Sample 25-Acre Site Pad
- Existing Telecommunications

## Existing Roadway

- Rural State Highway
- Local Roads
- Waterbody

| Date:           | 5/1/2015      |  |
|-----------------|---------------|--|
| Project Number: | 212161.20.015 |  |
| Drawn By:       | MAT           |  |
| Checked By:     | TMG           |  |