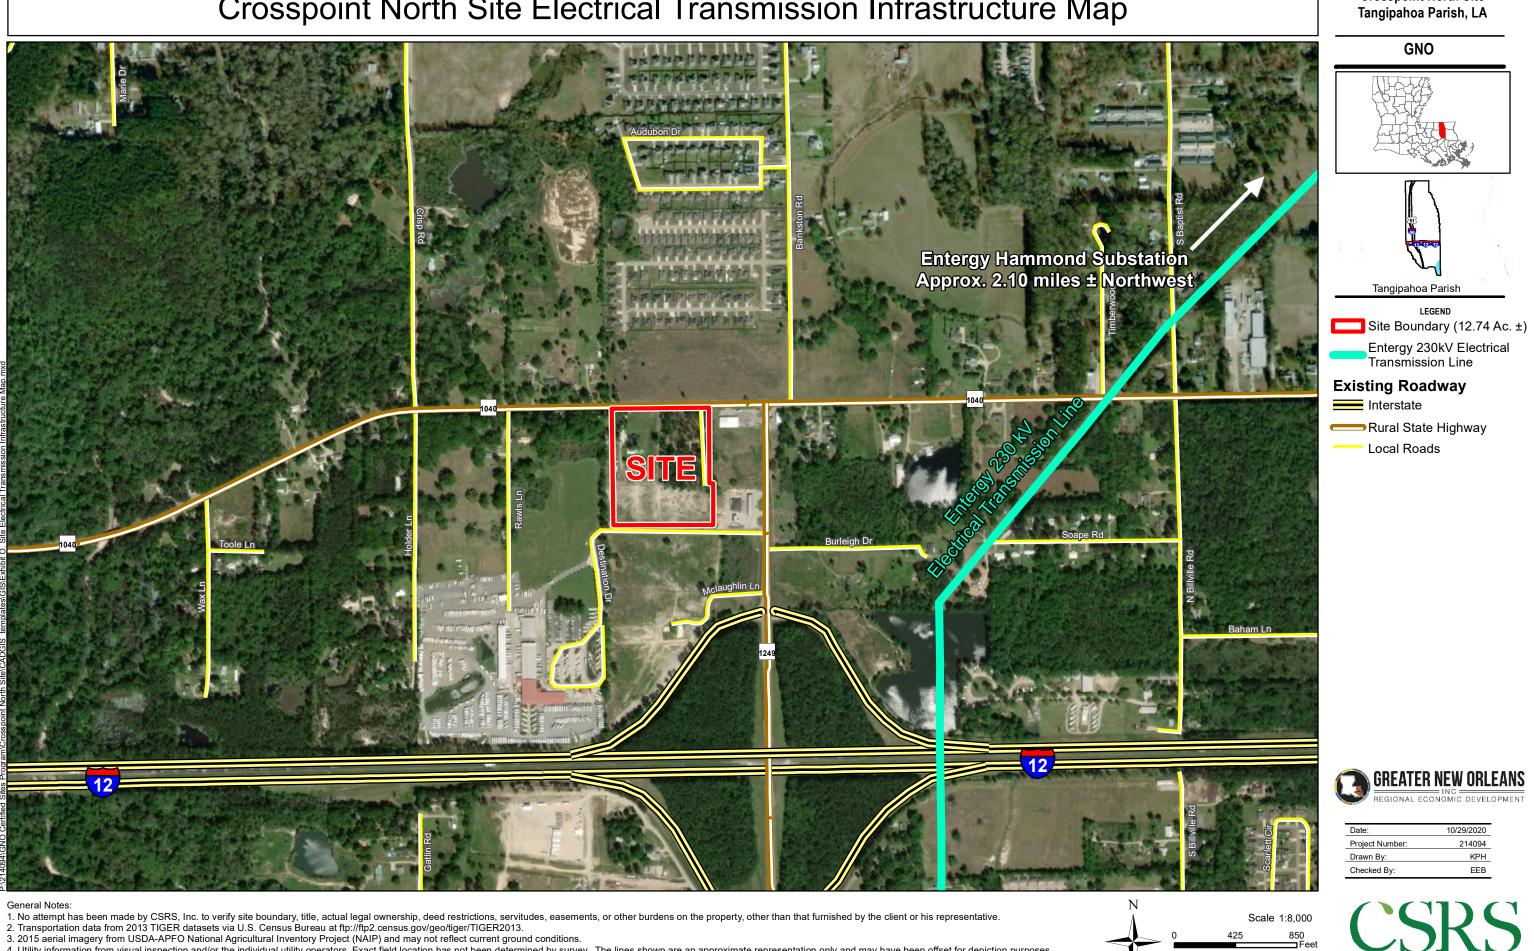

# Exhibit O. Crosspoint North Site Electrical Transmission Infrastructure Map

## Crosspoint North Site Electrical Transmission Infrastructure Map

- 4. Utility information from visual inspection and/or the individual utility operators. Exact field location has not been determined by survey. The lines shown are an approximate representation only and may have been offset for depiction purposes.

### **Crosspoint North Site**

|                 | 10/00/0000 |  |  |
|-----------------|------------|--|--|
| Date:           | 10/29/2020 |  |  |
| Project Number: | 214094     |  |  |
| Drawn By:       | KPH        |  |  |
| Checked By:     | EEB        |  |  |