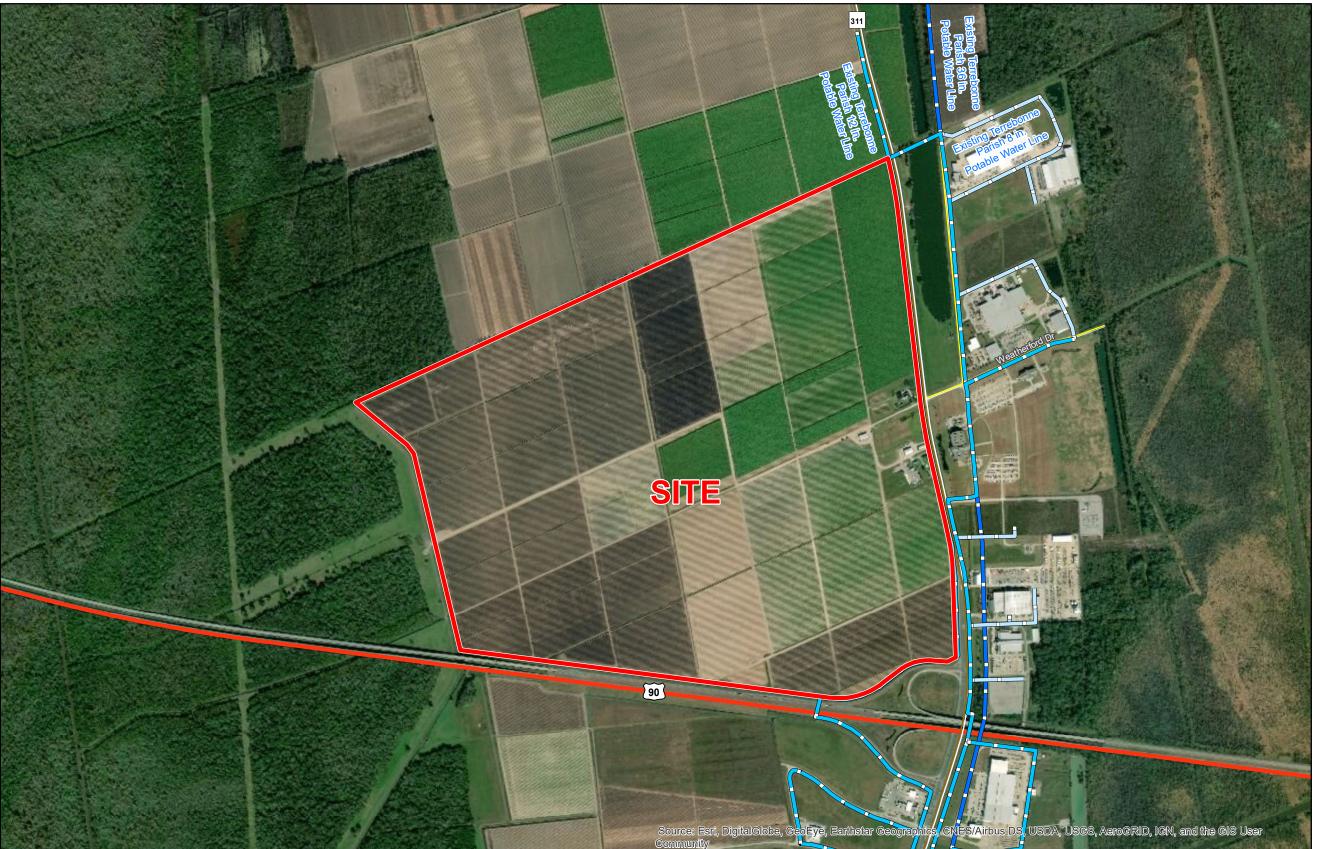

## Exhibit L. Rebecca Development Park North Potable Water Infrastructure Map

## Rebecca Development Park North Potable Water Infrastructure Map

General Notes:

- 1. No attempt has been made by CSRS, Inc. to verify site boundary, title, actual legal ownership, deed restrictions, servitudes, easements, or other burdens on the property, other than that furnished by the client or his representative.

  2. Transportation data from 2013 TIGER datasets via U.S. Census Bureau at ftp://ftp2.census.gov/geo/tiger/TIGER2013.

  3. Utility information is from visual inspection and/or the individual utility operators. Exact field location has not been determined by survey. The lines shown are an approximate representation only and may have been offset for depiction purposes.

  4. 2015 aerial imagery from USDA-APFO National Agricultural Inventory Project (NAIP) and may not reflect current ground conditions.

**Rebecca Development** Park North Terrebonne Parish, LA

SLEC

Site Boundary

## **Existing Terrebonne Parish Potable Water Lines**

- 8 in. Potable Water Line
- 12 in. Potable Water Line
- 36 in. Potable Water Line

## **Existing Roadway**

- US Highway
- Rural State Highway
- Local Roads

|  | Date:           | 6/20/2019 |
|--|-----------------|-----------|
|  | Project Number: | 213151    |
|  | Drawn By:       | DWC       |
|  | Checked By:     | EEB       |