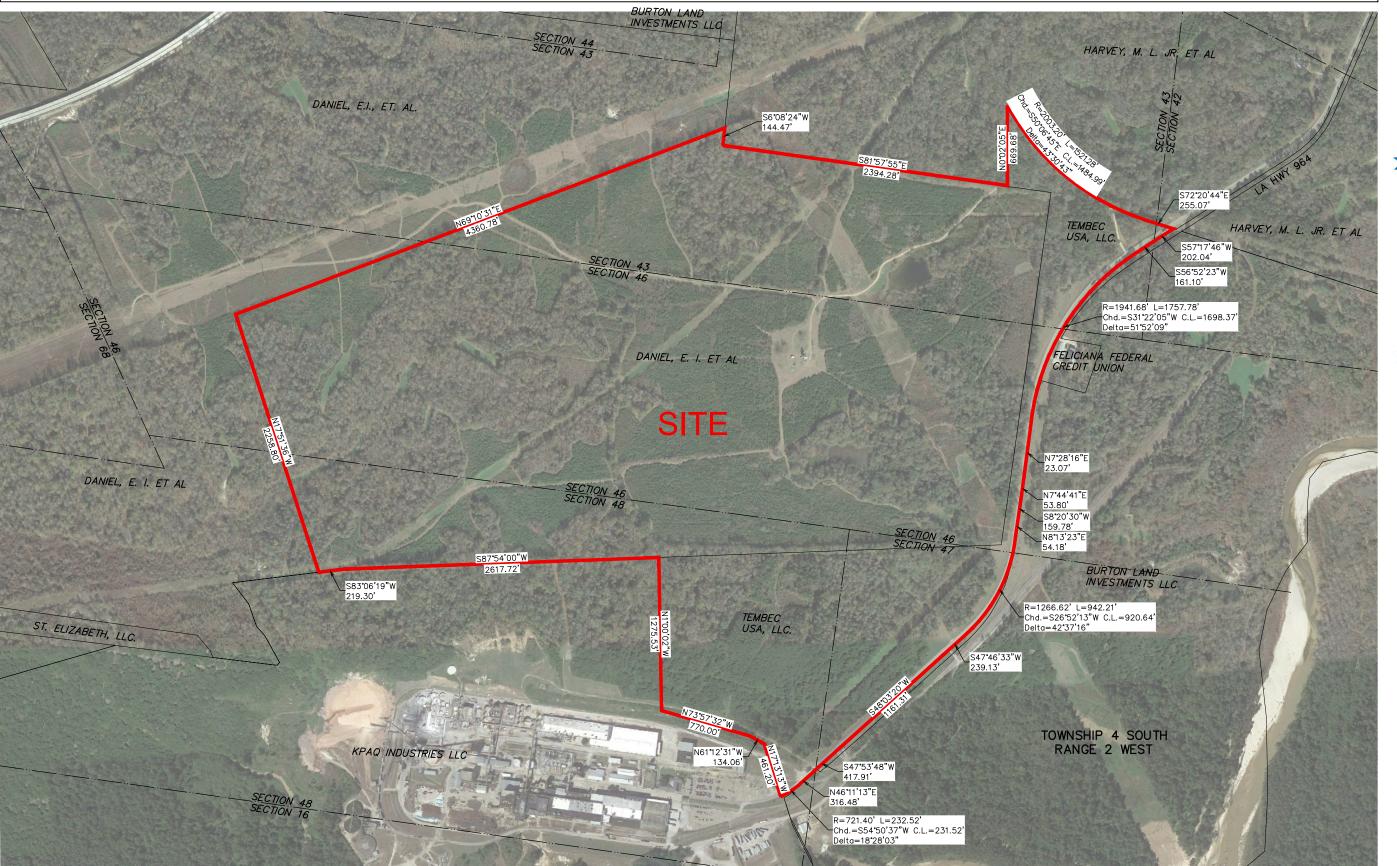

## Exhibit G. West Feliciana Industrial Park Site Property Boundary Aerial Exhibit

## West Feliciana Industrial Park Site Property Boundary Aerial Exhibit

West Feliciana **Industrial Park Site West Feliciana Parish** 

**BRAC** 

West Feliciana Parish

## **Property Boundary Aerial Exhibit**

| May 2017    |
|-------------|
| 212161      |
| AMB/JAY/TMK |
| JAY         |
|             |

1. No attempt has been made by CSRS, Inc. to verify title, actual legal ownership, deed restrictions, servitudes, easements, or other burdens on the property, other than that furnished by the client or his representative.

2. Depicted exhibit based on "PLAT SHOWING A PORTION OF THE CENTERLINE OF THE HIGHWAY 964 ON PAPER MILL TRACT LOCATED IN SECTIONS 42, 43, 46, AND 47 TOWNSHIP 4 SOUTH, RANGE 2 WEST GREENSBURG LAND DISTRICT, WESTFELICIANA PARISH, LOUISIANA FOR R.L. BURTON" by CHARLES F. WILSON, PLS dated AUGUST 21, 2010, "MAP SHOWING RESUBDIVISION OF THE ST. FRANCISVILLE PAPER COMPANY PROPERTY, INTO TRACTS 2,3,4,& THE REMAINING PORTION, LOCATED IN SECTIONS 42, 43, 46, 47, 48, & 49 T4S-R2W, G.L.D., WEST FELICIANA PARISH, LOUISIANA FOR TEMBEC INC." by ALVIN FAIRBURN, JR., PLS, dated AUGUST 4, 2008, AND legal description as filed in the West Feliciana Parish Clerk of Courts.

3. This is not a property boundary survey and is not intended to meet the Louisiana standards of practice for property boundary surveys. Bearings and distances of tracts were obtained from document referenced above.