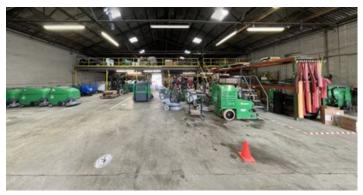

Lease Rate: \$7.75 PSF (Annual)

Base Monthly Rent: \$8,142
Lease Type: NNN
Loading: 2 Doors
Ceiling: 18 ft.
Drive-In Bays: 2 Bays

1924 Lafayette Street is a total of 12,617 square feet warehouse office in two buildings with a 13,824 square foot fenced yard area.. The site has a 9,867 square foot warehouse/office building (1,950 sf of office) and a 2,750 square foot warehouse/office building (approx. 900 sf of office)

The larger building has two 12' x 12' grade level doors and two 10' x 10' van height docks. The smaller building has a 10X 10 grade level door

Central location adjacent to Expressway in the CBD. 3 phase electric and natural gas.