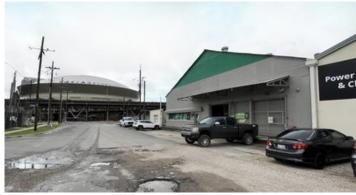

Lease Rate: \$7.75 PSF (Annual)

Base Monthly Rent: \$8,142
Lease Type: NNN
Loading: 2 Doors
Ceiling: 18 ft.
Drive-In Bays: 2 Bays

1924 Lafayette Street is a total of 12,617 square feet warehouse office in two buildings with a 13,824 square foot fenced yard area.. The site has a 9,867 square foot warehouse/office building (1,950 sf of office) and a 2,750 square foot warehouse/office building (approx. 900 sf of office)

The larger building has two 12' x 12' grade level doors and two 10' x 10' van height docks. The smaller building has a 10X 10 grade level door

Central location adjacent to Expressway in the CBD. 3 phase electric and natural gas.

## **Property Images**

 $1924 Lafayettte\_shot 07$ 

1924Lafayettte\_shot06

1924Lafayettte\_drone05

1924Lafayettte\_drone04

1924Lafayettte\_drone03

 $1924 La fayett te\_drone 02$ 