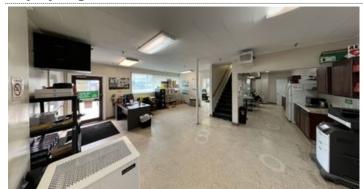

Lease Rate: \$7.75 PSF (Annual)

Base Monthly Rent: \$8,142
Lease Type: NNN
Loading: 2 Doors
Ceiling: 18 ft.
Drive-In Bays: 2 Bays

1924 Lafayette Street is a total of 12,617 square feet warehouse office in two buildings with a 13,824 square foot fenced yard area.. The site has a 9,867 square foot warehouse/office building (1,950 sf of office) and a 2,750 square foot warehouse/office building (approx. 900 sf of office)

#### **Available Space**

Suite/Unit Number: 1924 & 717 Lease Rate: \$7.75 PSF (Annual) Space Available: 12,607 SF Lease Type: NNN Minimum Divisible: 2,750 SF Offices: 4 Maximum Contiguous: 12,607 SF Kitchen/Breakroom: Yes Space Type: Loading Doors: 2 Date Available: 06/01/2022 Drive In Bays: Lease Term (Months): Clear Height: 36 Months