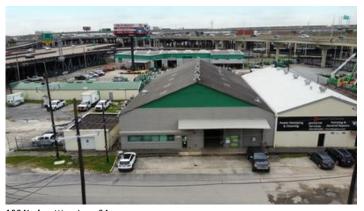

Lease Rate: \$7.75 PSF (Annual)

Base Monthly Rent: \$8,142
Lease Type: NNN
Loading: 2 Doors
Ceiling: 18 ft.
Drive-In Bays: 2 Bays

1924 Lafayette Street is a total of 12,617 square feet warehouse office in two buildings with a 13,824 square foot fenced yard area.. The site has a 9,867 square foot warehouse/office building (1,950 sf of office) and a 2,750 square foot warehouse/office building (approx. 900 sf of office)

The larger building has two 12' x 12' grade level doors and two 10' x 10' van height docks. The smaller building has a 10X 10 grade level door

Central location adjacent to Expressway in the CBD. 3 phase electric and natural gas.

## **Property Images**

 $1924 Lafayettte\_shot 07$ 

1924Lafayettte\_shot06

1924Lafayettte\_drone05

1924Lafayettte\_drone04

1924Lafayettte\_drone03

 $1924 La fayett te\_drone 02$ 