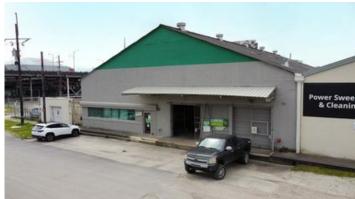

Lease Rate: \$7.75 PSF (Annual)

Base Monthly Rent: \$8,142
Lease Type: NNN
Loading: 2 Doors
Ceiling: 18 ft.
Drive-In Bays: 2 Bays

1924 Lafayette Street is a total of 12,617 square feet warehouse office in two buildings with a 13,824 square foot fenced yard area.. The site has a 9,867 square foot warehouse/office building (1,950 sf of office) and a 2,750 square foot warehouse/office building (approx. 900 sf of office)

The larger building has two 12' x 12' grade level doors and two 10' x 10' van height docks. The smaller building has a 10X 10 grade level door

Central location adjacent to Expressway in the CBD. 3 phase electric and natural gas.

## **Property Images**

 $1924 Lafayettte\_shot 07$ 

1924Lafayettte\_shot06

1924Lafayettte\_drone05

1924Lafayettte\_drone04

1924Lafayettte\_drone03

 $1924 La fayett te\_drone 02$ 