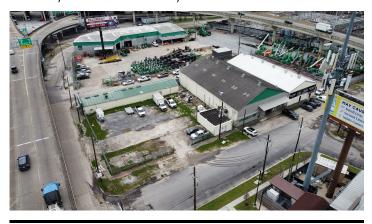

Lease Rate: \$7.75 PSF (Annual)

Base Monthly Rent: \$8,142
Lease Type: NNN
Loading: 2 Doors
Ceiling: 18 ft.
Drive-In Bays: 2 Bays

1924 Lafayette Street is a total of 12,617 square feet warehouse office in two buildings with a 13,824 square foot fenced yard area.. The site has a 9,867 square foot warehouse/office building (1,950 sf of office) and a 2,750 square foot warehouse/office building (approx. 900 sf of office)

The larger building has two 12' x 12' grade level doors and two 10' x 10' van height docks. The smaller building has a 10X 10 grade level door

Central location adjacent to Expressway in the CBD. 3 phase electric and natural gas.

#### **Area & Location**

Property Located Between: Cypress, Lafayette and S. Derbigny
Area Description: New Orleans, LA