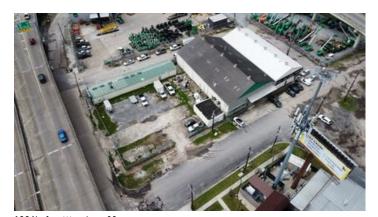

Lease Rate: \$7.75 PSF (Annual)

Base Monthly Rent: \$8,142
Lease Type: NNN
Loading: 2 Doors
Ceiling: 18 ft.
Drive-In Bays: 2 Bays

1924 Lafayette Street is a total of 12,617 square feet warehouse office in two buildings with a 13,824 square foot fenced yard area.. The site has a 9,867 square foot warehouse/office building (1,950 sf of office) and a 2,750 square foot warehouse/office building (approx. 900 sf of office)

The larger building has two 12' x 12' grade level doors and two 10' x 10' van height docks. The smaller building has a 10X 10 grade level door

Central location adjacent to Expressway in the CBD. 3 phase electric and natural gas.

## **Property Images**

 $1924 Lafayettte\_shot 07$ 

1924Lafayettte\_shot06

1924Lafayettte\_drone05

1924Lafayettte\_drone04

1924Lafayettte\_drone03

 $1924 La fayett te\_drone 02$ 