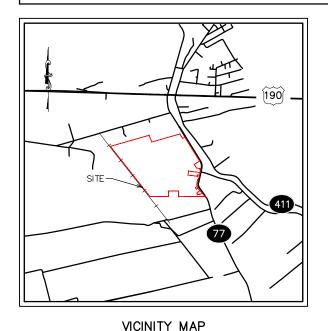

### Woodley Site Pointe Coupee Parish, LA

BRAC

\Structure\Standards\Logos\Salan Rouge Area Cha

(12.62 AC. ±)
9.45 ACRES EXCLUDED TO
AVOID ENVIRONMENTAL &
ARCHEOLOGICAL AREAS