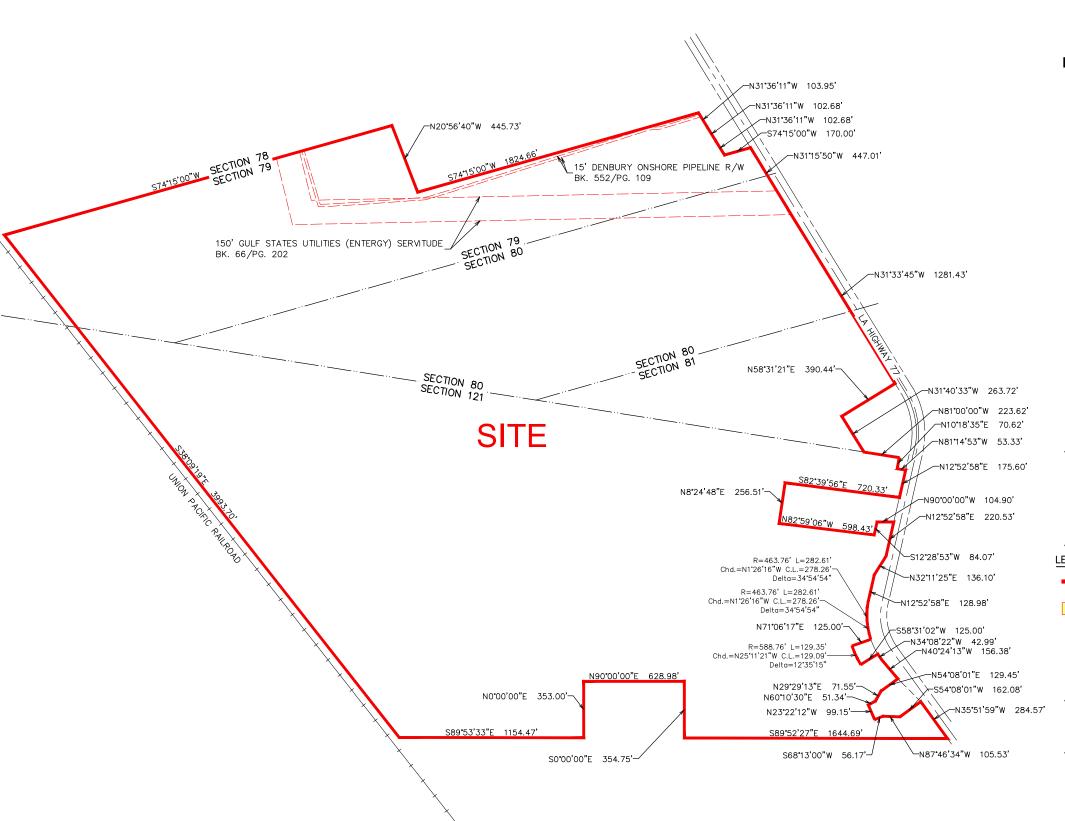

### Woodley Site Pointe Coupee Parish, LA

BRAC

\Structure\Standards\Logos\Salan Rouge Area Cha

(12.62 AC. ±)
9.45 ACRES EXCLUDED TO
AVOID ENVIRONMENTAL &
ARCHEOLOGICAL AREAS

#### 2. REFERENCE DOCUMENTS:

- 2.1. "OFFICIAL PLAT MAP: 1858 RESURVEY OF T6S, R9E, SOUTHEASTERN DISTRICT OF LOUISIANA, WEST OF THE (MISSISSIPPI) RIVER".
- SECTION LINES HAVE NOT BEEN FIELD VERIFIED AND ANY SHOWN ARE FOR GENERAL LOCATIVE INFORMATION ONLY.
- 4. THIS IS NOT A PROPERTY BOUNDARY SURVEY AND IS NOT INTENDED TO MEET THE LOUISIANA STANDARDS OF PRACTICE FOR PROPERTY BOUNDARY SURVEYS. BEARINGS AND DISTANCES OF PARCEL WERE OBTAINED FROM REFERENCE DOCUMENT "2.1", HISTORICAL TITLE DOCUMENTS AND FIELD OBSERVATION. AN ON-THE-GROUND BOUNDARY SURVEY PERFORMED UNDER THE RESPONSIBLE CHARGE OF A LICENSED LOUISIANA LAND SURVEYOR MUST BE COMPLETED TO DETERMINE LOCATIONS OF PROPERTY CORNERS AND VERIFY ALL BEARINGS AND DISTANCES SHOWN
- 5. THE BOUNDARY SKETCH SHOWN HEREON SHALL NOT BE USED FOR CONSTRUCTION, BIDDING, RECORDATION, CONVEYANCE, SALES, OR AS THE BASIS FOR ISSUANCE OF A BUILDING PERMIT.
- 6. THE COORDINATE SYSTEM USED IS NAD83
  LOUISIANA STATE PLANE SOUTH (US FEET).
  COORDINATES WERE DERIVED BY OVERLAYING THE
  BOUNDARY ON AN AERIAL PHOTOGRAPH AND ARE
  WITHIN 100' OF TRUE LOCATION.
- ARCHEOLOGICAL DATA PER PHASE I CULTURAL REPORT BY SURA, INC. DATED APRIL 7, 2016.
- 8. ENVIRONMENTAL DATA PER PHASE I ENVIRONMENTAL REPORT BY CK ASSOCIATED DATED FEBRUARY 2016