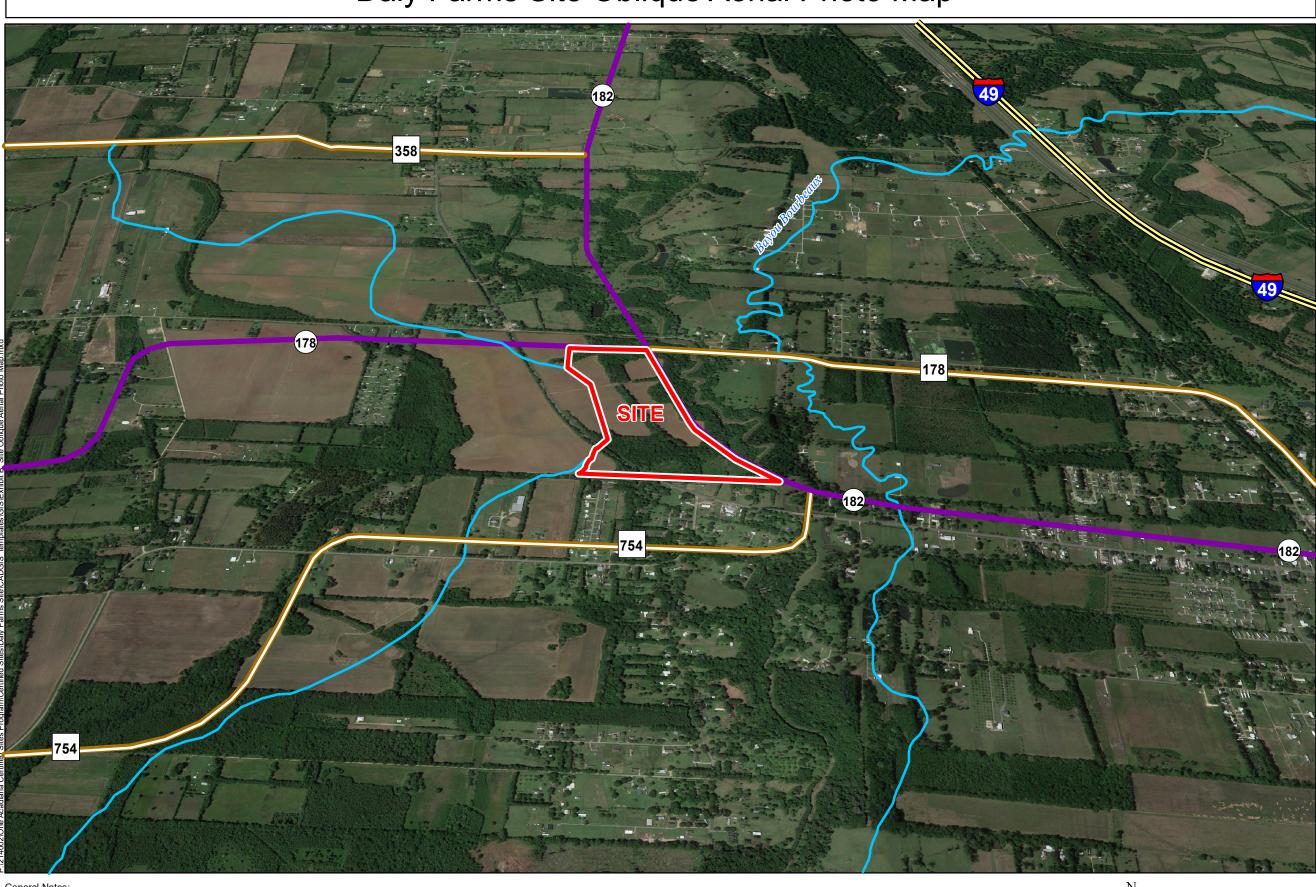

# Exhibit B. Daly Farms Site Oblique Aerial Photo Map

## Daly Farms Site Oblique Aerial Photo Map

- General Notes: 1. No attempt has been made by CSRS, Inc. to verify site boundary, title, actual legal ownership, deed restrictions, servitudes, easements, or other burdens on the property, other than that furnished by the client or his representative. 2. Transportation data from 2013 TIGER datasets via U.S. Census Bureau at ftp://ftp2.census.gov/geo/tiger/TIGER2013. 3. 2015 aerial imagery from USDA-APFO National Agricultural Inventory Project (NAIP) and may not reflect current ground conditions.

#### Daly Farms Site St. Landry Parish, LA

#### One Acadiana

### **Existing Roadway**

- Interstate
- Urban State Highway
- Rural State Highway
- Stream

| Date:           | 8/13/2020 |
|-----------------|-----------|
| Project Number: | 214002    |
| Drawn By:       | KPH       |
| Checked By:     | EEB       |