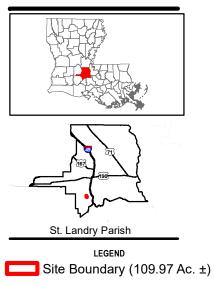

# Exhibit B. Daly Farms Site Oblique Aerial Photo Map



## Daly Farms Site Oblique Aerial Photo Map



- General Notes: 1. No attempt has been made by CSRS, Inc. to verify site boundary, title, actual legal ownership, deed restrictions, servitudes, easements, or other burdens on the property, other than that furnished by the client or his representative. 2. Transportation data from 2013 TIGER datasets via U.S. Census Bureau at ftp://ftp2.census.gov/geo/tiger/TIGER2013. 3. 2015 aerial imagery from USDA-APFO National Agricultural Inventory Project (NAIP) and may not reflect current ground conditions.

640 320

#### Daly Farms Site St. Landry Parish, LA

#### One Acadiana



### **Existing Roadway**

- Interstate
- Urban State Highway
- Rural State Highway
- Stream



| Date:           | 8/13/2020 |
|-----------------|-----------|
| Project Number: | 214002    |
| Drawn By:       | KPH       |
| Checked By:     | EEB       |