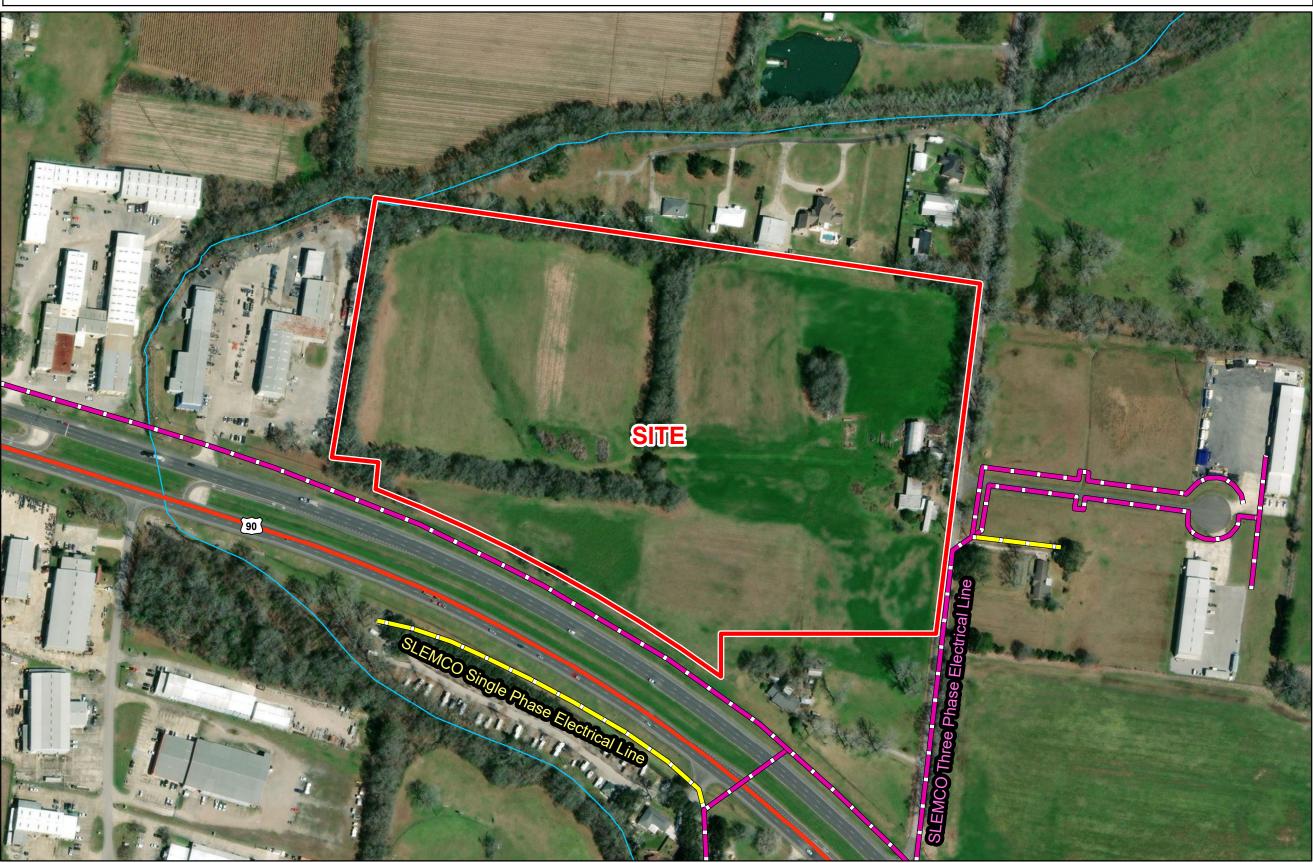

# Exhibit N. Maxie & Vida Girouard Site Electrical Distribution Infrastructure Map

## Maxie & Vida Girouard Site Electrical Distribution Infrastructure Map

General Notes: 1. No attempt has been made by CSRS, Inc. to verify site boundary, title, actual legal ownership, deed restrictions, servitudes, easements, or other burdens on the property, other than that furnished by the client or his representative. 2. Transportation data from 2013 TIGER datasets via U.S. Census Bureau at ftp://ftp2.census.gov/geo/tiger/TIGER2013.

Utility information from visual inspection and/or the individual utility operators. Exact field location has not been determined by survey. The lines shown are an approximate representation only and may have been offset for depiction purposes.
 2015 aerial imagery from USDA-APFO National Agricultural Inventory Project (NAIP) and may not reflect current ground conditions.
 Electrical utility data derived and digitized from SLEMCO.

#### Maxie & Vida Girouard Site Lafayette Parish, LA

## LEGEND

Site Boundary (33.43± ac.)

— Stream

#### **SLEMCO Electrical Distribution Infrastructure**

- SLEMCO Single Phase Electrical Line
- SLEMCO Three Phase
  Electrical Line

### **Existing Roadway**

US Highway

| Date:           | 6/27/2023 |
|-----------------|-----------|
| Project Number: | 212161    |
| Drawn By:       | BMS       |
| Checked By:     | EEB       |