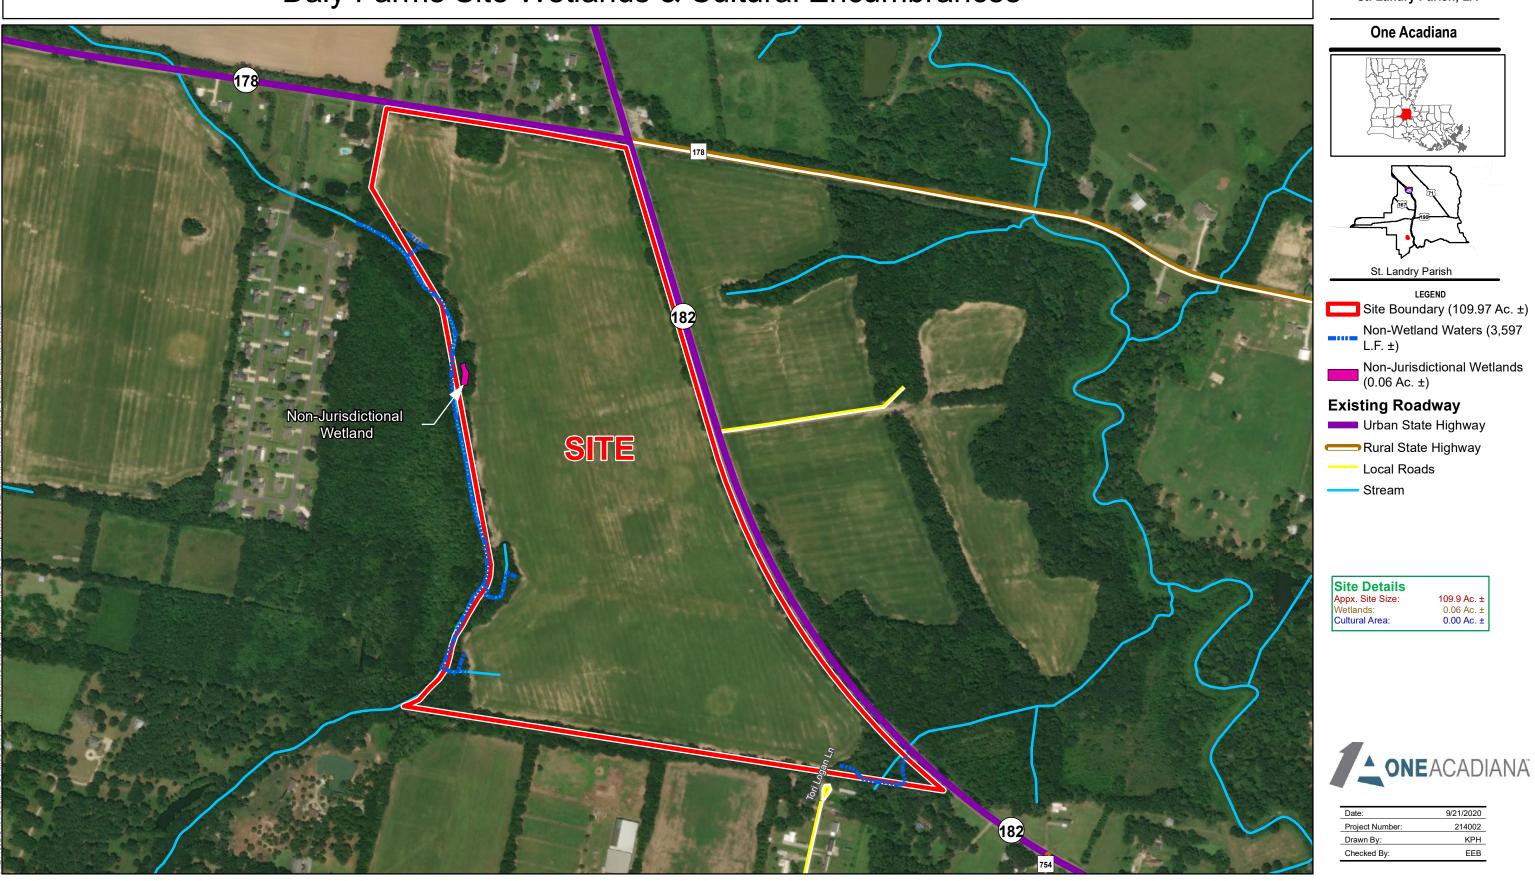

# Exhibit K. Daly Farms Site Wetlands & Cultural Encumbrances

## Daly Farms Site Wetlands & Cultural Encumbrances

#### General Notes:

- No attempt has been made by CSRS, Inc. to verify site boundary, title, actual legal ownership, deed restrictions, servitudes, easements, or other burdens on the property, other than that furnished by the client or his representative.
  Transportation data from 2013 TIGER datasets via U.S. Census Bureau at ftp://ftp2.census.gov/geo/tiger/TIGER2013.
  2015 aerial imagery from USDA-APFO National Agricultural Inventory Project (NAIP) and may not reflect current ground conditions.
  Wetlands data provided by Chenier Environmental Consulting, LLC based on Wetland Determination Data Report conducted May 2020.
  This exhibit is based on the Phase I Cultural Resources Survey of 109.9 Acres (44.50 Hectares) near Sunset, St. Landry Parish, Louisiana conducted by TerraXplorations, Inc dated March 19, 2020.

### Daly Farms Site St. Landry Parish, LA

| Site Details     |             |
|------------------|-------------|
| Appx. Site Size: | 109.9 Ac. ± |
| Wetlands:        | 0.06 Ac. ±  |
| Cultural Area:   | 0.00 Ac. ±  |

| Date:           | 9/21/2020 |  |
|-----------------|-----------|--|
| Project Number: | 214002    |  |
| Drawn By:       | KPH       |  |
| Checked By:     | EEB       |  |