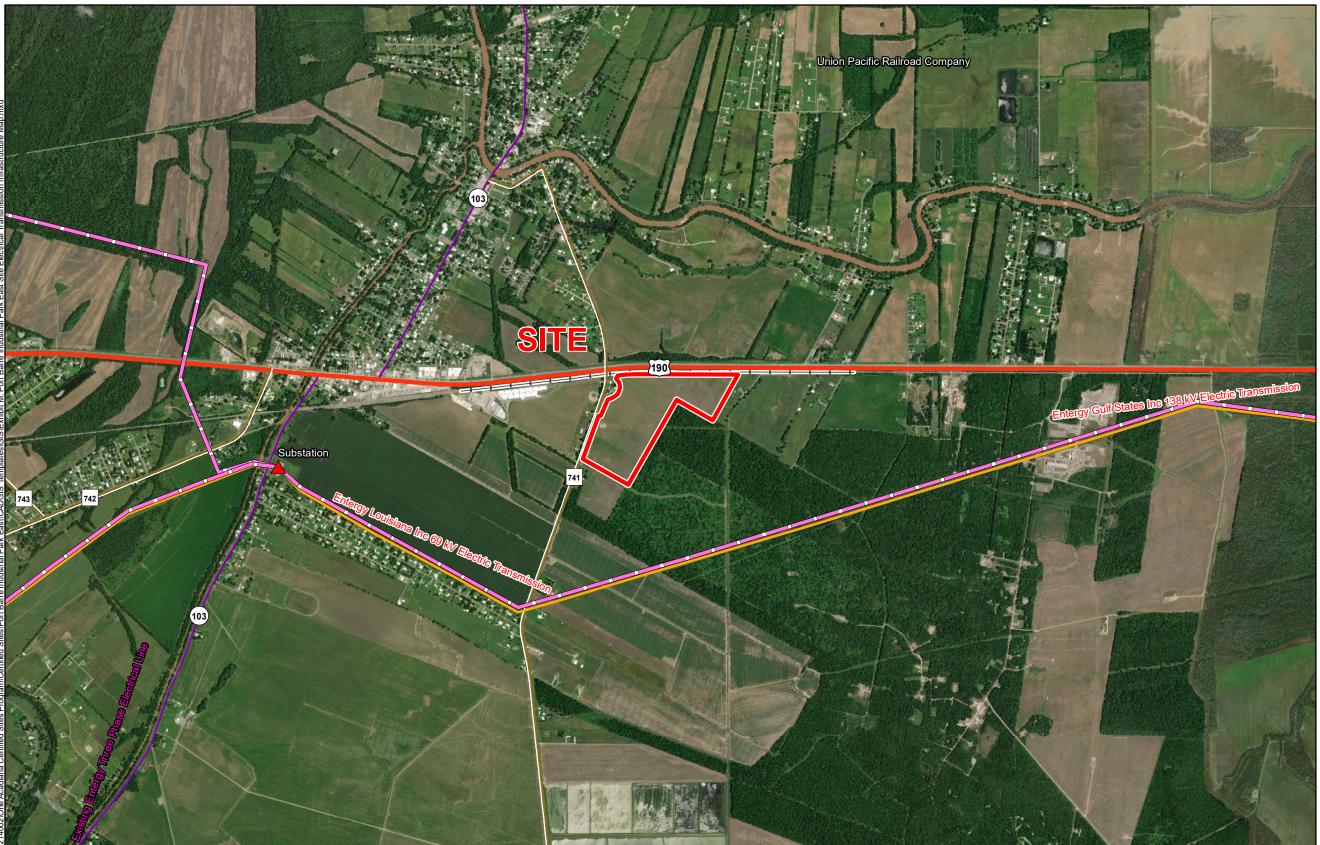

# Exhibit M. Port Barre Industrial Park- East Site Electrical Transmission Infrastructure Map

# Port Barre Industrial Park - East Site Electrical Transmission Infrastructure Map

**Port Barre Industrial** Park - East Site St. Landry Parish, LA

#### LEGEND

Site Boundary

LA\_TransmissionLines\_2008 **Electric Transmission** 

- 138 kV
- 69 kV

### **Existing Roadway**

- US Highway
- Urban State Highway
- Rural State Highway
- -+ Railroad

General Notes:

- 1. No attempt has been made by CSRS, Inc. to verify site boundary, title, actual legal ownership, deed restrictions, servitudes, easements, or other burdens on the property, other than that furnished by the client or his representative.