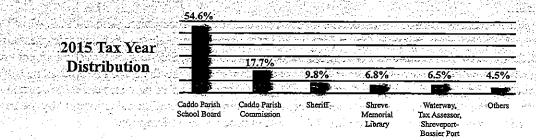

## 2016 Tax Notice Caddo Parish Sheriff's Office Tax Department (318) 681-0638

2015 Tax Year Distribution 

As Ex-Officio Tax Collector, Sheriff Steve Prator wants you to know where your tax money goes.

ADDRESS CHANGES & ASSESSMENT NOTICE: The Caddo Parish Sheriff's Office does not assess your taxes. The Sheriff's Office is responsible for the collection and disbursement of tax funds. A chart of how your tax dollars are distributed is displayed above.