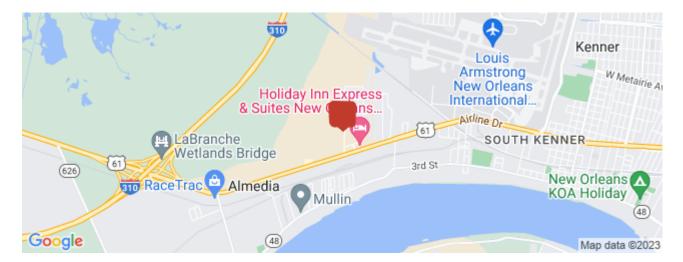

### Location

Address: 125 James Dr W, Saint Rose, LA 70087 MSA: New Orleans-Metairie
County: Saint Charles Submarket: St Charles Parish