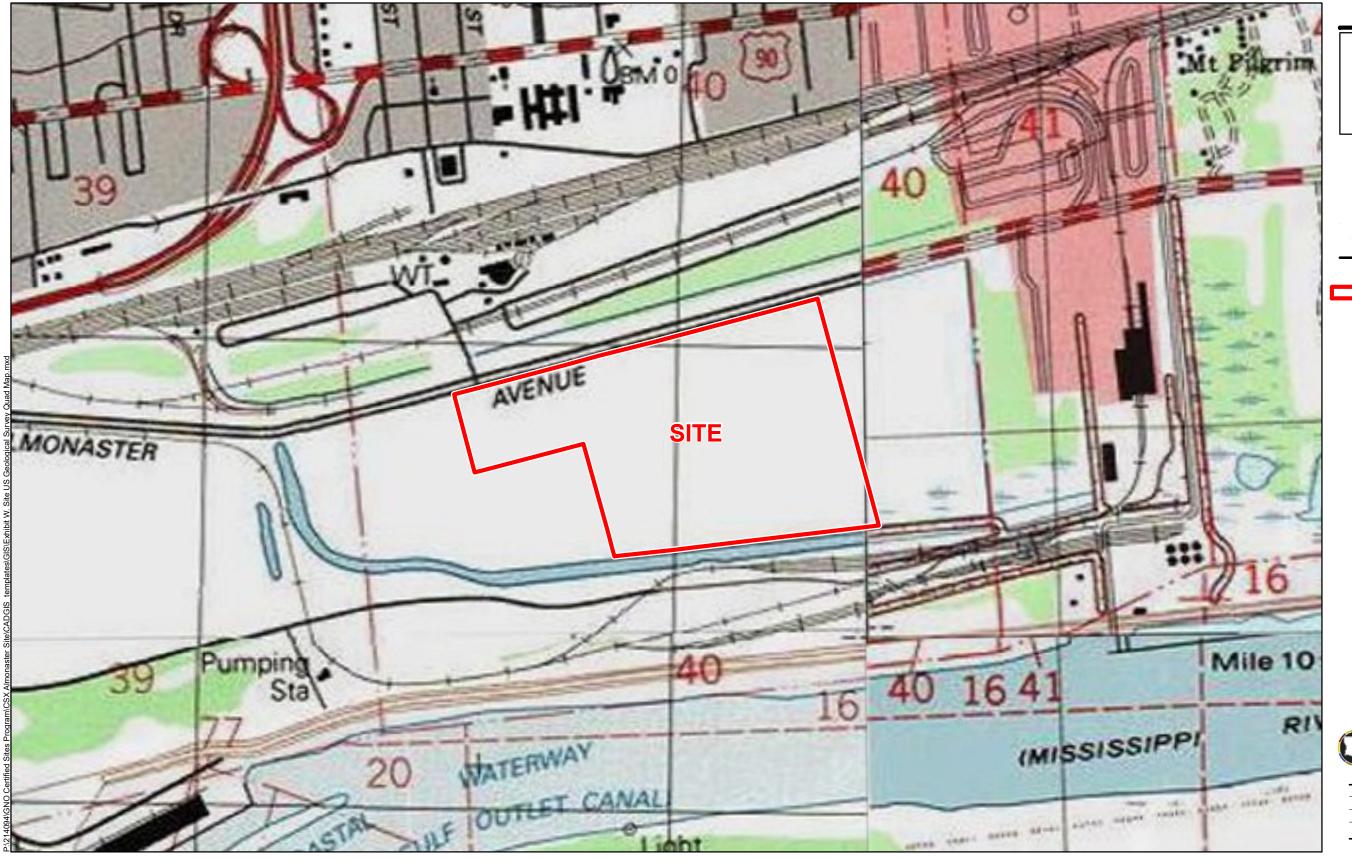

## Exhibit W. CSX Almonaster Site U.S. Geological Survey Quad Map

## CSX Almonaster Site U.S. Geological Survey Quad Map

**CSX Almonaster Site** Orleans Parish, LA

**LEGEND** 

Site Boundary (73.24± ac.)

| Date:           | 8/1/2022 |
|-----------------|----------|
| Project Number: | 214094   |
| Drawn By:       | BMS      |
| Checked By:     | EEB      |

- General Notes:

  1. No attempt has been made by CSRS, Inc. to verify site boundary, title, actual legal ownership, deed restrictions, servitudes, easements, or other burdens on the property, other than that furnished by the client or his representative.

  2. Transportation data from 2013 TIGER datasets via U.S. Census Bureau at ftp://ftp2.census.gov/geo/tiger/TIGER2013.

  3. 2015 aerial imagery from USDA-APFO National Agricultural Inventory Project (NAIP) and may not reflect current ground conditions.