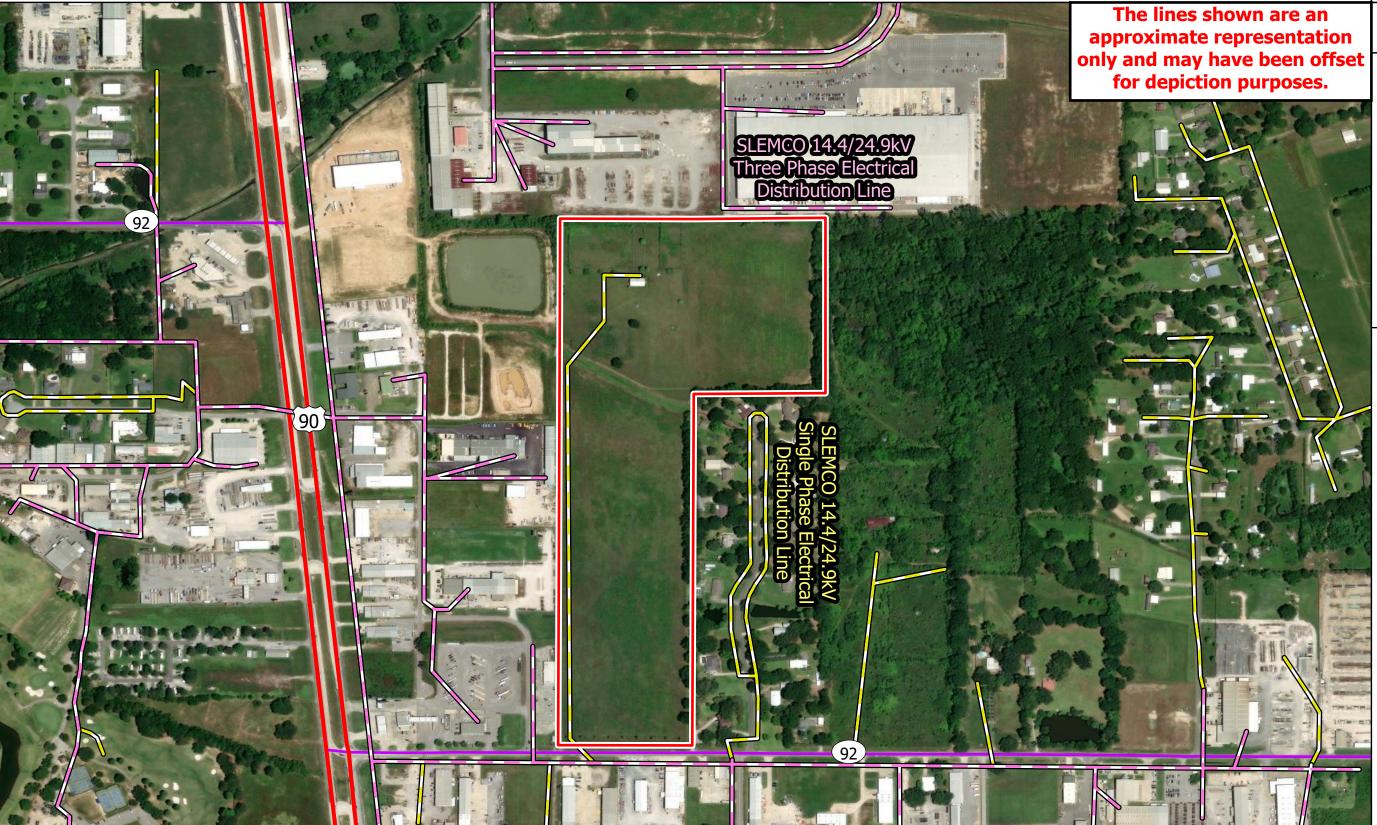

# Exhibit N. Mouton Site Electrical Distribution Infrastructure Map

# **Mouton Site Electrical Distribution Infrastructure Map**

Site Exhibit for Mouton Site St. Martin Parish, LA

## Legend

- Site Boundary (±46.20 ac.)
- **SLEMCO 14.4/24.9kV Single Phase Electrical Distribution**
- **SLEMCO 14.4/24.9kV** ⊃ Three Phase Electrical **Distribution Line**

### **Major Road**

- **US Highway**
- **State Highway**

1. The information presented herein is for planning purposes only. Further detailed due diligence MUST be completed prior to making decisions regarding the site.

2. No attempt has been made by CSRS, Inc. to verify site boundary, title, actual legal ownership, deed restrictions, servitudes, easements, or other burdens on the property, other than that furnished by the client or his representative. 3. Transportation data from 2023 TIGER datasets via U.S. Census Bureau at https://www.census.gov/geograph

4. Aerial imagery is compiled from multiple different sources to create one cohesive image and may not reflect current ground condition.

5. Utility information from visual inspection and/or the individual utility operators. Exact field location has not been determined by survey

6. Utility data was derived and digitized from information provided by SLEMCO.

Drawn By:

Checked By:

| <b>Electric Utility Provider Questio</b>                                                                                  | nnaire (page 1 of 2)                    | Site Nar     |           |
|---------------------------------------------------------------------------------------------------------------------------|-----------------------------------------|--------------|-----------|
| ,                                                                                                                         | (page 1 61 2)                           | CSRS Project | ID:       |
|                                                                                                                           |                                         |              |           |
|                                                                                                                           |                                         |              |           |
|                                                                                                                           |                                         |              |           |
|                                                                                                                           |                                         |              |           |
|                                                                                                                           |                                         |              |           |
|                                                                                                                           |                                         |              |           |
|                                                                                                                           |                                         |              |           |
|                                                                                                                           |                                         |              |           |
|                                                                                                                           |                                         |              |           |
|                                                                                                                           |                                         |              |           |
|                                                                                                                           |                                         |              |           |
| Site Map 1                                                                                                                | Site Map 2                              |              |           |
| Date (mm/dd/yyyy):                                                                                                        | Zip Code:                               |              |           |
| Provider Name:                                                                                                            | Name:                                   |              |           |
| Flovider Name.                                                                                                            |                                         |              |           |
| Address:                                                                                                                  | Phone:                                  |              |           |
| City:                                                                                                                     | Email:                                  |              |           |
| State:                                                                                                                    | Title:                                  |              |           |
| Is electric distribution currently available at this site?                                                                | Yes                                     | No           |           |
| Is 3-Phase service currently available to this site?                                                                      | Yes                                     | No           |           |
| Is dual feed currently available?                                                                                         | Yes                                     | No           |           |
| What is the size of the nearest distribution line and distance (feet) to the site?                                        | Size (kV)                               |              | Distance  |
| If 3-phase is not available at the site, what is the size (kV) of and distance (feet) to the nearest three-phase line?    | f Size (kV)                             |              | Distance  |
| What is the size of and distance (miles) to the nearest transmission line with a 69kV or greater?                         | Size (kV)                               |              | Distance  |
| What is the distance (miles) to the nearest substation to serve the site?                                                 | Distance                                | Name         |           |
| What is the distance (miles) to the next closest substation to serve the site?                                            | Distance                                | Name         |           |
| What is the current Peak Load capacity available to this site is available, please provide minimum MW currently available | (MW)? If no load informate to the site. | ition        | Peak (MW) |
|                                                                                                                           |                                         |              |           |
|                                                                                                                           |                                         |              |           |
|                                                                                                                           |                                         |              |           |