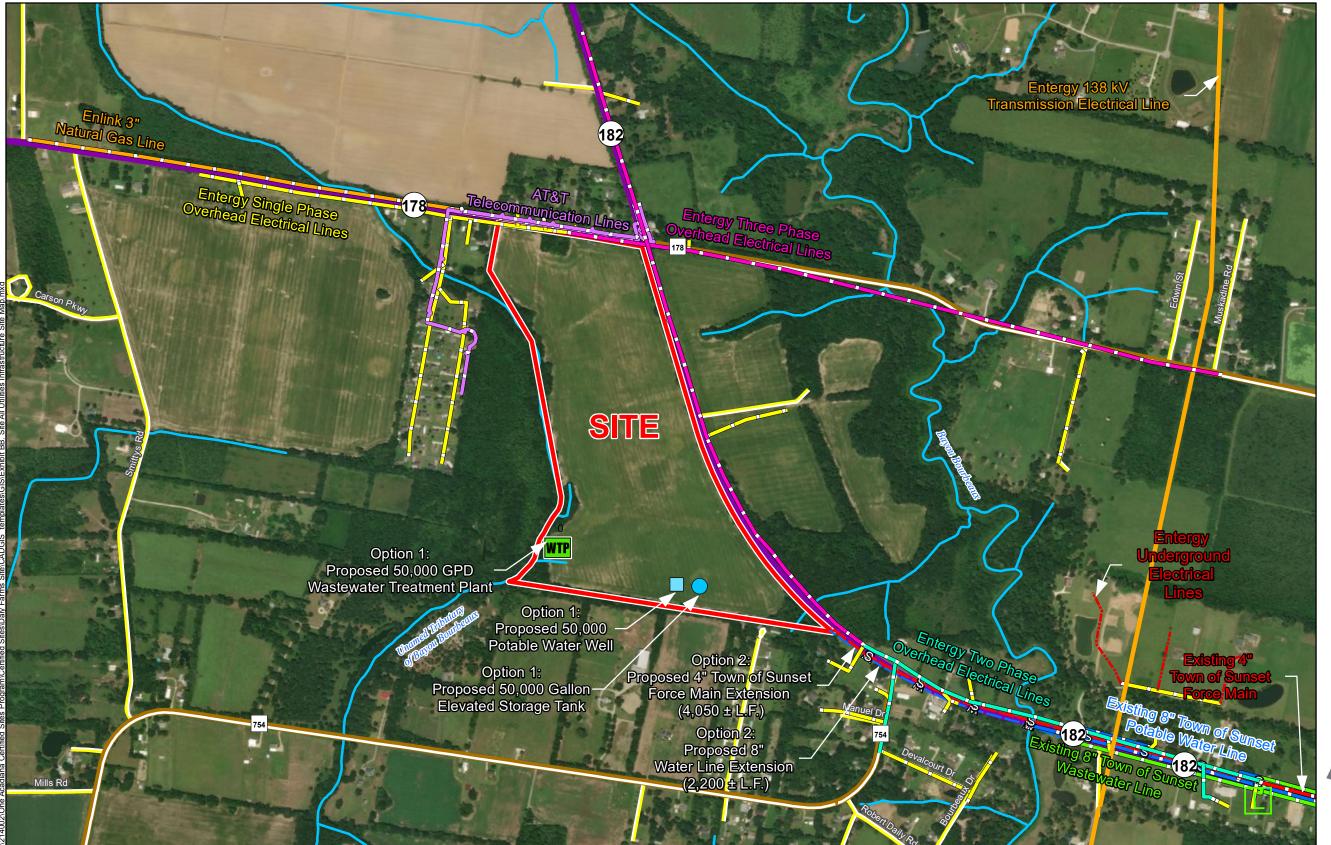

# Exhibit BB. Daly Farms Site All Utilities Infrastructure Site Map

# Daly Farms Site All Utilities Infrastructure Site Map

## Conoral No

- 1. No attempt has been made by CSRS, Inc. to verify site boundary, title, actual legal ownership, deed restrictions, servitudes, easements, or other burdens on the property, other than that furnished by the client or his representative.
- 2. Transportation data from 2013 TIGER datasets via U.S. Census Bureau at ftp://ftp2.census.gov/geo/tiger/TIGER2013.
- 3. 2015 aerial imagery from USDA-APFO National Agricultural Inventory Project (NAIP) and may not reflect current ground conditions.
- 4. Utility information from visual inspection and/or the individual utility operators. Exact field location has not been determined by survey. The lines shown are an approximate representation only and may have been offset for depiction purposes.

### St. Landry Parish

LEGEND
Site Boundary (109.97 Ac. ±)

Existing AT&T
Telecommunication Lines

Existing Enlink Natural Gas Line

Electrical 138 kV Transmission Line

Entergy Underground Electrical Lines

Entergy Single Phase Overhead

Electrical Lines
Entergy Two Phase Overhead

Entergy Three Phase Overhead Electrical Lines

Existing Town of Sunset 8"
Wastewater Lines

Existing Town of Sunset Lift
Station No. 6

Existing Town of Sunset 4"

Proposed 4" Town of Sunset Force Main

WTD Proposed 50,000 GPD

Existing 8" Town of Sunset

Potable Water Line
Proposed 50,000 GPD Water

Well
Proposed 50,000 Gallon

Proposed 50,000 Gallon Elevated Storage Tank

Proposed 8" Water Line Extension

# **Existing Roadway**

Urban State Highway

Rural State Highway

Local Roads

Stream

Scale 1:10,000

| Date:           | 9/23/2020 |
|-----------------|-----------|
| Project Number: | 214002    |
| Drawn By:       | KPH       |
| Checked By:     | EEB       |