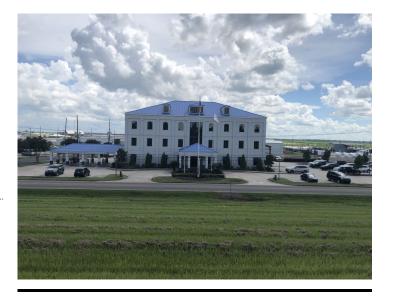

# Professional Class A Office Space for Lease in Luling, LA

13919 River Rd, Luling, LA 70070

Listing ID: 30818632 Status: Active

Property Type: Office For Lease
Office Type: Office Building
Contiguous Space: 1,240 SF
Total Available: 1,240 SF

#### **Overview/Comments**

Class A office space located inside One American Place building. First American Bank first floor tenant.

Suite 110

Directly across from First American Bank Suite

922 S.F. office space, 1,240 S.F. total (35% common area factor)

#### **Area & Location**

Property Visibility: Excellent