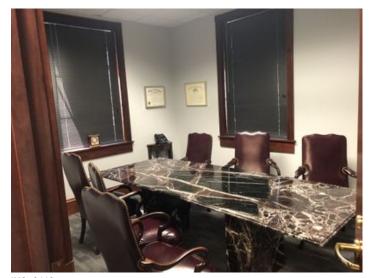

#### **Overview/Comments**

Class A office space located inside One American Place building. First American Bank first floor tenant.

Suite 110

Directly across from First American Bank Suite

922 S.F. office space, 1,240 S.F. total (35% common area factor)

#### **Available Space**

Suite/Unit Number: 12 Months 110 Lease Term (Months): Suite Floor/Level: Lease Rate: \$18 PSF (Annual) Space Available: 1,240 SF Lease Type: **Full Service** 1.240 SF Conference Rooms: Minimum Divisible: 1 Maximum Contiguous: 1,240 SF Offices: 3 Space Subcategory 1: Office Building Parking Spaces: Space Type: Relet Rent Escalators: Fixed Lease Date Available: 10/01/2022