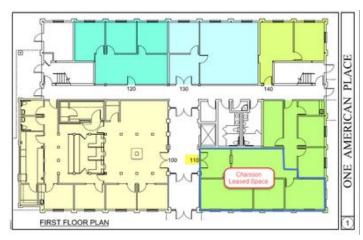

#### **Overview/Comments**

Class A office space located inside One American Place building. First American Bank first floor tenant.

Suite 110

Directly across from First American Bank Suite

922 S.F. office space, 1,240 S.F. total (35% common area factor)

#### **Available Space**

Suite/Unit Number: 12 Months 110 Lease Term (Months): Suite Floor/Level: Lease Rate: \$18 PSF (Annual) Space Available: 1,240 SF Lease Type: **Full Service** 1.240 SF Conference Rooms: Minimum Divisible: 1 Maximum Contiguous: 1,240 SF Offices: 3 Space Subcategory 1: Office Building Parking Spaces: Space Type: Relet Rent Escalators: Fixed Lease Date Available: 10/01/2022