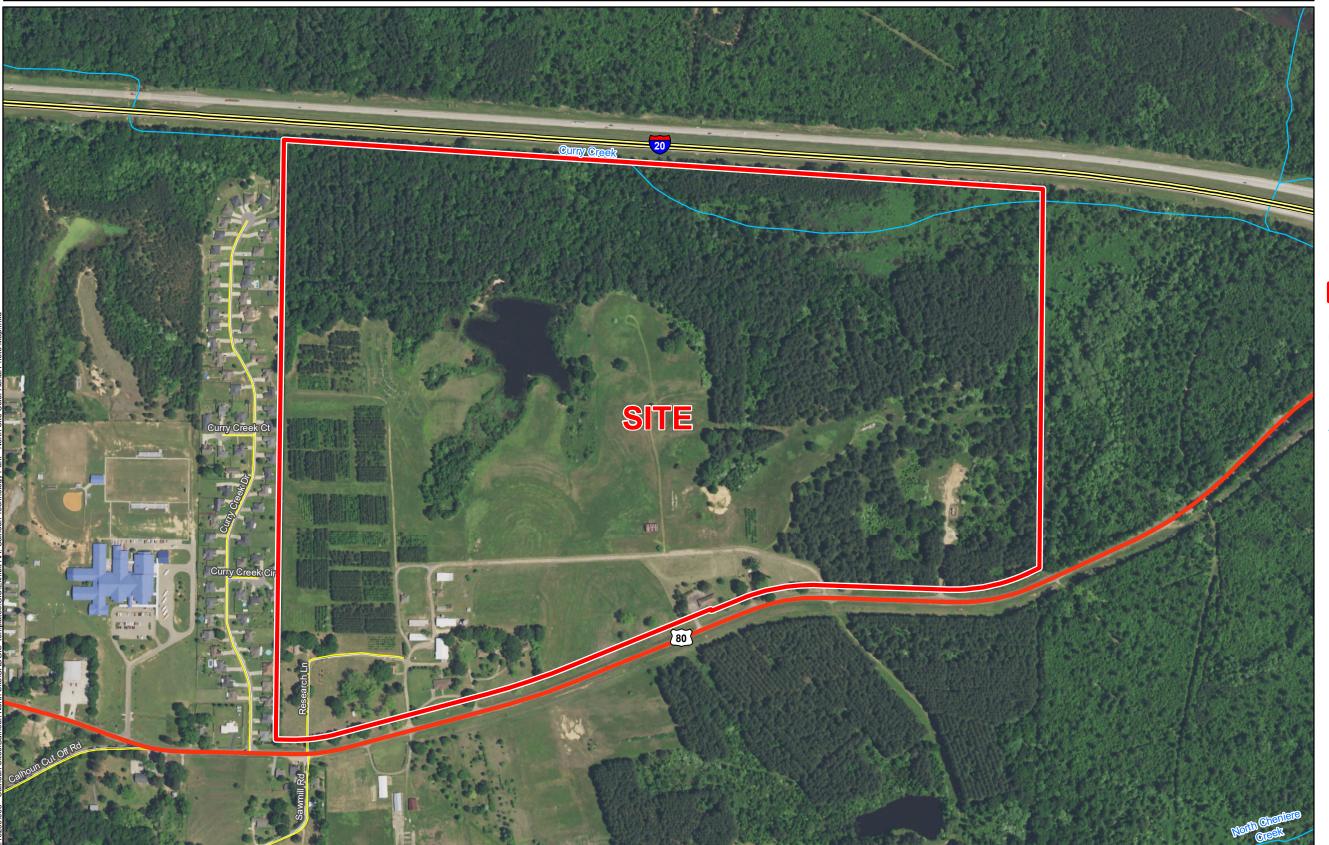

## Exhibit AA. Calhoun Technology Park - North Site Color Aerial Photo Map

## Calhoun Technology Park- North Site Color Aerial Photo Map

- General Notes:

  1. No attempt has been made by CSRS, Inc. to verify site boundary, title, actual legal ownership, deed restrictions, servitudes, easements, or other burdens on the property, other than that furnished by the client or his representative.

**Calhoun Technology** 

LEGEND

Site Boundary (226.82 Ac.±)