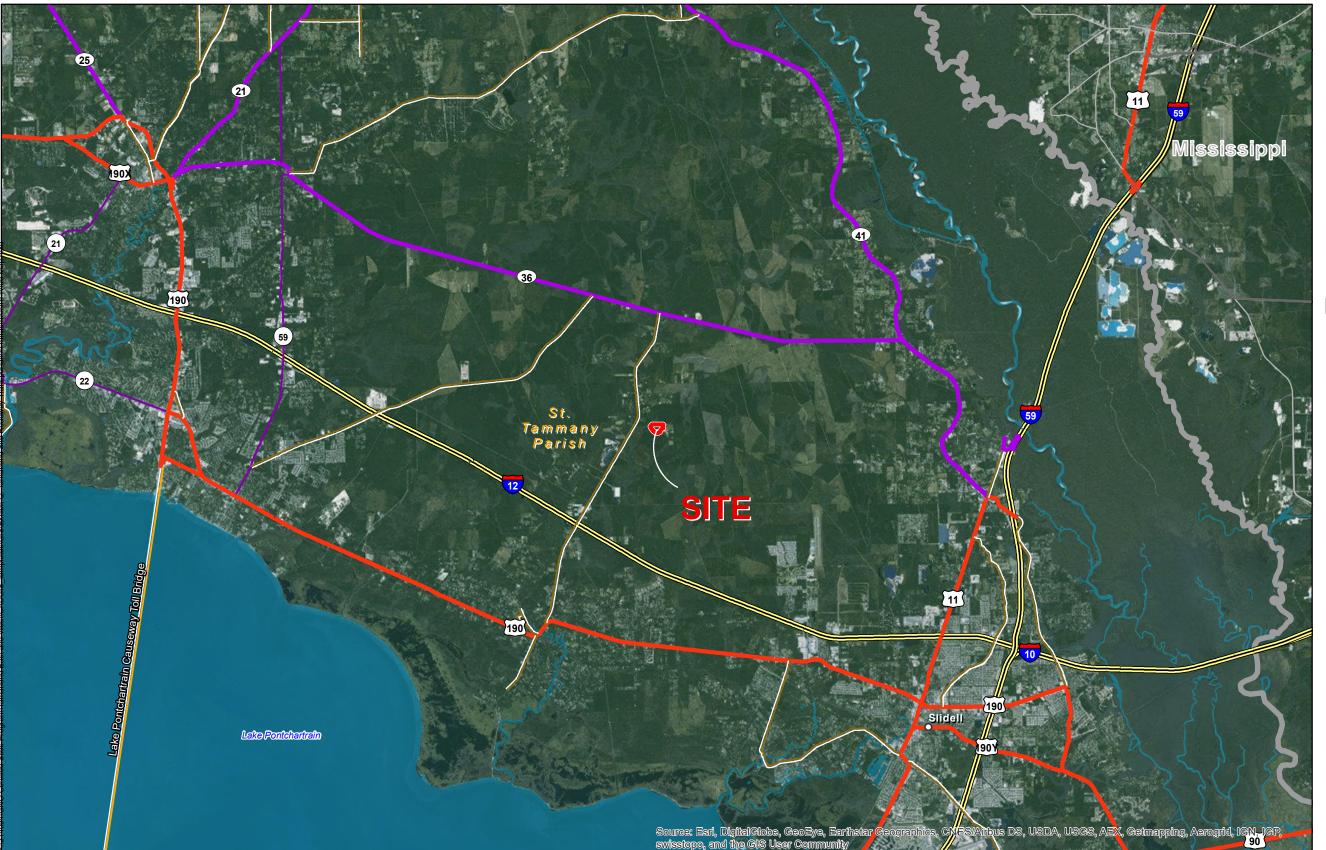

# Exhibit Q. Tamanend Business Park East Site Roadway Transportation Infrastructure Wide Map

## Tamanend Business Park East Site Roadway Transportation Infrastructure Wide Map

- 1. No attempt has been made by CSRS, Inc. to verify site boundary, title, actual legal ownership, deed restrictions, servitudes, easements, or other burdens on the property, other than that furnished by the client or his representative. 2. Transportation data from 2013 TIGER datasets via U.S. Census Bureau at ftp://ftp2.census.gov/geo/tiger/TIGER2013. 3. 2015 aerial imagery from USDA-APFO National Agricultural Inventory Project (NAIP) and may not reflect current ground conditions.

#### LEGEND

Site Boundary (31.86 Ac. ±)

State Boundary

#### **Existing Roadway**

Interstate

US Highway

4-Lane State Highway

Urban State Highway

Rural State Highway

Lake Pontchartrain Causeway Toll

Waterbody