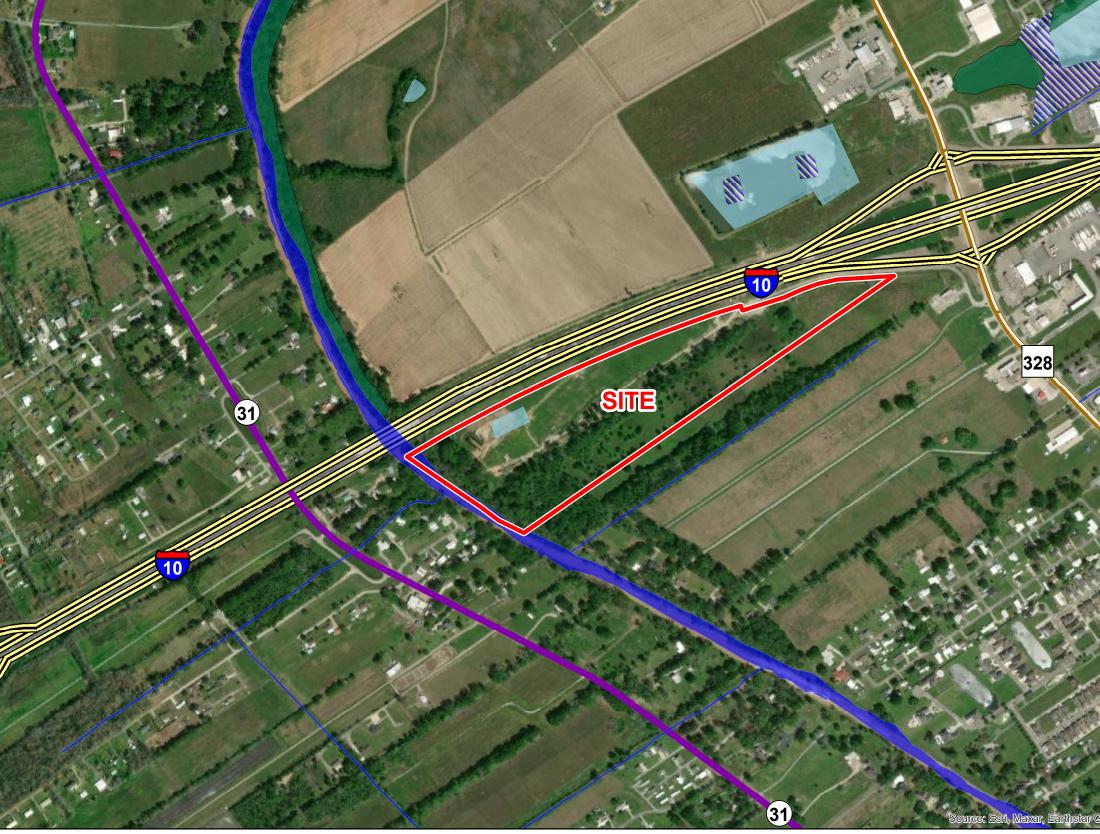

## Exhibit Y. Breaux Bridge I-10 Site National Wetlands Inventory Map

## Breaux Bridge I-10 Site National Wetlands Inventory Map

## Breaux Bridge I-10 Site St. Martin Parish, LA

| One Acadiana                         |  |  |  |  |
|--------------------------------------|--|--|--|--|
|                                      |  |  |  |  |
| St. Martin Parish                    |  |  |  |  |
| LEGEND                               |  |  |  |  |
| Site Boundary (43± ac.)              |  |  |  |  |
| Wetland Type                         |  |  |  |  |
| Freshwater Emergent<br>Wetland       |  |  |  |  |
| Freshwater Forested/Shrub<br>Wetland |  |  |  |  |
| Freshwater Pond                      |  |  |  |  |
| Riverine                             |  |  |  |  |
| Existing Roadway                     |  |  |  |  |
| Interstate                           |  |  |  |  |
| Urban State Highway                  |  |  |  |  |
| Rural State Highway                  |  |  |  |  |