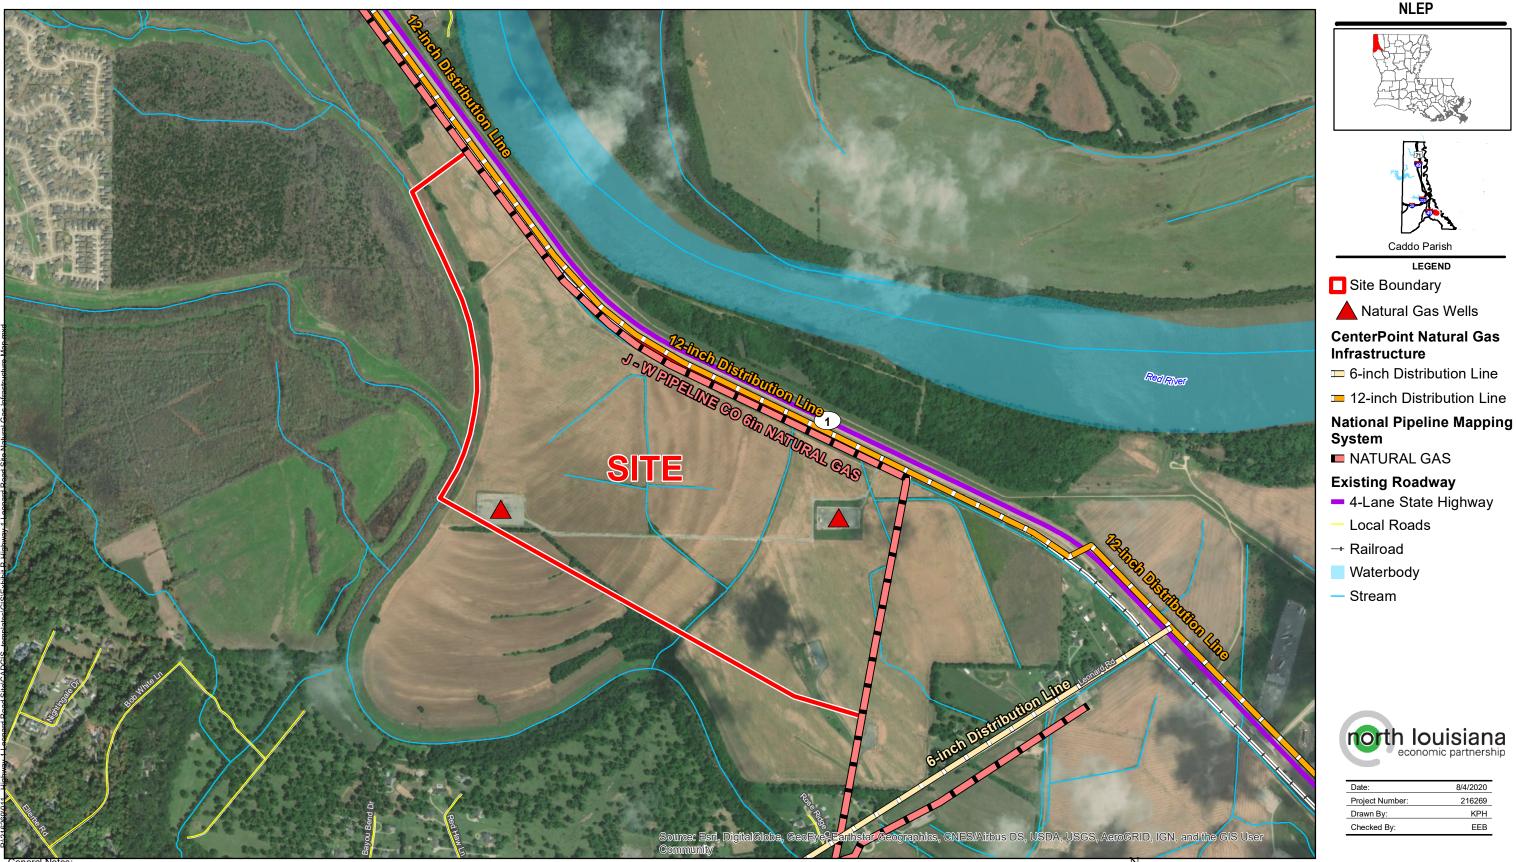

## Exhibit O. Highway 1 Leonard Road Site Natural Gas Infrastructure Map

## Highway 1 Leonard Road Site Natural Gas Infrastructure Map

LEGEND

A Natural Gas Wells

north louisiana economic partnership

Waterbody

| Date:           | 8/4/2020 |
|-----------------|----------|
| Project Number: | 216269   |
| Drawn By:       | KPH      |
| Checked By:     | EEB      |
|                 |          |

- 1. No attempt has been made by CSRS, Inc. to verify site boundary, title, actual legal ownership, deed restrictions, servitudes, easements, or other burdens on the property, other than that furnished by the client or his representative.

  2. Transportation data from 2013 TIGER datasets via U.S. Census Bureau at ftp://ftp2.census.gov/geo/tiger/TIGER2013.

  3. 2015 aerial imagery from ESRI Online Basemaps and may not reflect current ground conditions.