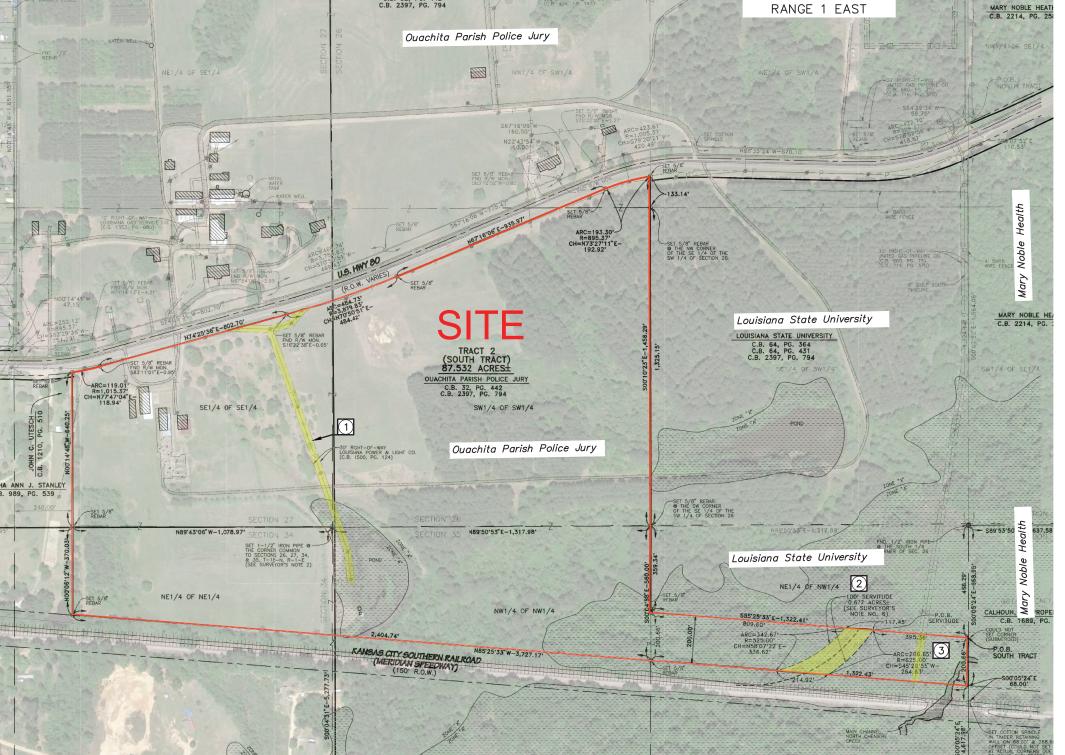

### **Calhoun Technology Park** South Site **Ouachita Parish**

TOWNSHIP 18 NORTH

|     | SERVITUDE INDEX                              |           |
|-----|----------------------------------------------|-----------|
| NO. | RIGHT OF WAY/SERVITUDE                       | AREA      |
| 1   | 30' LOUISIANA POWER COMPANY ROW              | 0.975 AC. |
| 2   | 100' LOUISIANA STATE UNIVERISITY ACCES SERV. | 0.671 AC. |
| 3   | 10' UNITED GAS SERVICE COMPANY ROW           | 0.137 AC. |
| 4   | TOTAL                                        | 1.783 AC. |

- GENERAL NOTES:

  1. No attempt has been made by CSRS, Inc. to verify title, actual legal ownership, deed restrictions, servitudes, easements, or other burdens on the property, other than that furnished by the client or his representative. 2. Depicted exhibit based on map entitled "Land District North of Red River" January 24, 2017 which was provided by Lazenby & Associates, Inc.
- 3. This is not a property boundary survey and is not intended to meet the Louisiana standards of practice for property boundary surveys. Bearings and distances of tracts were obtained from document referenced above. 4. The coordinate system used is NAD83 Louisiana State Plane North (US feet). Coordinates were derived by overlaying the boundary on an aerial photograph and are within 100' of true location 5. Rights of Way, Easements, and Servitudes shown hereon have not been verified in the field and any shown are for general locative information only.