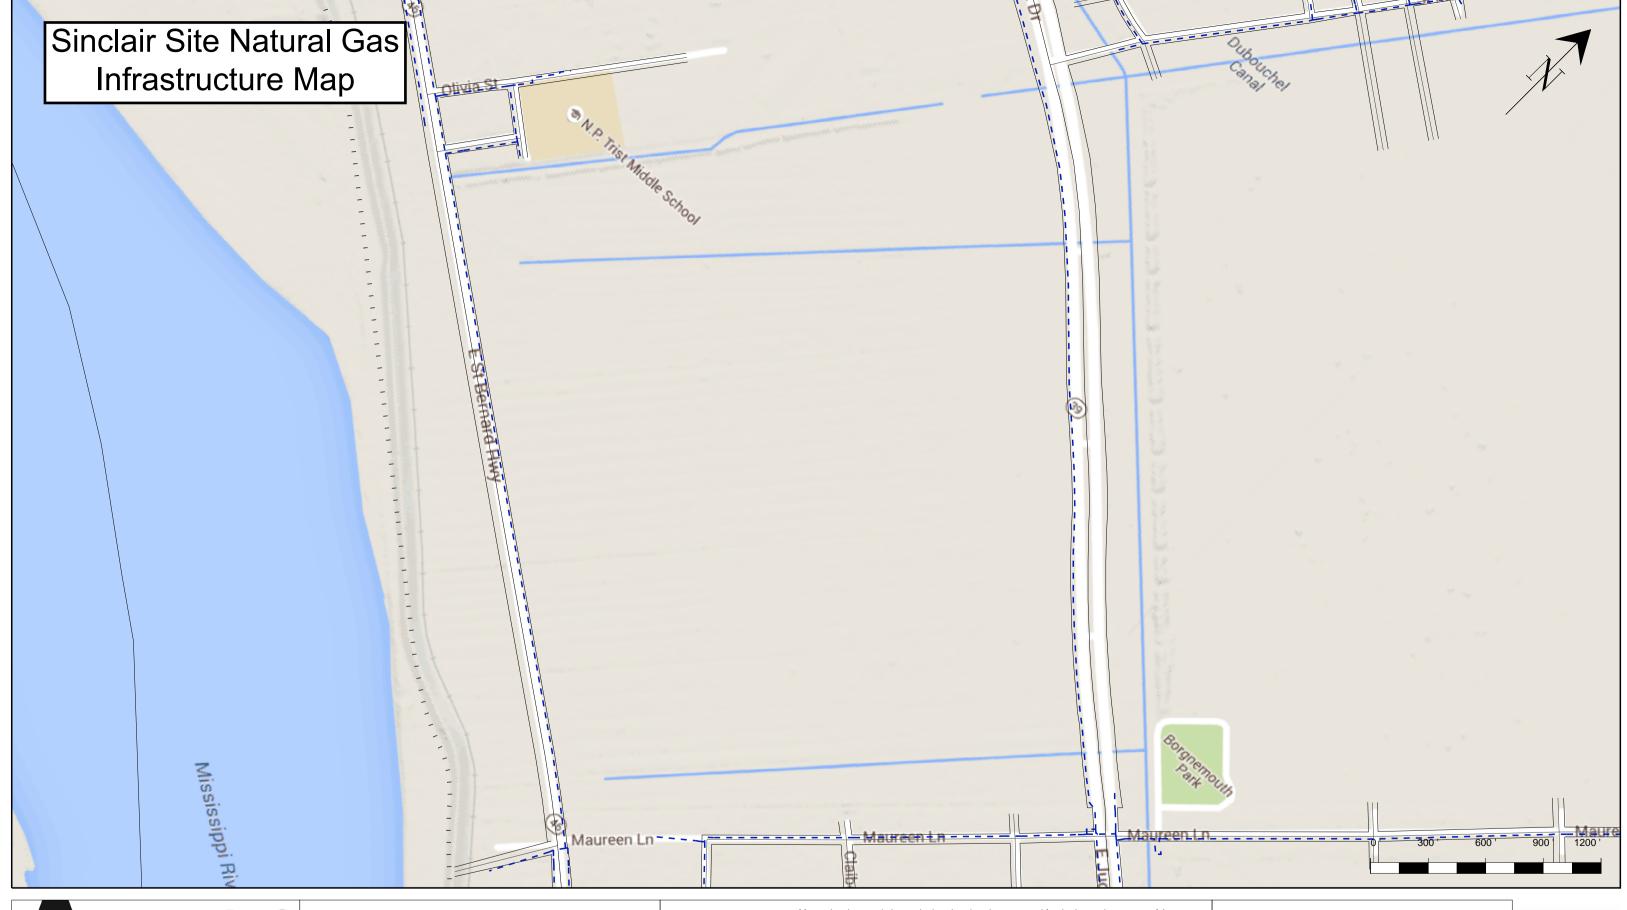

# Exhibit N. Sinclair Site Natural Gas Infrastructure Map

# Sinclair Site Natural Gas Infrastructure Upgrade Map

- General Notes:
- 1. No attempt has been made by CSRS, Inc. to verify site boundary, title, actual legal ownership, deed restrictions, servitudes, easements, or other burdens on the property, other than that furnished by the client or his representative.

  2. Transportation data from 2013 TIGER datasets via U.S. Census Bureau at ftp://ftp2.census.gov/geo/tiger/TIGER2013.

  3. Utility information from visual inspection and/or the individual utility operators. Exact field location has not been determined by survey. The lines shown are an approximate representation only and may have been offset for depiction purposes.

  4. 2015 aerial imagery from USDA-APFO National Agricultural Inventory Project (NAIP) and may not reflect current ground conditions.

#### St. Bernard EDF

Sinclair Site Boundary (285.64 Ac. ±)

#### **Existing Natural Gas Distribution**

Existing Atmos Energy Natural Gas Line

#### **Existing Roadway**

4-Lane State Highway

--- Railroad

Waterbody

| Date:           | 10/18/2016 |
|-----------------|------------|
| Project Number: | 214094     |
| Drawn By:       | TMK        |
| Checked By:     | JAY        |

Scale 1:7,000