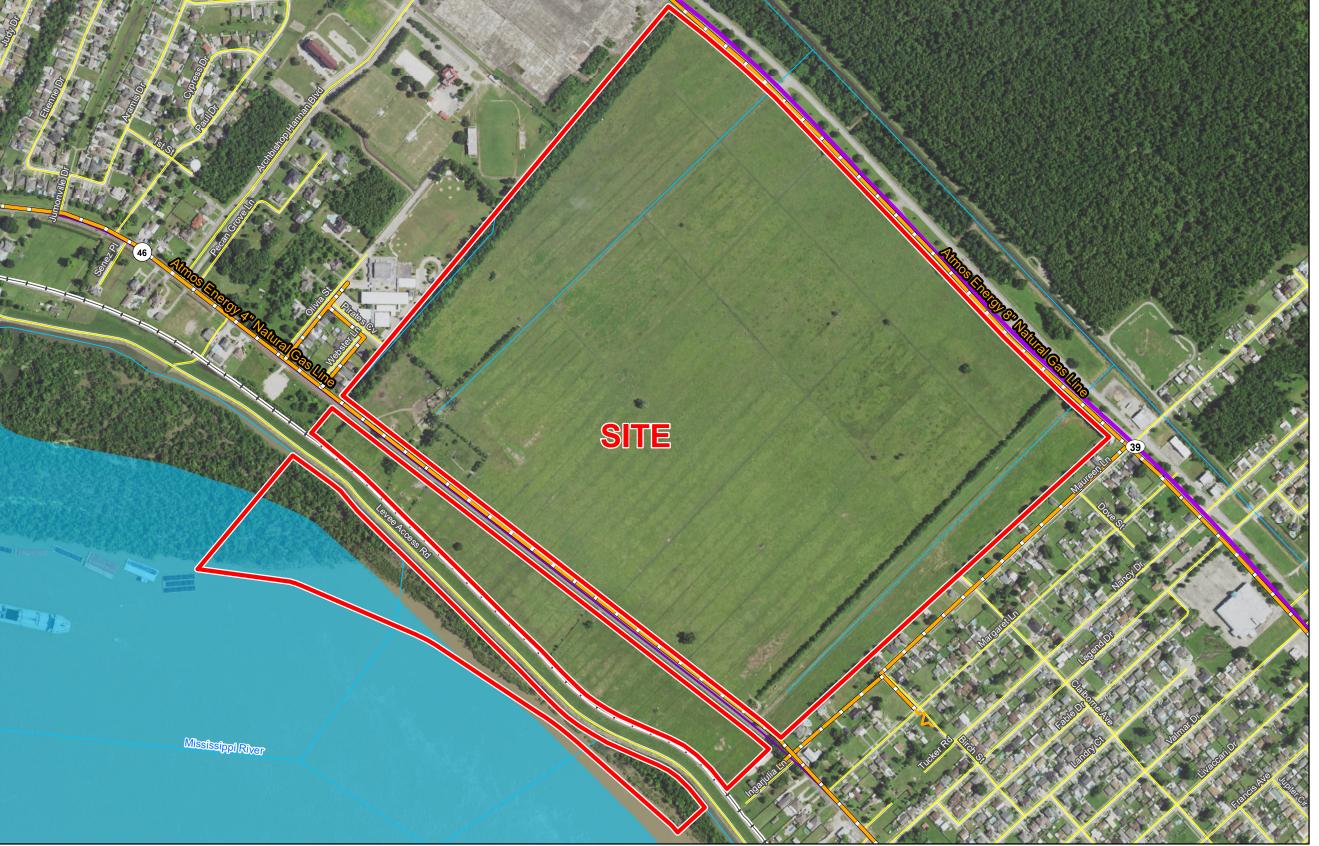

# Exhibit N. Sinclair Site Natural Gas Infrastructure Map

# Sinclair Site Natural Gas Infrastructure Upgrade Map

- General Notes:
- 1. No attempt has been made by CSRS, Inc. to verify site boundary, title, actual legal ownership, deed restrictions, servitudes, easements, or other burdens on the property, other than that furnished by the client or his representative.

#### St. Bernard EDF

Sinclair Site Boundary (285.64 Ac. ±)

#### **Existing Natural Gas Distribution**

Existing Atmos Energy Natural Gas Line

#### **Existing Roadway**

4-Lane State Highway

--- Railroad

Waterbody

| Date:           | 10/18/2016 |
|-----------------|------------|
| Project Number: | 214094     |
| Drawn By:       | TMK        |
| Checked By:     | JAY        |

Scale 1:7,000