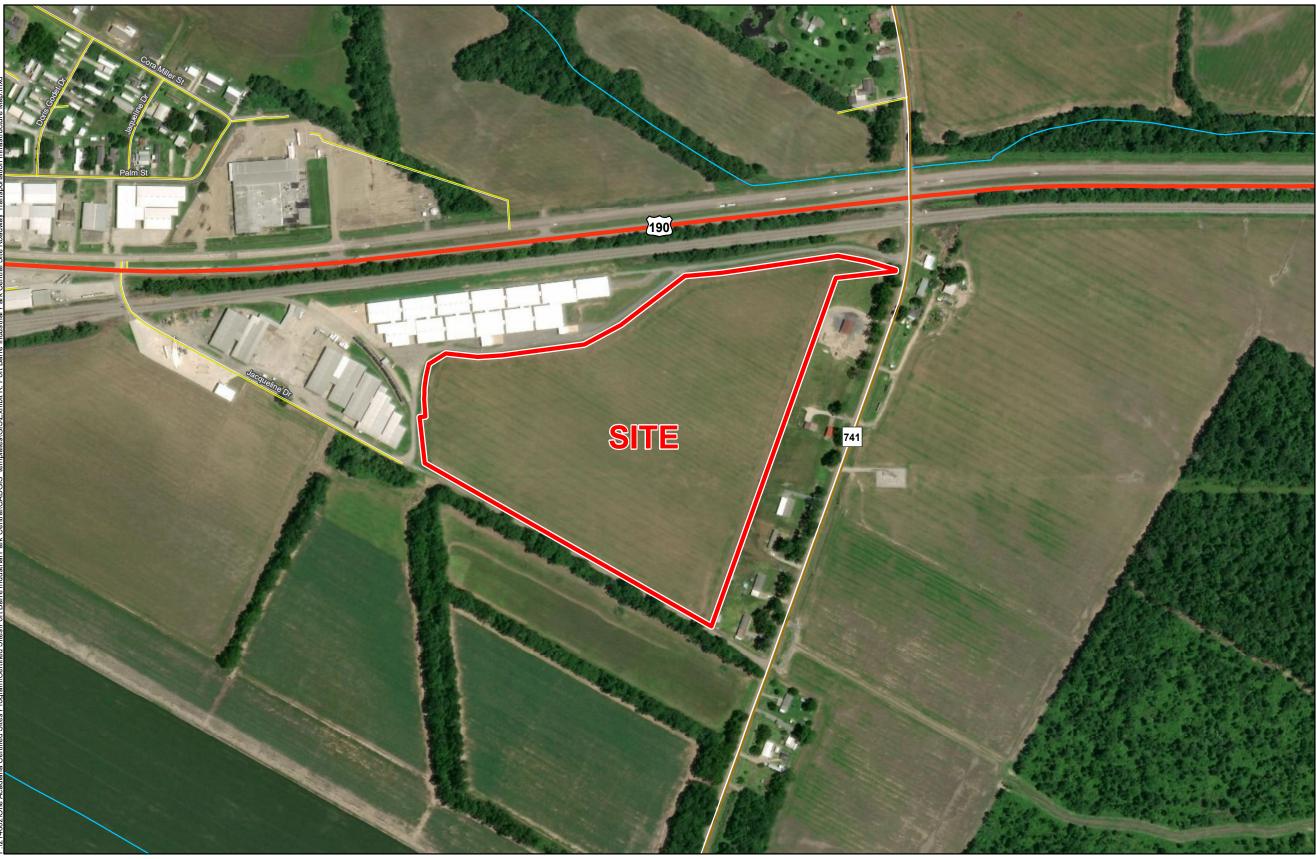

# Exhibit Q. Port Barre Industrial Park - Central Site Roadway Transportation Infrastructure Map

## Port Barre Industrial Park - Central Site Roadway Transportation Infrastructure Map

### General Notes:

- No attempt has been made by CSRS, Inc. to verify site boundary, title, actual legal ownership, deed restrictions, servitudes, easements, or other burdens on the property, other than that furnished by the client or his representative.
  Transportation data from 2013 TIGER datasets via U.S. Census Bureau at ftp://ftp2.census.gov/geo/tiger/TIGER2013.
  2015 aerial imagery from USDA-APFO National Agricultural Inventory Project (NAIP) and may not reflect current ground conditions.

## LEGEND

Site Boundary

**Existing Roadway** 

## - US Highway

- Rural State Highway
- Local Roads
- Stream

| Date:           | 5/20/2019 |
|-----------------|-----------|
| Project Number: | 214002    |
| Drawn By:       | DWC       |
| Checked By:     | EEB       |