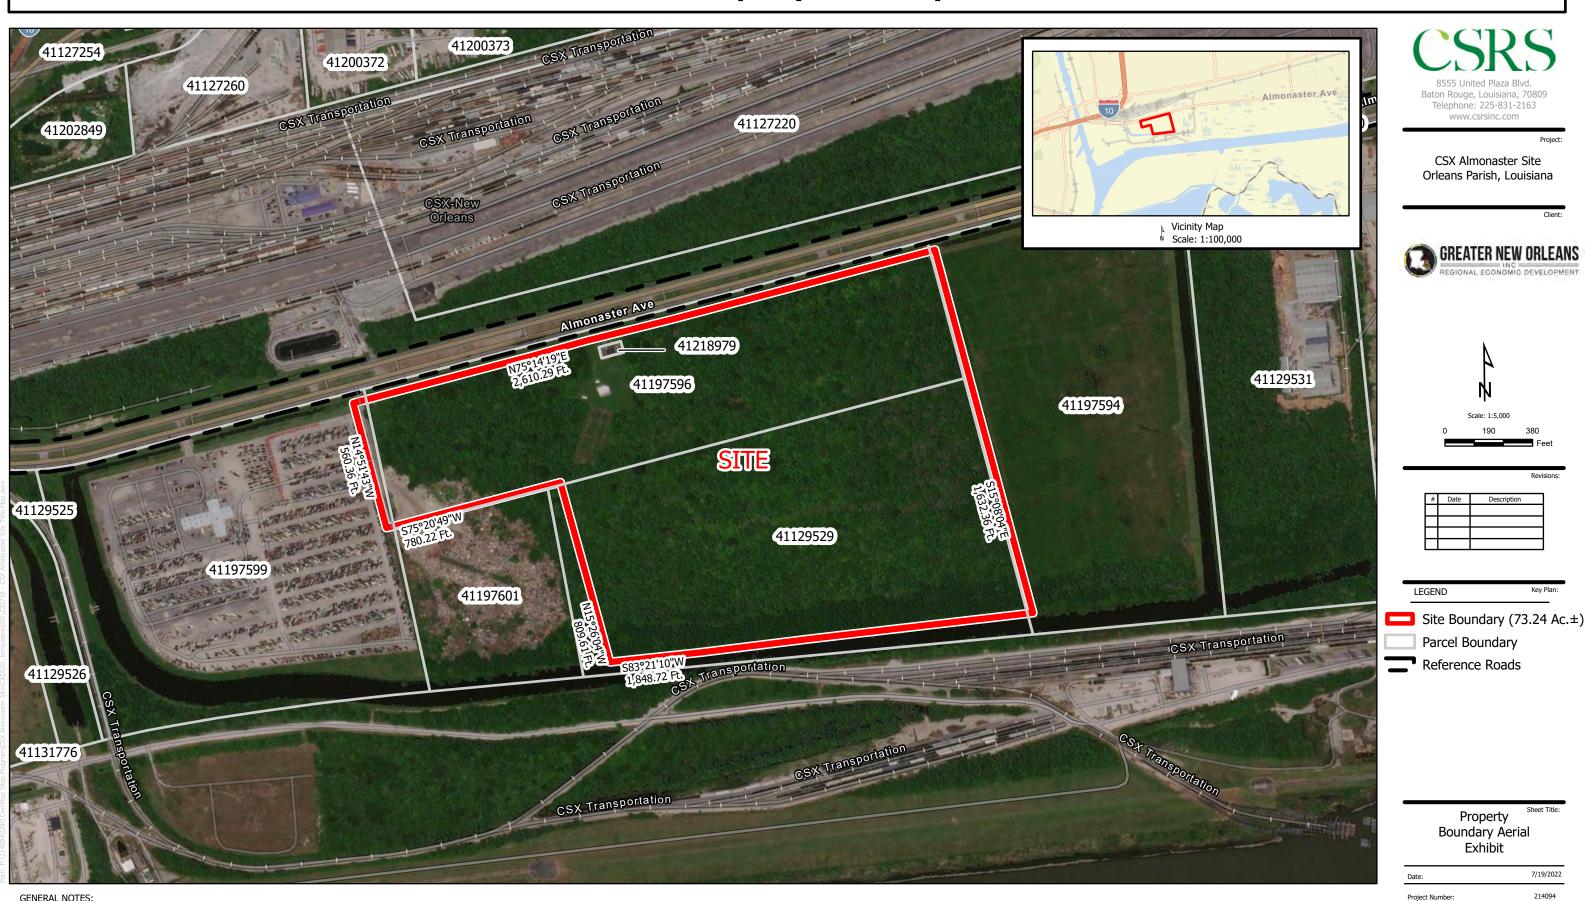

## Exhibit C. CSX Almonaster Site Property Boundary Aerial Exhibit

## **CSX Almonaster Site Property Boundary Aerial Exhibit**

## GENERAL NOTES:

1. No attempt has been made by CSRS, Inc. to verify title, actual legal ownership, deed restrictions, servitudes, easements, or other burdens on the property, other than that furnished by the client or their representatives.

- 2. The depicted exhibit is based on the provided documents from the client and or their representatives, no attempt to determine the time period of records researched was made by CSRS.
- 3. This exhibit is not a property boundary survey, and is not intended to meet the Louisiana standards of practice for property boundary surveys. Bearing and distances of tracts were obtained from documents referenced above.

The coordinate system used is NAD83 Louisiana State Plane South (US feet).
Rights of Way, Easements, and Servitudes are shown hereon have not been verified in the field and any shown are for general locative information only.