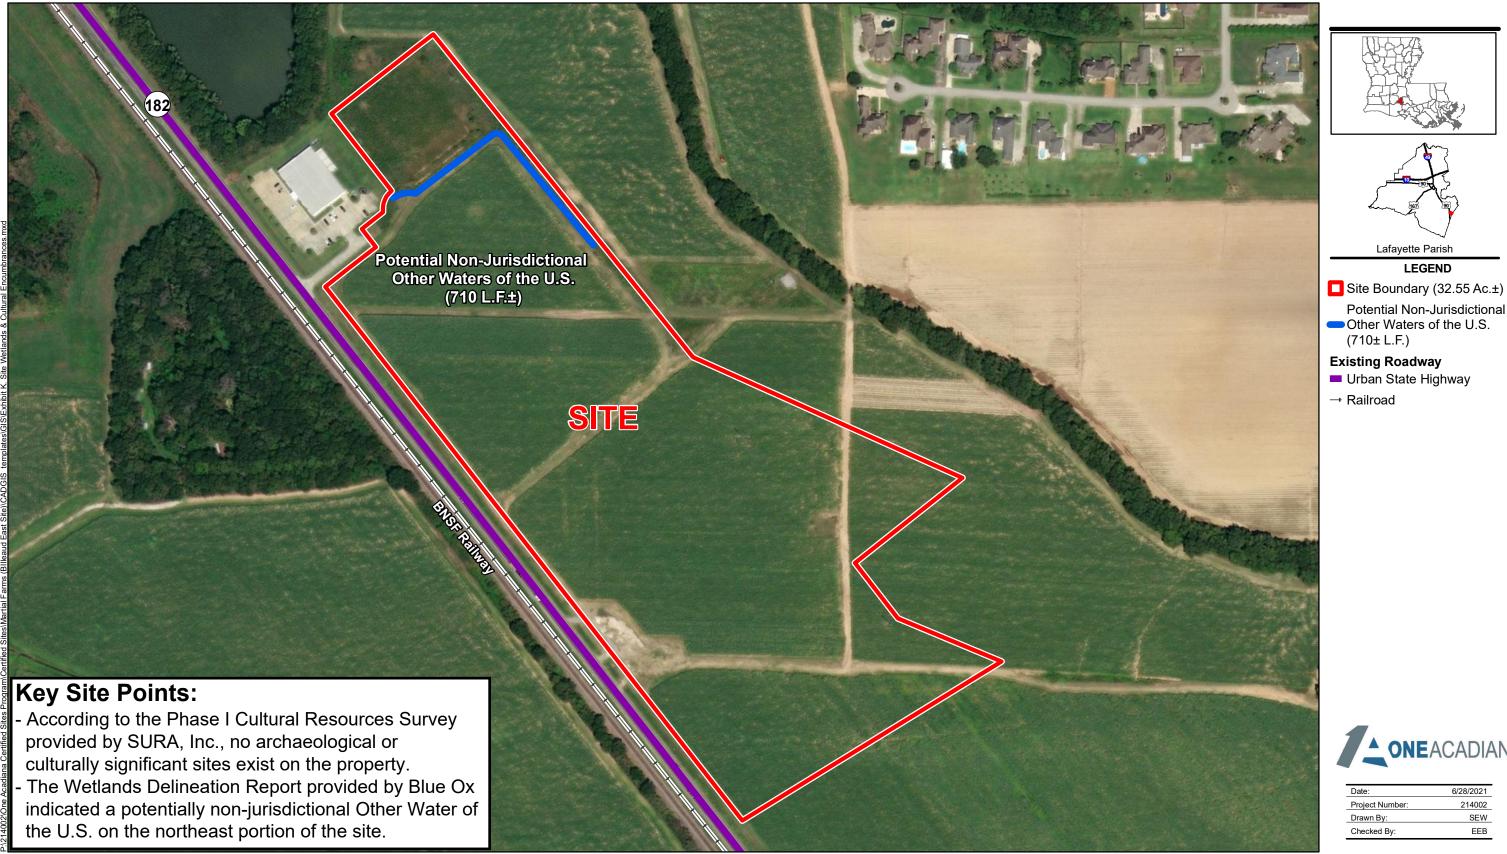

## Exhibit K. Martial Farms Wetlands & Cultural Encumbrances

## Martial Farms Wetlands & Cultural Encumbrances

**Martial Farms** Lafayette Parish, LA

LEGEND

General Notes

Transportation data from 2013 TIGER datasets via U.S. Census Bureau at ftp://ftp2.census.gov/geo/tiger/TIGER2013.
 2015 aerial imagery from USDA-APFO National Agricultural Inventory Project (NAIP) and may not reflect current ground conditions.
 Wetlands data provided by Blue Ox based on "Routine Wetland Delineation Report" conducted in March 2021.

<sup>5.</sup> SHPO clearance letter dated April 12, 2021 concluded no structures are eligible for the National Register, and no historic properties will be affected by the proposed project.