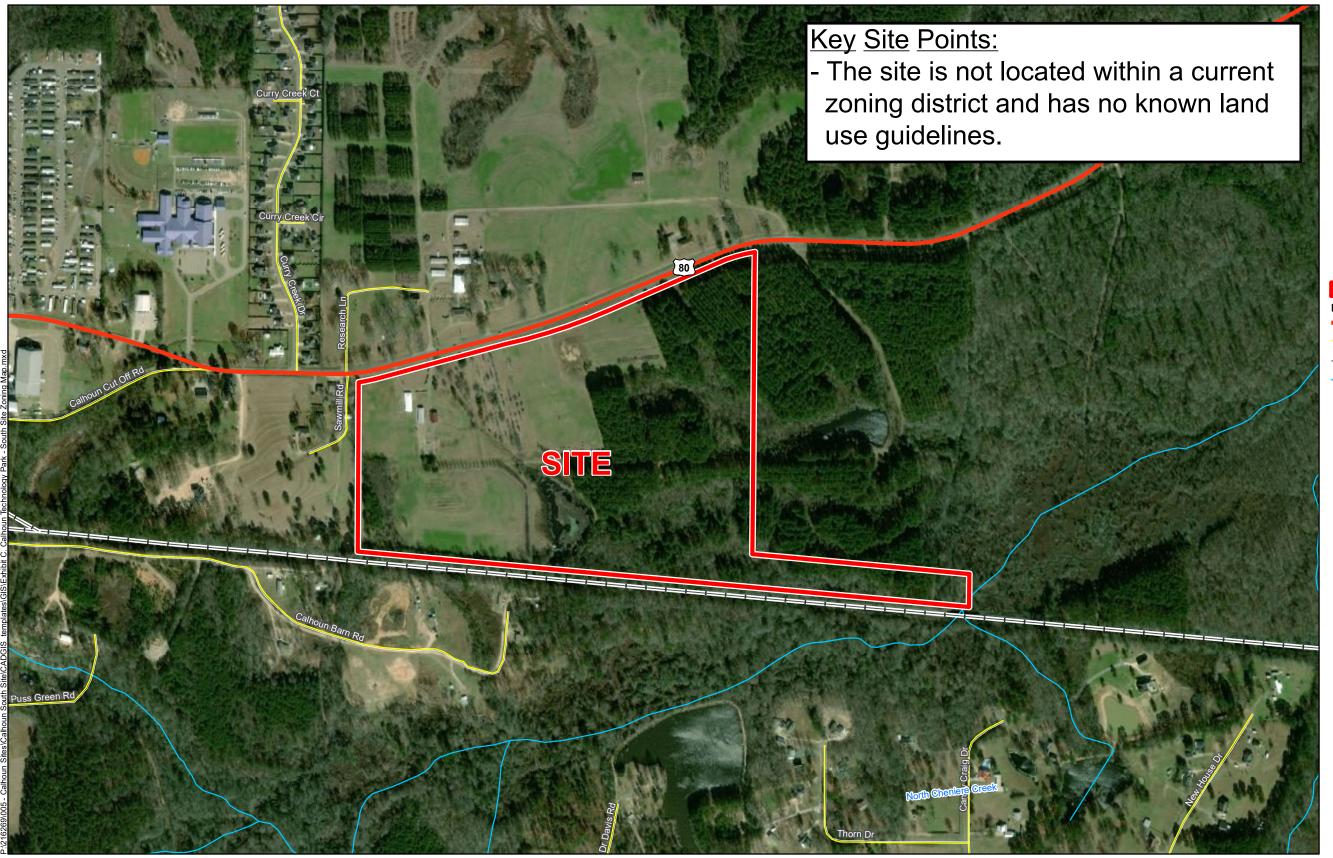

## Exhibit C. Calhoun Technology Park - South Site Zoning Map

## Calhoun Technology Park - South Site Zoning Map

General Notes:

- 1. No attempt has been made by CSRS, Inc. to verify site boundary, title, actual legal ownership, deed restrictions, servitudes, easements, or other burdens on the property, other than that furnished by the client or his representative.
- 2. Transportation data from 2013 TIGER datasets via U.S. Census Bureau at ftp://ftp2.census.gov/geo/tiger/TIGER2013.

  3. Utility information from visual inspection and/or the individual utility operators. Exact field location has not been determined by survey. The lines shown are an approximate representation only and may have been offset for depiction purposes.

  4. 2015 aerial imagery from USDA-APFO National Agricultural Inventory Project (NAIP) and may not reflect current ground conditions.

## **NLEP**

LEGEND

- Site Boundary
- **Existing Roadway**
- US Highway
- Local Roads
- → Railroad
- Stream

| Date:           | 1/8/2019 |
|-----------------|----------|
| Project Number: | 216269   |
| Drawn By:       | DWC      |
| Checked By:     | TMK      |

Scale 1:7,000